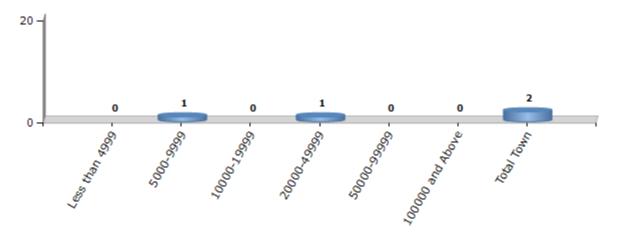

#### **Number of Towns by Population Size - 2011**

| Less than<br>4999 | 5000-9999 | 10000-<br>19999 | 20000-<br>49999 | 50000-<br>99999 | 100000 and<br>Above | Total<br>Town |
|-------------------|-----------|-----------------|-----------------|-----------------|---------------------|---------------|
| 0                 | 1         | 0               | 1               | 0               | 0                   | 2             |