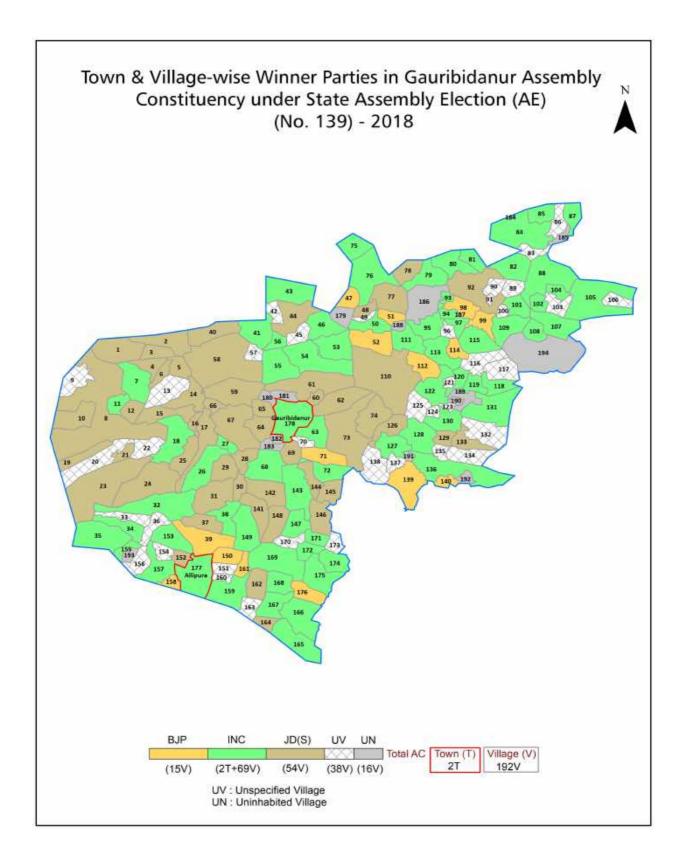

#### **Polling Station Level Election Results**

Polling Station-wise Votes Secured by Overall Top Five Parties in Gauribidanur Assembly in Assembly Election (AE) under Chikkballapur Parliamentary Constituency in Karnataka (2023)