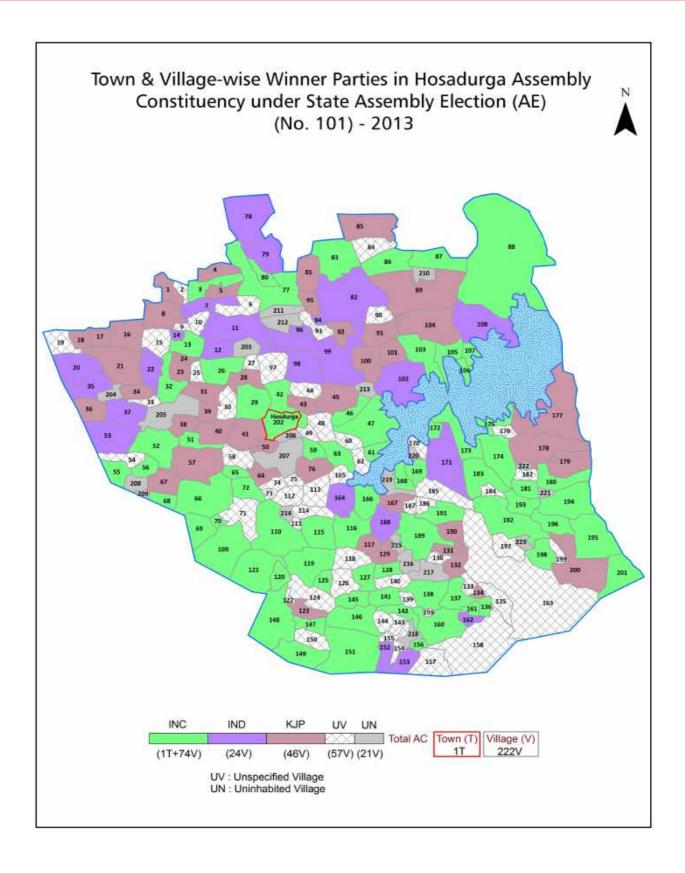

| 216-217  |  |  |
| 11  | Disclaimer                                                                                                                                                                                                                                                                                                                                                                                                                                              | 218      |  |  |

## **Location & Political Map**



#### **Administrative Setup**

#### List of Village Panchayat & Intermediate Panchayat (Block) Name - 2011

| Village Name             | Village Panchayat Name | Intermediate Panchayat<br>Name |
|--------------------------|------------------------|--------------------------------|
| Adavi Sangenahalli       | Bokikere               | Hosdurga                       |
| Adrikatte                | Sanihalli              | Hosdurga                       |
| Agasarahalli             | Guddadaneralakere      | Hosdurga                       |
| Agrahara                 | S Nerlakere            | Hosdurga                       |
| Ajjikamasagara           | Karehalli              | Hosdurga                       |
| Aladahalli               | Kangavalli             | Hosdurga