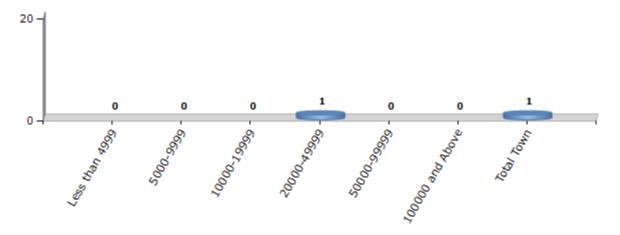

#### **Number of Towns by Population Size - 2011**

| Less than<br>4999 | 5000-9999 | 10000-<br>19999 | 20000-<br>49999 | 50000-<br>99999 | 100000 and<br>Above | Total<br>Town |
|-------------------|-----------|-----------------|-----------------|-----------------|---------------------|---------------|
| 0                 | 0         | 0               | 1               | 0               | 0                   | 1             |

Number of Towns by Population Size - 2011