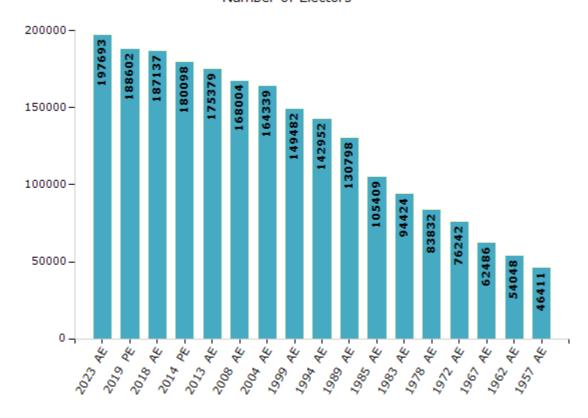

#### **Electors by Male & Female**

| Year    | Male  | Female | Others | Total  |
|---------|-------|--------|--------|--------|
| 2023 AE | 99453 | 98240  | 0      | 197693 |
| 2019 PE | 96121 | 92481  | 0      | 188602 |
| 2018 AE | 95626 | 91511  | 0      | 187137 |
| 2014 PE | 92597 | 87498  | 3      | 180098 |
| 2013 AE | 90664 | 84715  | 0      | 175379 |
| 2009 PE | -     | -      | -      | -      |
| 2008 AE | 86356 | 81648  | -      | 168004 |
| 2004 PE | -     | -      | -      | -      |
| 2004 AE | 83256 | 81083  | -      | 164339 |
| 1999 PE | -     | -      | -      | -      |

| Year    | Male  | Female | Others | Total  |
|---------|-------|--------|--------|--------|
| 1999 AE | 75468 | 74014  | -      | 149482 |
| 1994 AE | 71899 | 71053  | -      | 142952 |
| 1989 AE | 66296 | 64502  | -      | 130798 |
| 1985 AE | 53588 | 51821  | -      | 105409 |
| 1983 AE | 47996 | 46428  | -      | 94424  |
| 1978 AE | 42302 | 41530  | -      | 83832  |
| 1972 AE | 39148 | 37094  | -      | 76242  |
| 1967 AE | -     | -      | -      | 62486  |
| 1962 AE | -     | -      | -      | 54048  |
| 1957 AE | -     | -      | -      | 46411  |

#### Number of Electors

Note: AE: Assembly Election, PE: Assembly Segment of Parliamentary Election