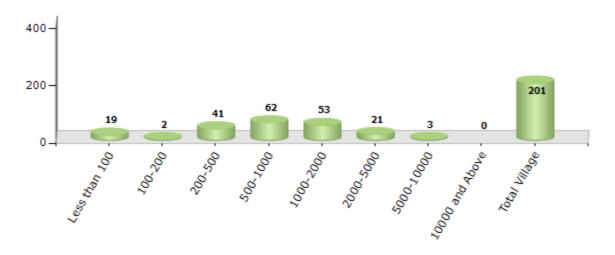

#### Number of Villages by Population Size - 2011

| Less<br>than<br>100 | 100-<br>200 | 200-<br>500 | 500-<br>1000 | 1000-<br>2000 | 2000-<br>5000 | 5000-<br>10000 | 10000<br>and<br>Above | Total<br>Village |
|---------------------|-------------|-------------|--------------|---------------|---------------|----------------|-----------------------|------------------|
| 19                  | 2           | 41          | 62           | 53            | 21            | 3              | 0                     | 201              |

Number of Villages by Population Size - 2011