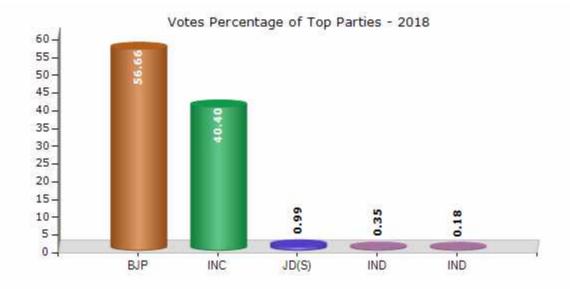

#### **Summary Result of Assembly Election - 2018**

| Candidate Name            | Party | Votes | Votes % |
|---------------------------|-------|-------|---------|
| Gulihatti D Shekar        | ВЈР   | 90562 | 56.66   |
| B G Govindappa            | INC   | 64570 | 40.4    |
| Shashikumar               | JD(S) | 1575  | 0.99    |
| M S Sathish Jangama       | IND   | 562   | 0.35    |
| Shamanth A R              | IND   | 287   | 0.18    |
| C S Thyagarajan           | IND   | 221   | 0.14    |
| Prakashmurthy             | KJP   | 188   | 0.12    |
| G R Revanna Goravinakallu | IND   | 157   | 0.1     |
| Manjunatha V Bandre       | КРЈР  | 141   | 0.09    |
| B T Girisha               | IND   | 135   | 0.08    |
| M C Dhananjaya            | IND   | 122   | 0.08    |
|                           | NOTA  | 1326  | 0.83    |