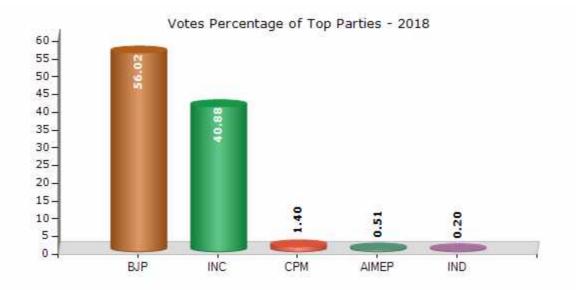

#### **Summary Result of Assembly Election - 2018**

| Candidate Name         | Party | Votes | Votes % |
|------------------------|-------|-------|---------|
| Dr.Bharath Shetty. Y   | ВЈР   | 98648 | 56.02   |
| B.A.Mohiuddin Bava     | INC   | 72000 | 40.88   |
| Muneer Katipalla       | СРМ   | 2472  | 1.4     |
| P.M. Ahammad           | AIMEP | 900   | 0.51    |
| Maxim Pinto            | IND   | 355   | 0.2     |
| Suresh.B.Salian        | АВНМ  | 303   | 0.17    |
| Supreeth Kumar Poojary | LAD   | 260   | 0.15    |
|                        | NOTA  | 1166  | 0.66    |