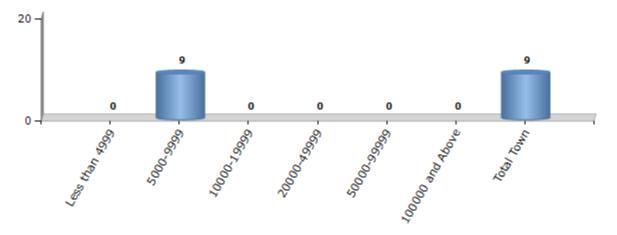

#### **Number of Towns by Population Size - 2011**

| Less than<br>4999 | 5000-9999 | 10000-<br>19999 | 20000-<br>49999 | 50000-<br>99999 | 100000 and<br>Above | Total<br>Town |
|-------------------|-----------|-----------------|-----------------|-----------------|---------------------|---------------|
| 0                 | 9         | 0               | 0               | 0               | 0                   | 9             |