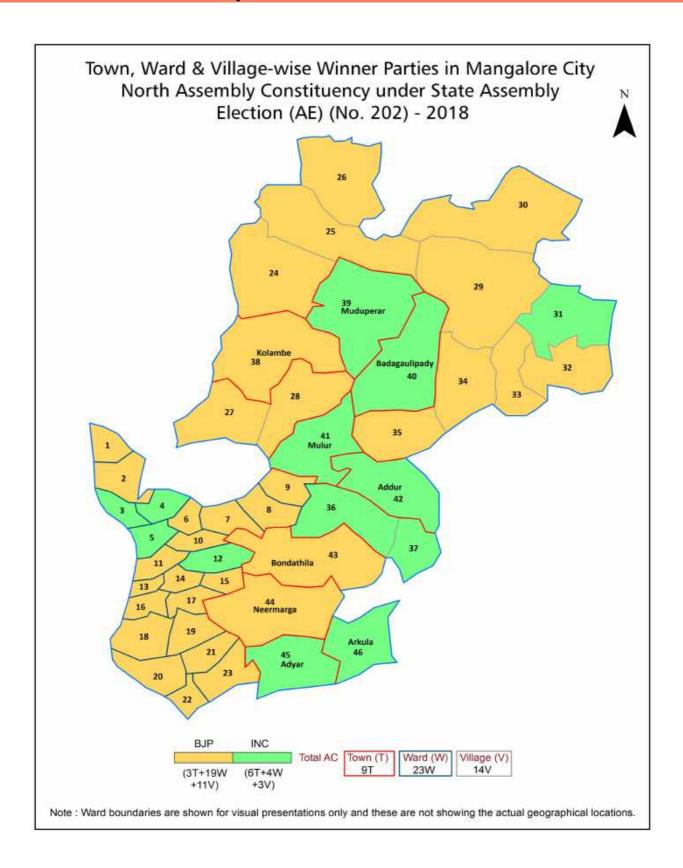

| 152-153                                                                 |  |  |
| 11  | Disclaimer                                                                                                                                                                                                                                                                                                                                                                                                                                              | 154                                                                     |  |  |

### **Location & Political Map**



#### **Administrative Setup**

#### List of Village Panchayat & Intermediate Panchayat (Block) Name - 2011

| Village Name     | Village Panchayat Name | Intermediate Panchayat<br>Name |
|------------------|------------------------|--------------------------------|
| Adyapady         | Kandavara              | Mangalore                      |
| Badagayedapadavu | Yedapadav              | Mangalore                      |
| Kandavara        | Kandavara              | Mangalore                      |
| Killenjaru       | Kuppepadav             | Mangalore                      |
| Kolavooru        | Kuppepadav             | Mangalore                      |
| Kompadavu        | Muchur                 | Mangalore                      |
| Mallur           | Ulaibettu              | Mangalore