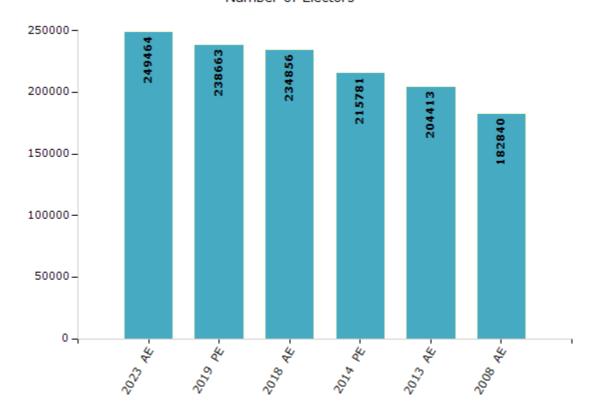

#### **Electors by Male & Female**

| Year    | Male   | Female | Others | Total  | Year    | Male |
|---------|--------|--------|--------|--------|---------|------|
| 2023 AE | 120990 | 128461 | 13     | 249464 | 1999 AE | -    |
| 2019 PE | 116326 | 122326 | 11     | 238663 | 1994 AE | -    |
| 2018 AE | 114723 | 120126 | 7      | 234856 | 1989 AE | -    |
| 2014 PE | 105796 | 109985 | 0      | 215781 | 1985 AE | -    |
| 2013 AE | 100012 | 104401 | 0      | 204413 | 1983 AE | -    |
| 2009 PE | -      | -      | -      | -      | 1978 AE | -    |
| 2008 AE | 88900  | 93940  | -      | 182840 | 1972 AE | -    |
| 2004 PE | -      | -      | -      | -      | 1967 AE | -    |
| 2004 AE | -      | -      | -      | -      | 1962 AE | -    |
| 1999 PE | -      | -      | -      | -      | 1957 AE | -    |

#### Number of Electors

**Note :** AE : Assembly Election, PE : Assembly Segment of Parliamentary Election