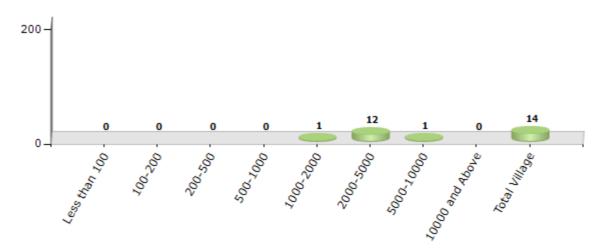

#### **Number of Villages by Population Size - 2011**

| Less<br>than<br>100 | 100-<br>200 | 200-<br>500 | 500-<br>1000 | 1000-<br>2000 | 2000-<br>5000 | 5000-<br>10000 | 10000<br>and<br>Above | Total<br>Village |
|---------------------|-------------|-------------|--------------|---------------|---------------|----------------|-----------------------|------------------|
| 0                   | 0           | 0           | 0            | 1             | 12            | 1              | 0                     | 14               |

Number of Villages by Population Size - 2011