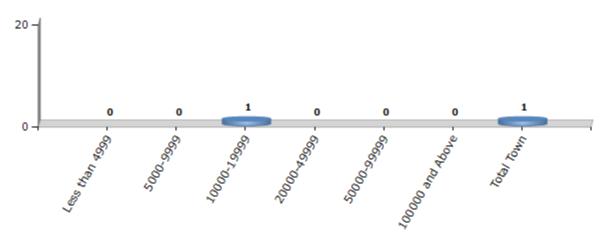

#### Number of Towns by Population Size - 2011

| Less than | 5000-9999 | 10000- | 20000- | 50000- | 100000 and | Total |
|-----------|-----------|--------|--------|--------|------------|-------|
| 4999      |           | 19999  | 49999  | 99999  | Above      | Town  |
| 0         | 0         | 1      | 0      | 0      | 0          | 1     |

Number of Towns by Population Size - 2011

indiastatelections