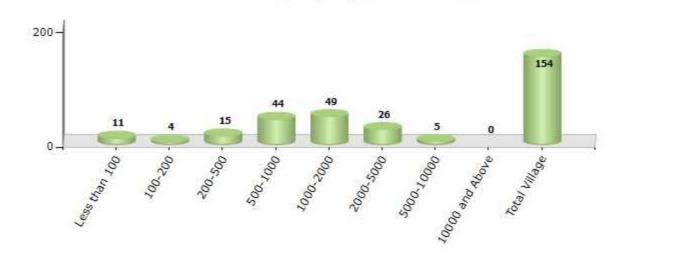

### Number of Villages by Population Size - 2011

| Less<br>than<br>100 | 100-<br>200 | 200-<br>500 | 500-<br>1000 | 1000-<br>2000 | 2000-<br>5000 | 5000-<br>10000 | 10000<br>and<br>Above | Total<br>Village |
|---------------------|-------------|-------------|--------------|---------------|---------------|----------------|-----------------------|------------------|
| 11                  | 4           | 15          | 44           | 49            | 26            | 5              | 0                     | 154              |

Number of Villages by Population Size - 2011