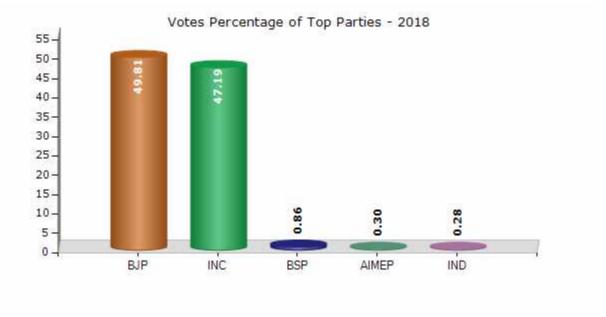

#### **Summary Result of Assembly Election - 2018**

| Candidate Name               | Party | Votes | Votes % |
|------------------------------|-------|-------|---------|
| M P Renukacharya             | BJP   | 80624 | 49.81   |
| Shanthanagowda D G           | INC   | 76391 | 47.19   |
| Kathari Satyanarayana Rao    | BSP   | 1395  | 0.86    |
| Abdul Rahaman                | AIMEP | 491   | 0.3     |
| Syed Gouse H P               | IND   | 457   | 0.28    |
| M Ranganathaswamy            | IND   | 388   | 0.24    |
| Gurupadaiah Kabbinakantimatt | IND   | 297   | 0.18    |
| S Yelumalai                  | IND   | 225   | 0.14    |
| Manjunath A K                | IND   | 187   | 0.12    |
| G C Patel                    | SJPA  | 162   | 0.1     |
|                              | ΝΟΤΑ  | 1250  | 0.77    |