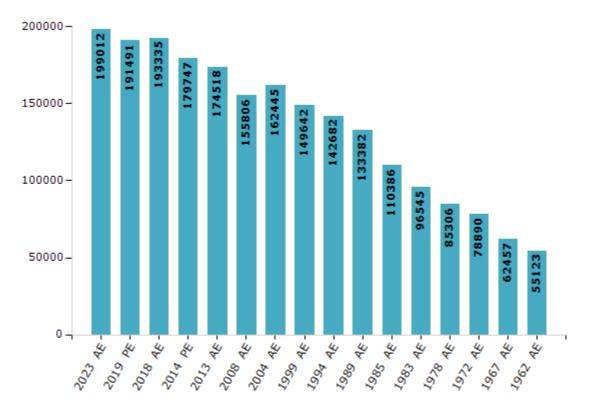

#### **Electors by Male & Female**

| Year    | Male  | Female | Others | Total  | Year    | Male  | Female | Others | Total  |
|---------|-------|--------|--------|--------|---------|-------|--------|--------|--------|
| 2023 AE | 99803 | 99205  | 4      | 199012 | 1999 AE | 75843 | 73799  | -      | 149642 |
| 2019 PE | 96159 | 95328  | 4      | 191491 | 1994 AE | 72781 | 69901  | -      | 142682 |
| 2018 AE | 97676 | 95655  | 4      | 193335 | 1989 AE | 67838 | 65544  | -      | 133382 |
| 2014 PE | 91587 | 88155  | 5      | 179747 | 1985 AE | 56760 | 53626  | -      | 110386 |
| 2013 AE | 89404 | 85112  | 2      | 174518 | 1983 AE | 49444 | 47101  | -      | 96545  |
| 2009 PE | -     | -      | -      | -      | 1978 AE | 44427 | 40879  | -      | 85306  |
| 2008 AE | 80189 | 75617  | -      | 155806 | 1972 AE | 42658 | 36232  | -      | 78890  |
| 2004 PE | -     | -      | -      | -      | 1967 AE | -     | -      | -      | 62457  |
| 2004 AE | 82525 | 79920  | -      | 162445 | 1962 AE | -     | -      | -      | 55123  |
| 1999 PE | -     | -      | -      | -      | 1957 AE | -     | -      | -      | -      |

Number of Electors

#### Note : AE : Assembly Election, PE : Assembly Segment of Parliamentary Election