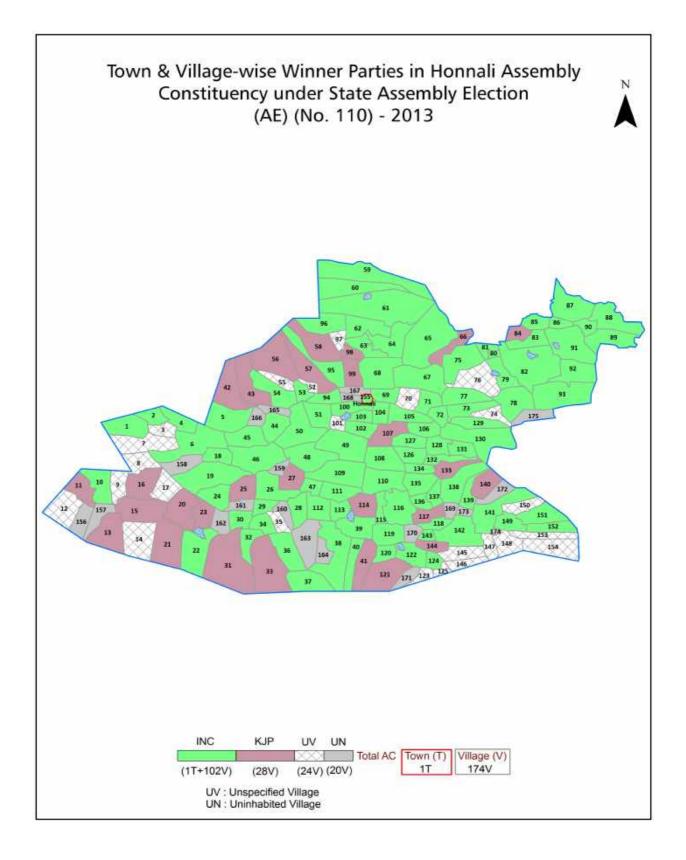

| 215-216  |
| 11  | Disclaimer                                                                                                                                                                                                                                                                                                                                                                                                                                                                                                   | 217      |

# **Location & Political Map**







# **Administrative Setup**

# List of Village Panchayat & Intermediate Panchayat (Block) Name - 2011

| Village Name      | Village Panchayat Name | Intermediate Panchayat<br>Name |
|-------------------|------------------------|--------------------------------|
| Anjaneyapura      | Kammaragatte           | Honnali                        |
| Arabagatte        | Arabagatte             | Honnali                        |
| Arakere           | Arakere                | Honnali                        |
| Arehalli          | Ganganakote            | Honnali                        |
| Arundi            | Kenchikoppa            | Honnali                        |
| Bagavadi          | Hosahalli              | Honnali                        |
| Balamuri          | Gopagondanahalli       | Honna