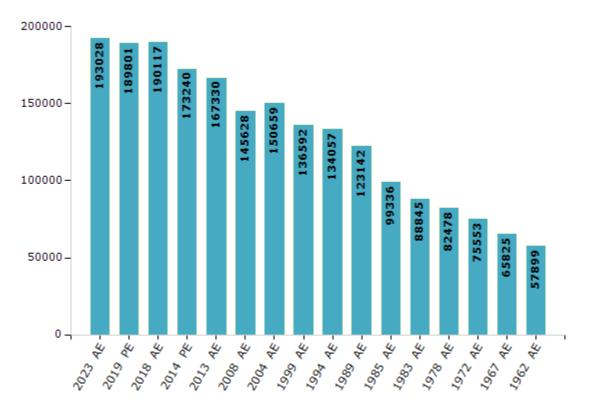

#### **Electors by Male & Female**

| Year    | Male  | Female | Others | Total  | Year    | Male  | Female | Others | Total  |
|---------|-------|--------|--------|--------|---------|-------|--------|--------|--------|
| 2023 AE | 97760 | 95257  | 11     | 193028 | 1999 AE | 68009 | 68583  | -      | 136592 |
| 2019 PE | 96220 | 93571  | 10     | 189801 | 1994 AE | 67321 | 66736  | -      | 134057 |
| 2018 AE | 96402 | 93705  | 10     | 190117 | 1989 AE | 61360 | 61782  | -      | 123142 |
| 2014 PE | 88601 | 84626  | 13     | 173240 | 1985 AE | 50244 | 49092  | -      | 99336  |
| 2013 AE | 85807 | 81523  | 0      | 167330 | 1983 AE | 44699 | 44146  | -      | 88845  |
| 2009 PE | -     | -      | -      | -      | 1978 AE | 41888 | 40590  | -      | 82478  |
| 2008 AE | 74921 | 70707  | -      | 145628 | 1972 AE | 38503 | 37050  | -      | 75553  |
| 2004 PE | -     | -      | -      | -      | 1967 AE | -     | -      | -      | 65825  |
| 2004 AE | 75640 | 75019  | -      | 150659 | 1962 AE | -     | -      | -      | 57899  |
| 1999 PE | -     | -      | -      | -      | 1957 AE | -     | -      | -      | -      |

Number of Electors

#### Note : AE : Assembly Election, PE : Assembly Segment of Parliamentary Election