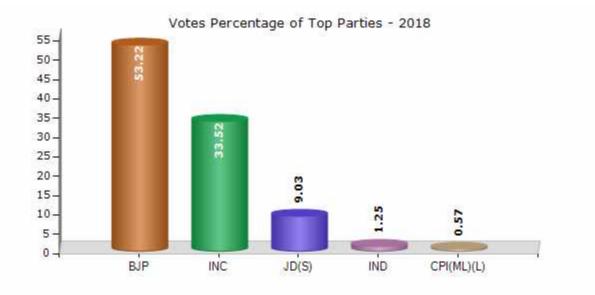

#### **Summary Result of Assembly Election - 2018**

| Candidate Name             | Party      | Votes | Votes % |
|----------------------------|------------|-------|---------|
| S.V.Ramachandra            | BJP        | 78948 | 53.22   |
| H.P.Rajesh                 | INC        | 49727 | 33.52   |
| Devendrappa.B              | JD(S)      | 13401 | 9.03    |
| A.L.Pushpa Lakshmana Swamy | IND        | 1856  | 1.25    |
| Ajjappa.T                  | CPI(ML)(L) | 847   | 0.57    |
| M. Nagendrappa             | IND        | 531   | 0.36    |
| M.B.Hanumanthappa          | IND        | 509   | 0.34    |
| P.Basavaraja               | KRRS       | 464   | 0.31    |
| B.H.Siddappa               | SP         | 358   | 0.24    |
| G.N.Bheemappa              | IND        | 341   | 0.23    |
| G.Kenchanagowda            | IND        | 273   | 0.18    |
| Chandranna                 | IND        | 225   | 0.15    |
|                            | NOTA       | 855   | 0.58    |