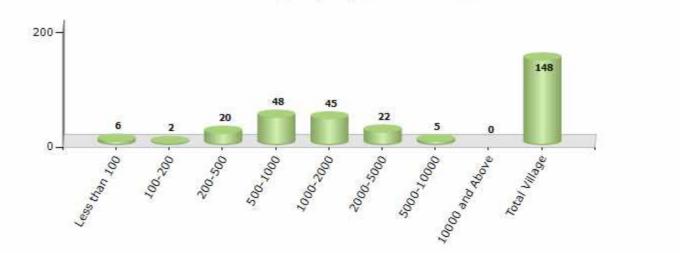

### Number of Villages by Population Size - 2011

| Less<br>than<br>100 | 100-<br>200 | 200-<br>500 | 500-<br>1000 | 1000-<br>2000 | 2000-<br>5000 | 5000-<br>10000 | 10000<br>and<br>Above | Total<br>Village |
|---------------------|-------------|-------------|--------------|---------------|---------------|----------------|-----------------------|------------------|
| 6                   | 2           | 20          | 48           | 45            | 22            | 5              | 0                     | 148              |

Number of Villages by Population Size - 2011