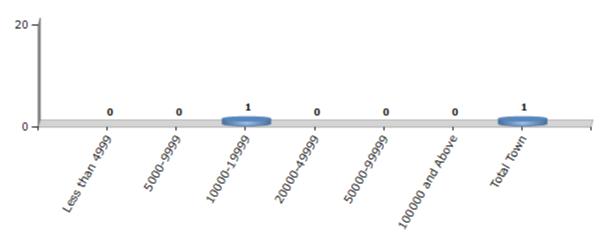

#### Number of Towns by Population Size - 2011

| Less than | 5000-9999 | 10000- | 20000- | 50000- | 100000 and | Total |
|-----------|-----------|--------|--------|--------|------------|-------|
| 4999      |           | 19999  | 49999  | 99999  | Above      | Town  |
| 0         | 0         | 1      | 0      | 0      | 0          | 1     |

Number of Towns by Population Size - 2011

indiastatelections