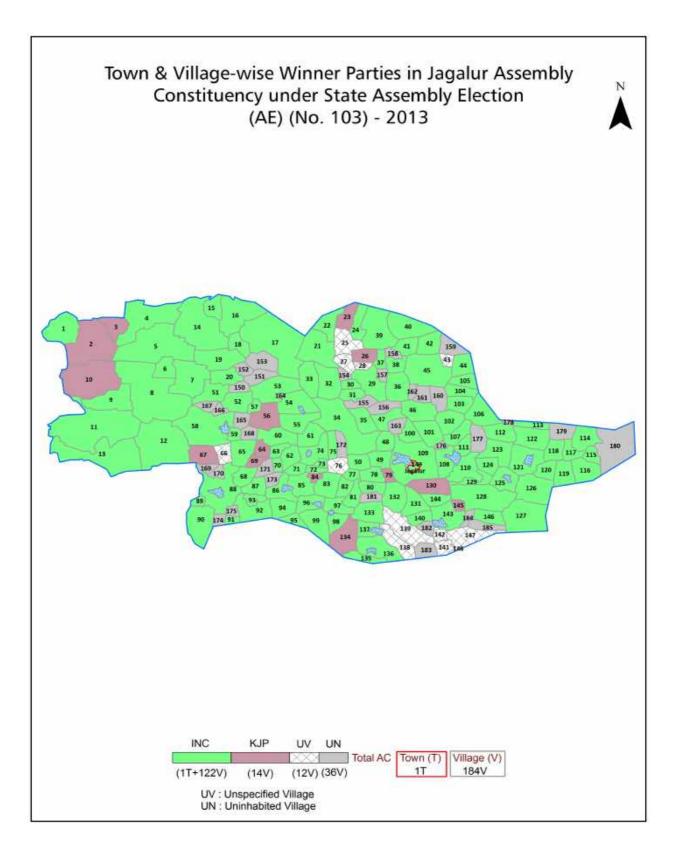

| 230-231  |
| 11  | Disclaimer                                                                                                                                                                                                                                                                                                                                                                                                                                                                | 232      |

# Location & Political Map







# **Administrative Setup**

## List of Village Panchayat & Intermediate Panchayat (Block) Name - 2011

| Village Name       | Village Panchayat Name | Intermediate Panchayat<br>Name |
|--------------------|------------------------|--------------------------------|
| Agasanahalli       | Basavanakote           | Jagalur                        |
| Anabur             | Anabur                 | Jagalur                        |
| Anajigeri          | Anajigeri              | Harapanahalli                  |
| Arasinagundi       | Thoranagatte           | Jagalur                        |
| Arsikeri           | Arsikeri               | Harapanahalli                  |
| Asagodu            | Asagodu                | Jagalur                        |
| Baggenahalli       | Bistuvalli