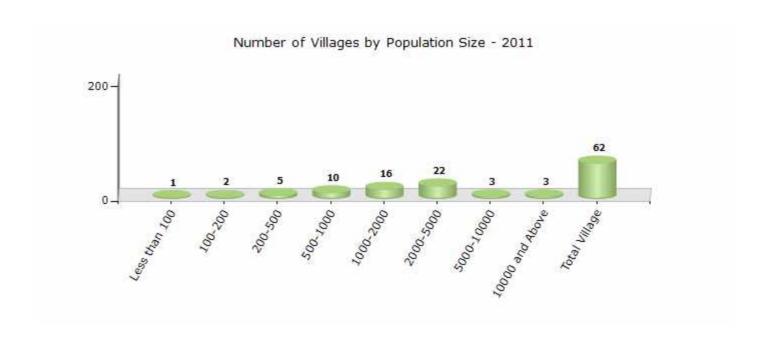

#### **Number of Villages by Population Size - 2011**

| Less<br>than<br>100 | 100-<br>200 | 200-<br>500 | 500-<br>1000 | 1000-<br>2000 | 2000-<br>5000 | 5000-<br>10000 | 10000<br>and<br>Above | Total<br>Village |
|---------------------|-------------|-------------|--------------|---------------|---------------|----------------|-----------------------|------------------|
| 1                   | 2           | 5           | 10           | 16            | 22            | 3              | 3                     | 62               |