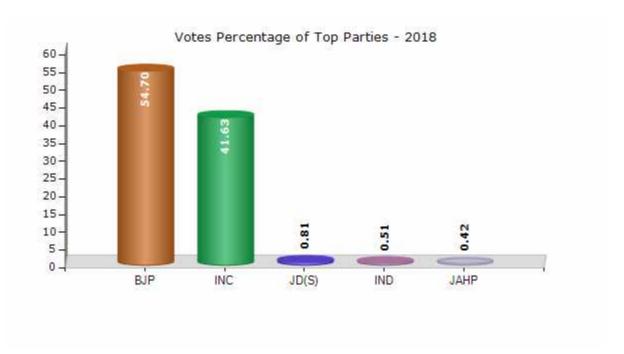

#### **Summary Result of Assembly Election - 2018**

| Candidate Name                       | Party | Votes | Votes % |
|--------------------------------------|-------|-------|---------|
| Amrut Ayyappa Desai                  | ВЈР   | 85123 | 54.7    |
| Vinay Kulkarni                       | INC   | 64783 | 41.63   |
| Tirakappa Sadeppa Jamanal (Shrikant) | JD(S) | 1263  | 0.81    |
| Kantimath V Rajashekarayya           | IND   | 794   | 0.51    |
| Nagappa Kareppa Karennavar           | JAHP  | 651   | 0.42    |
| Basavaraj Yallappa Parasannavar      | IND   | 285   | 0.18    |
| Shakhil Abdulsattar Dodavad          | IND   | 284   | 0.18    |
| Firozkhan Gulabkhan Hawaldar         | LAD   | 170   | 0.11    |
| Basavaraj Uddinakoppa                | AMKP  | 157   | 0.1     |
| Sri S F Patil                        | AAP   | 153   | 0.1     |
|                                      | NOTA  | 1967  | 1.26    |