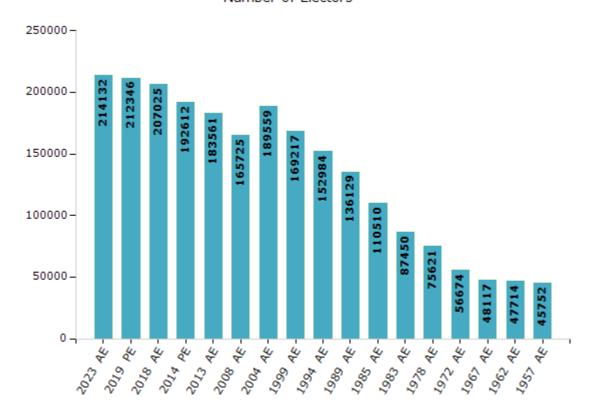

#### **Electors by Male & Female**

| Year    | Male   | Female | Others | Total  |
|---------|--------|--------|--------|--------|
| 2023 AE | 107775 | 106347 | 10     | 214132 |
| 2019 PE | 107380 | 104952 | 14     | 212346 |
| 2018 AE | 104961 | 102051 | 13     | 207025 |
| 2014 PE | 98039  | 94567  | 6      | 192612 |
| 2013 AE | 93515  | 90046  | 0      | 183561 |
| 2009 PE | -      | -      | -      | -      |
| 2008 AE | 84047  | 81678  | -      | 165725 |
| 2004 PE | -      | -      | -      | -      |
| 2004 AE | 97741  | 91818  | -      | 189559 |
| 1999 PE | -      | -      | -      | -      |

| Year    | Male  | Female | Others | Total  |
|---------|-------|--------|--------|--------|
| 1999 AE | 88011 | 81206  | -      | 169217 |
| 1994 AE | 80813 | 72171  | -      | 152984 |
| 1989 AE | 72101 | 64028  | -      | 136129 |
| 1985 AE | 59235 | 51275  | -      | 110510 |
| 1983 AE | 45532 | 41918  | -      | 87450  |
| 1978 AE | 39093 | 36528  | -      | 75621  |
| 1972 AE | 29306 | 27368  | -      | 56674  |
| 1967 AE | -     | -      | -      | 48117  |
| 1962 AE | -     | -      | -      | 47714  |
| 1957 AE | -     | -      | -      | 45752  |

#### Number of Electors

Note: AE: Assembly Election, PE: Assembly Segment of Parliamentary Election