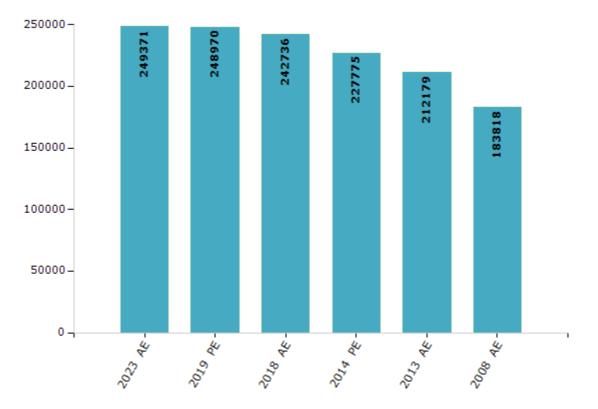

#### **Electoral Features**

#### **Electors by Male & Female**

| Year    | Male   | Female | Others | Total  | Year    | Male | Female | Others | Total |
|---------|--------|--------|--------|--------|---------|------|--------|--------|-------|
| 2023 AE | 123696 | 125636 | 39     | 249371 | 1999 AE | -    | -      | -      | -     |
| 2019 PE | 124403 | 124533 | 34     | 248970 | 1994 AE | -    | -      | -      | -     |
| 2018 AE | 121731 | 120972 | 33     | 242736 | 1989 AE | -    | -      | -      | -     |
| 2014 PE | 114741 | 113006 | 28     | 227775 | 1985 AE | -    | -      | -      | -     |
| 2013 AE | 107130 | 105049 | 0      | 212179 | 1983 AE | -    | -      | -      | -     |
| 2009 PE | -      | -      | -      | -      | 1978 AE | -    | -      | -      | -     |
| 2008 AE | 92929  | 90889  | -      | 183818 | 1972 AE | -    | -      | -      | -     |
| 2004 PE | -      | -      | -      | -      | 1967 AE | -    | -      | -      | -     |
| 2004 AE | -      | -      | -      | -      | 1962 AE | -    | -      | -      | -     |
| 1999 PE | -      | -      | -      | -      | 1957 AE | -    | -      | -      | -     |

Number of Electors

#### **Note :** AE : Assembly Election, PE : Assembly Segment of Parliamentary Election