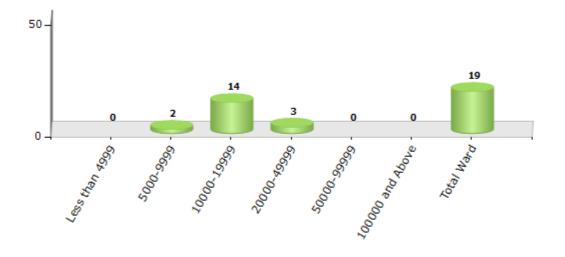

#### **Demographics**

#### Number of Ward by Population Size - 2011

| Less than | 5000-9999 | 10000- | 20000- | 50000- | 100000 and | Total |
|-----------|-----------|--------|--------|--------|------------|-------|
| 4999      |           | 19999  | 49999  | 99999  | Above      | Ward  |
| 0         | 2         | 14     | 3      | 0      | 0          | 19    |

Number of Ward by Population Size - 2011