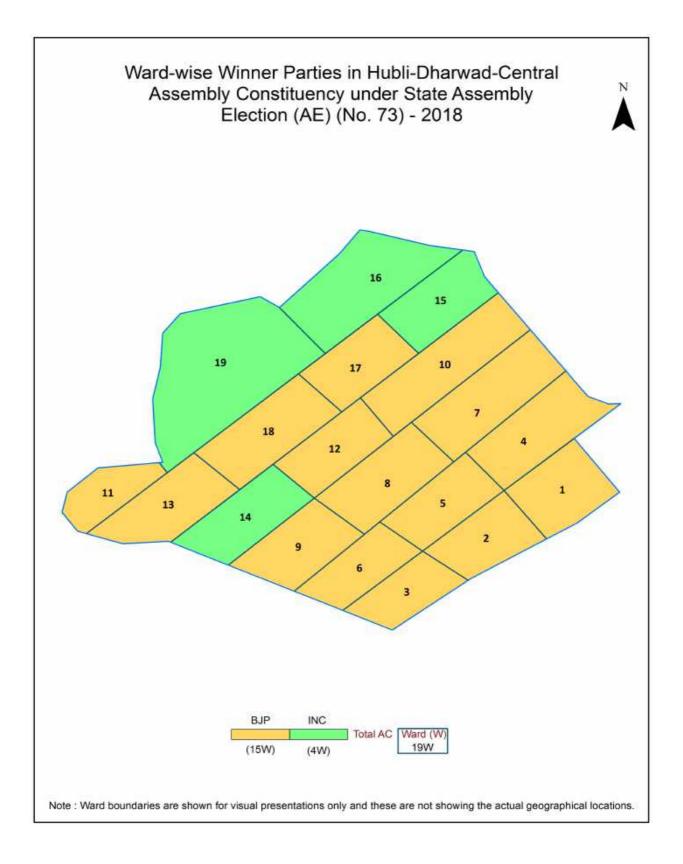

| 181      |
| 9   | Abbreviation & Sources                                                                                                                                                                                                                                                                                                      | 184-185  |
| 10  | Disclaimer                                                                                                                                                                                                                                                                                                                  | 186      |

### Location & Political Map







#### **Demographics**

#### Number of Ward by Population Size - 2011

| Less than | 5000-9999 | 10000- | 20000- | 50000- | 100000 and | Total |
|-----------|-----------|--------|--------|--------|------------|-------|
| 4999      |           | 19999  | 49999  | 99999  | Above      | Ward  |
| 0         | 2         | 14     | 3      | 0      | 0          | 19    |

Number of Ward by Population Size - 2011





#### **Electoral Features**

#### **Electors by Male & Female**

| Year    | Male   | Female | Others | Total  | Year    | Male | Female | Others | Total |
|---------|--------|--------|--------|--------|---------|------|--------|--------|-------|
| 2023 AE | 123696 | 125636 | 39     | 249371 | 1999 AE | -    | -      | -      | -     |
| 2019 PE | 124403 | 124533 | 34     | 2489