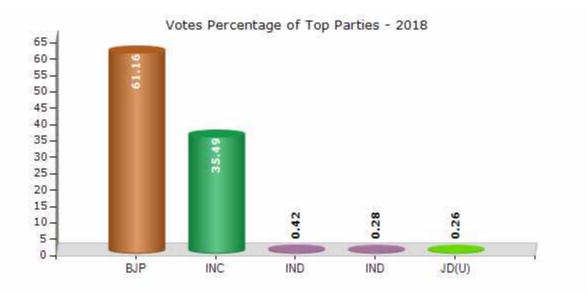

#### **Summary Result of Assembly Election - 2018**

| Candidate Name                   | Party  | Votes | Votes % |
|----------------------------------|--------|-------|---------|
| Arvind Bellad                    | ВЈР    | 96462 | 61.16   |
| Mohammad Ismail Tamatgar         | INC    | 55975 | 35.49   |
| Maktumhuseni Sogalad             | IND    | 670   | 0.42    |
| Rama Ranganath Kulkarni          | IND    | 441   | 0.28    |
| Javeedahamed Belgaumkar          | JD(U)  | 414   | 0.26    |
| Irappa K. Emmi                   | NCP    | 389   | 0.25    |
| Nagaraj C Badiger                | IND    | 281   | 0.18    |
| Latha Nethaji Terdal             | AIMEP  | 279   | 0.18    |
| Chandrashekhar Anemath           | IND    | 243   | 0.15    |
| Manjunath S. Halagalimath        | КРЈР   | 193   | 0.12    |
| Vinod Ghodke                     | PBI    | 114   | 0.07    |
| Mannari Vadiraj                  | AINHCP | 108   | 0.07    |
| Raju Kamble                      | АМКР   | 107   | 0.07    |
| Revanshiddappa Basavaraj Talawar | JAHP   | 90    | 0.06    |
|                                  | ΝΟΤΑ   | 1962  | 1.24    |