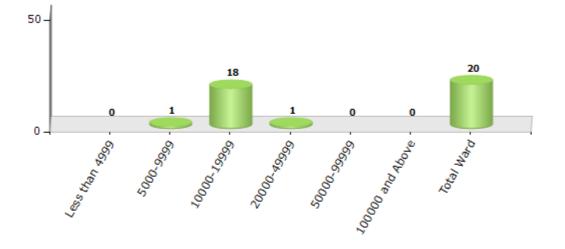

#### Number of Ward by Population Size - 2011

| Less than | 5000-9999 | 10000- | 20000- | 50000- | 100000 and | Total |
|-----------|-----------|--------|--------|--------|------------|-------|
| 4999      |           | 19999  | 49999  | 99999  | Above      | Ward  |
| 0         | 1         | 18     | 1      | 0      | 0          | 20    |