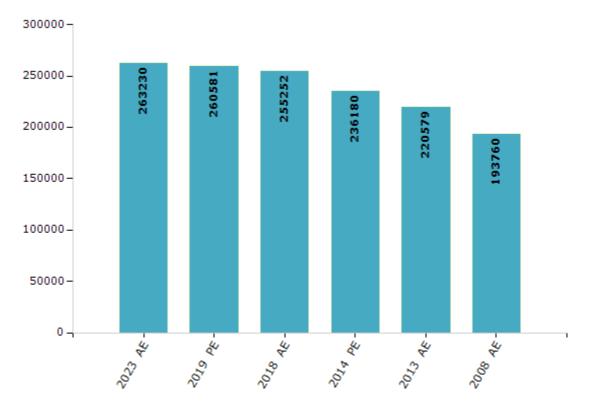

#### **Electors by Male & Female**

| Year    | Male   | Female | Others | Total  | Year    | Male | Female | Others | Total |
|---------|--------|--------|--------|--------|---------|------|--------|--------|-------|
| 2023 AE | 129766 | 133460 | 4      | 263230 | 1999 AE | -    | -      | -      | -     |
| 2019 PE | 129614 | 130943 | 24     | 260581 | 1994 AE | -    | -      | -      | -     |
| 2018 AE | 127344 | 127881 | 27     | 255252 | 1989 AE | -    | -      | -      | -     |
| 2014 PE | 118718 | 117436 | 26     | 236180 | 1985 AE | -    | -      | -      | -     |
| 2013 AE | 111033 | 109531 | 15     | 220579 | 1983 AE | -    | -      | -      | -     |
| 2009 PE | -      | -      | -      | -      | 1978 AE | -    | -      | -      | -     |
| 2008 AE | 97799  | 95961  | -      | 193760 | 1972 AE | -    | -      | -      | -     |
| 2004 PE | -      | -      | -      | -      | 1967 AE | -    | -      | -      | -     |
| 2004 AE | -      | -      | -      | -      | 1962 AE | -    | -      | -      | -     |
| 1999 PE | -      | -      | -      | -      | 1957 AE | -    | -      | -      | -     |

Number of Electors

 $\textbf{Note:} \mathsf{AE}: \mathsf{Assembly \ Election, \ PE}: \mathsf{Assembly \ Segment \ of \ Parliamentary \ Election}$ 