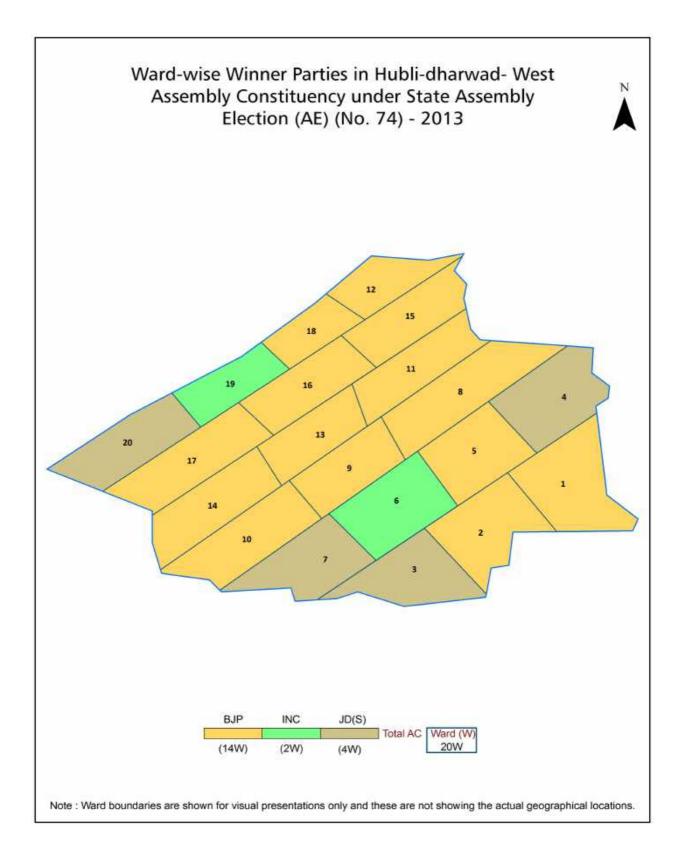

| 184      |
| 9   | Abbreviation & Sources                                                                                                                                                                                                                                                                                                      | 187-188  |
| 10  | Disclaimer                                                                                                                                                                                                                                                                                                                  | 189      |

#### Location & Political Map







#### **Demographics**

#### Number of Ward by Population Size - 2011

| Less than | 5000-9999 | 10000- | 20000- | 50000- | 100000 and | Total |
|-----------|-----------|--------|--------|--------|------------|-------|
| 4999      |           | 19999  | 49999  | 99999  | Above      | Ward  |
| 0         | 1         | 18     | 1      | 0      | 0          | 20    |









#### **Electoral Features**

#### **Electors by Male & Female**

| Year    | Male   | Female | Others | Total  | Year    | Male | Female | Others | Total |
|---------|--------|--------|--------|--------|---------|------|--------|--------|-------|
| 2023 AE | 129766 | 133460 | 4      | 263230 | 1999 AE | -    | -      | -      | -     |
| 2019 PE | 129614 | 130943 | 24     | 260581 | 1994 AE | -    | -      | -