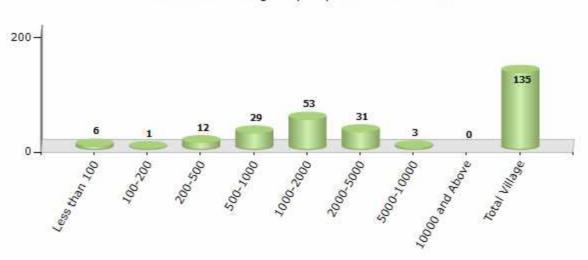

#### **Number of Villages by Population Size - 2011**

| Less<br>than<br>100 | 100-<br>200 | 200-<br>500 | 500-<br>1000 | 1000-<br>2000 | 2000-<br>5000 | 5000-<br>10000 | 10000<br>and<br>Above | Total<br>Village |
|---------------------|-------------|-------------|--------------|---------------|---------------|----------------|-----------------------|------------------|
| 6                   | 1           | 12          | 29           | 53            | 31            | 3              | 0                     | 135              |