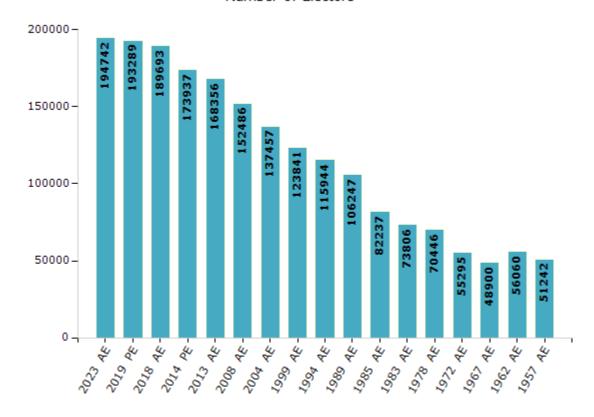

#### **Electors by Male & Female**

| Year    | Male   | Female | Others | Total  |
|---------|--------|--------|--------|--------|
| 2023 AE | 100426 | 94309  | 7      | 194742 |
| 2019 PE | 99803  | 93479  | 7      | 193289 |
| 2018 AE | 98293  | 91392  | 8      | 189693 |
| 2014 PE | 90389  | 83541  | 7      | 173937 |
| 2013 AE | 87642  | 80708  | 6      | 168356 |
| 2009 PE | -      | -      | -      | -      |
| 2008 AE | 78855  | 73631  | -      | 152486 |
| 2004 PE | -      | -      | -      | -      |
| 2004 AE | 71190  | 66267  | -      | 137457 |
| 1999 PE | -      | -      | -      | -      |

| Year    | Male  | Female | Others | Total  |
|---------|-------|--------|--------|--------|
| 1999 AE | 64067 | 59774  | -      | 123841 |
| 1994 AE | 60161 | 55783  | -      | 115944 |
| 1989 AE | 56041 | 50206  | -      | 106247 |
| 1985 AE | 42269 | 39968  | -      | 82237  |
| 1983 AE | 36950 | 36856  | -      | 73806  |
| 1978 AE | 36201 | 34245  | -      | 70446  |
| 1972 AE | 29093 | 26202  | -      | 55295  |
| 1967 AE | -     | -      | -      | 48900  |
| 1962 AE | -     | -      | -      | 56060  |
| 1957 AE | -     | -      | -      | 51242  |

#### Number of Electors

**Note :** AE : Assembly Election, PE : Assembly Segment of Parliamentary Election