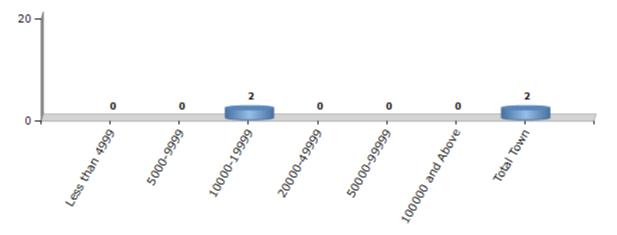

#### **Number of Towns by Population Size - 2011**

| Less than<br>4999 | 5000-9999 | 10000-<br>19999 | 20000-<br>49999 | 50000-<br>99999 | 100000 and<br>Above | Total<br>Town |
|-------------------|-----------|-----------------|-----------------|-----------------|---------------------|---------------|
| 0                 | 0         | 2               | 0               | 0               | 0                   | 2             |

Number of Towns by Population Size - 2011