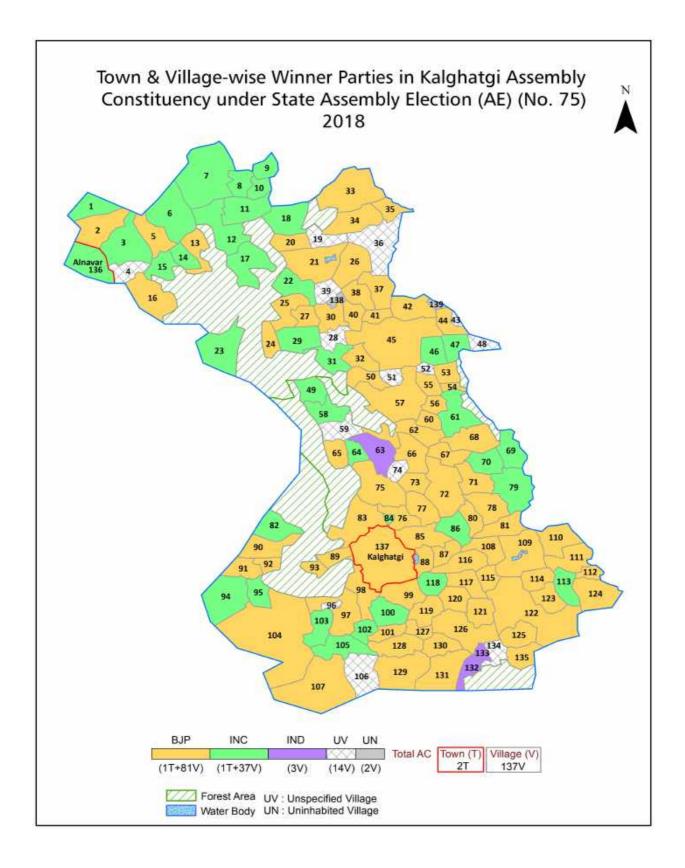

Printed in India

| No. | Particulars                                                                                                                                                                                                                                                                                                                                                                                                                                                                              | Page No. |
|-----|------------------------------------------------------------------------------------------------------------------------------------------------------------------------------------------------------------------------------------------------------------------------------------------------------------------------------------------------------------------------------------------------------------------------------------------------------------------------------------------|----------|
| 1   | Introduction  Assembly Constituency - (Vidhan Sabha) at a Glance   Features of Assembly as per Delimitation Commission of India (2008)                                                                                                                                                                                                                                                                                                                                                   | 1-2      |
| 2   | Location and Political Maps  Location Map   Boundaries of Assembly Constituency - (Vidhan Sabha) in District   Boundaries of Assembly Constituency under Parliamentary Constituency - (Lok Sabha)   Town & Village-wise Winner Parties- 2024, 2023, 2019, 2018, 2014, 2013 and 2009                                                                                                                                                                                                      | 3-11     |
| 3   | Administrative Setup (2011)  District   Sub-district   Towns   Villages   Inhabited Villages   Uninhabited Villages   Village Panchayat   Intermediate Panchayat                                                                                                                                                                                                                                                                                                                         | 12-19    |
| 4   | <b>Demographics (2011)</b> Population   Households   Rural/Urban Population   Towns and Villages by Population Size   Sex Ratio (Total & 0-6 Years)   Religious Population   Social Population   Literacy Rate                                                                                                                                                                                                                                                                           | 20-21    |
| 5   | Electoral Features  Important Dates of Last Elections Held   Electors by Gender   Service Electors   Voters   Voters Turnout   Polling Stations & Average Number of Electors per Polling Station   Electors by Age Group   Present Elected Representatives                                                                                                                                                                                                                               | 22-27    |
| 6   | Historical Summary Election Results  Vote Share of Major Parties   Winning Margin (Number & Percentage)   Polarity of Parties   Summary Result of Assembly Segment of Parliamentary Elections 2024, 2019, 2014, 2009, 2004 and 1999   Summary Result of Assembly Elections 2023, 2018, 2013, 2008, 2004, 1999, 1994, 1989, 1985, 1983, 1978, 1972, 1967, 1962 and 1957                                                                                                                   | 28-51    |
| 7   | Polling Station Level Election Results  Name and Number of Polling Station 2024, 2023, 2019, 2018, 2014, 2013 and 2009   Polling Station-wise Electors, Voters & Voters Turnout 2024, 2023, 2019, 2018, 2014, 2013 and 2009   Polling Station wise Elections Results 2024, 2023, 2019, 2018, 2014, 2013 and 2009                                                                                                                                                                         | 52-191   |
| 8   | Share of Assembly Constituency Share of Assembly Constituency - (Vidhan Sabha) in State, District and Parliamentary Constituency - (Lok Sabha)                                                                                                                                                                                                                                                                                                                                           | 192      |
| 9   | Socio-Economic Amenities (2011)  Access to Administrative Units   Agricultural, Manufacturing and Industrial Commodities   Demographic Indicators   Education   Health & Manpower   Drinking Water Supply   Sanitation   Entertainment and Recreations Infrastructure   Power   Food Allocation Distribution and Marketing of Agriculture Commodities Infrastructure   Transport and Road Infrastructure   Communication   Banking and Financial Services   Land Use   Irrigation Source | 194-208  |
| 10  | Abbreviation & Sources                                                                                                                                                                                                                                                                                                                                                                                                                                                                   | 209-210  |
| 11  | Disclaimer                                                                                                                                                                                                                                                                                                                                                                                                                                                                               | 211      |