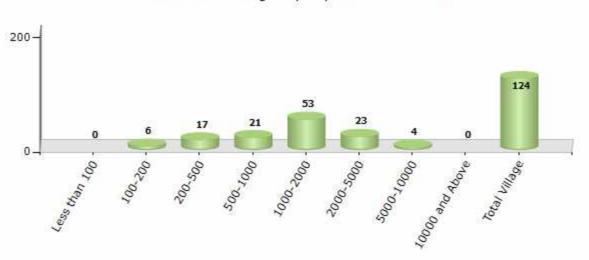

#### Number of Villages by Population Size - 2011

| Less<br>than<br>100 | 100-<br>200 | 200-<br>500 | 500-<br>1000 | 1000-<br>2000 | 2000-<br>5000 | 5000-<br>10000 | 10000<br>and<br>Above | Total<br>Village |
|---------------------|-------------|-------------|--------------|---------------|---------------|----------------|-----------------------|------------------|
| 0                   | 6           | 17          | 21           | 53            | 23            | 4              | 0                     | 124              |