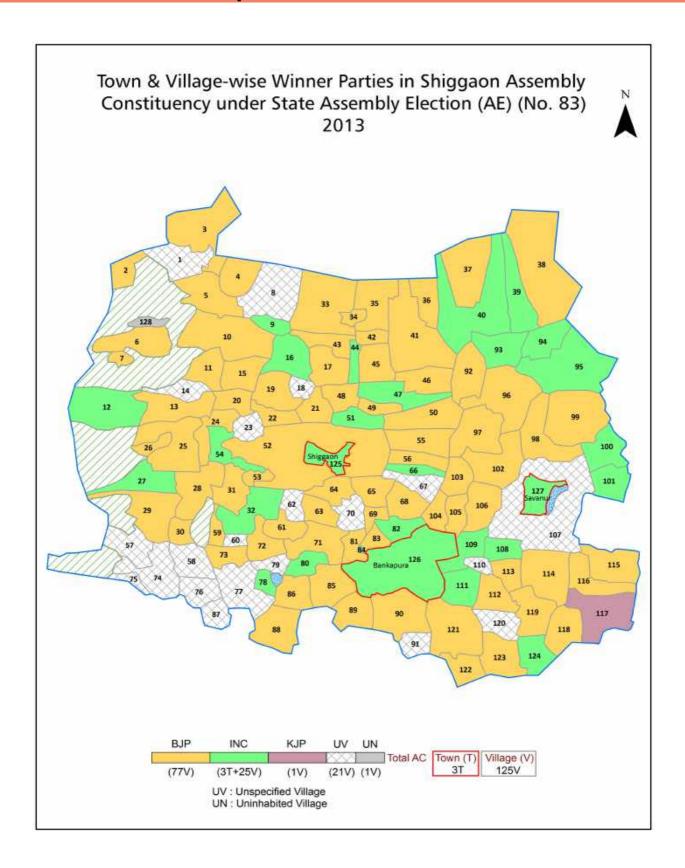

| 210-211  |  |  |
| 11  | Disclaimer                                                                                                                                                                                                                                                                                                                                                                                                                                                                               | 212      |  |  |

### **Location & Political Map**



#### **Administrative Setup**

#### List of Village Panchayat & Intermediate Panchayat (Block) Name - 2011

| Village Name   | Village Panchayat Name    | Intermediate Panchayat<br>Name |
|----------------|---------------------------|--------------------------------|
| Adavisomapur   | Kunnur                    | Shiggaon                       |
| Allipura       | Shirabadagi               | Savanur                        |
| Andalagi       | Andalagi                  | Shiggaon                       |
| Aratal         | Hosur                     | Shiggaon                       |
| Attigeri       | Attigeri                  | Shiggaon                       |
| Baad           | Baad                      | Shiggaon                       |
| Bannikoppa     | Bannur                    | Shi