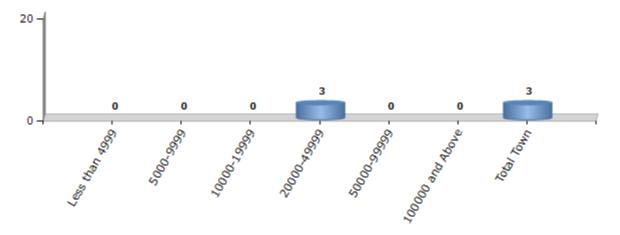

#### **Number of Towns by Population Size - 2011**

| Less than<br>4999 | 5000-9999 | 10000-<br>19999 | 20000-<br>49999 | 50000-<br>99999 | 100000 and<br>Above | Total<br>Town |
|-------------------|-----------|-----------------|-----------------|-----------------|---------------------|---------------|
| 0                 | 0         | 0               | 3               | 0               | 0                   | 3             |

Number of Towns by Population Size - 2011