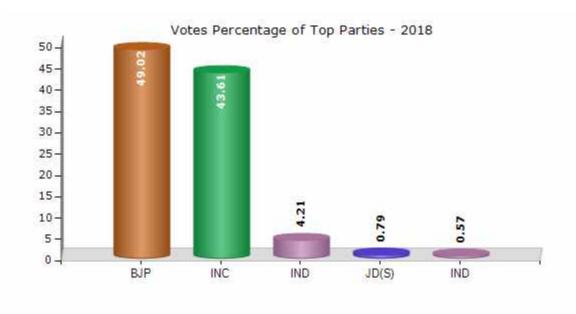

#### **Summary Result of Assembly Election - 2018**

| <b>Candidate Name</b>             | Party | Votes | Votes % |
|-----------------------------------|-------|-------|---------|
| Basavaraj Bommai                  | ВЈР   | 83868 | 49.02   |
| Sayed Azeempeer Khadri            | INC   | 74603 | 43.61   |
| Somanna Urf Swamiling Bevinamarad | IND   | 7203  | 4.21    |
| Ashok Bevinamar                   | JD(S) | 1353  | 0.79    |
| Sunil J A                         | IND   | 968   | 0.57    |
| Mainuddin Katib                   | AIMEP | 950   | 0.56    |
| Shivappa Kabanur                  | IND   | 352   | 0.21    |
| Hathiwale Sikhandar               | PPRP  | 237   | 0.14    |
| Duddusab Kanavalli                | IND   | 143   | 0.08    |
| Mohan Hittanagi                   | IND   | 111   | 0.06    |
| Mahabubakhan Pathan               | IND   | 102   | 0.06    |
| Parameshi Shetibar                | IND   | 95    | 0.06    |
|                                   | NOTA  | 1089  | 0.64    |