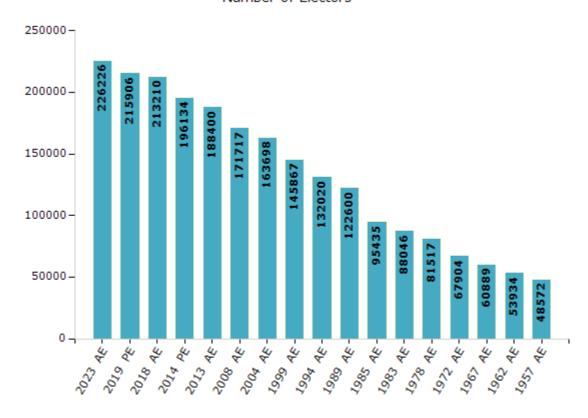

#### **Electors by Male & Female**

| Year    | Male   | Female | Others | Total  |
|---------|--------|--------|--------|--------|
| 2023 AE | 116734 | 109481 | 11     | 226226 |
| 2019 PE | 112334 | 103567 | 5      | 215906 |
| 2018 AE | 111382 | 101822 | 6      | 213210 |
| 2014 PE | 104035 | 92095  | 4      | 196134 |
| 2013 AE | 100226 | 88170  | 4      | 188400 |
| 2009 PE | -      | -      | -      | -      |
| 2008 AE | 91236  | 80481  | -      | 171717 |
| 2004 PE | -      | -      | -      | -      |
| 2004 AE | 85814  | 77884  | -      | 163698 |
| 1999 PE | -      | -      | -      | -      |

| Year    | Male  | Female | Others | Total  |
|---------|-------|--------|--------|--------|
| 1999 AE | 75625 | 70242  | -      | 145867 |
| 1994 AE | 68582 | 63438  | -      | 132020 |
| 1989 AE | 63958 | 58642  | -      | 122600 |
| 1985 AE | 50234 | 45201  | -      | 95435  |
| 1983 AE | 43735 | 44311  | -      | 88046  |
| 1978 AE | 41560 | 39957  | -      | 81517  |
| 1972 AE | 35841 | 32063  | -      | 67904  |
| 1967 AE | -     | -      | -      | 60889  |
| 1962 AE | -     | -      | -      | 53934  |
| 1957 AE | _     | _      | _      | 48572  |

#### Number of Electors

**Note:** AE: Assembly Election, PE: Assembly Segment of Parliamentary Election