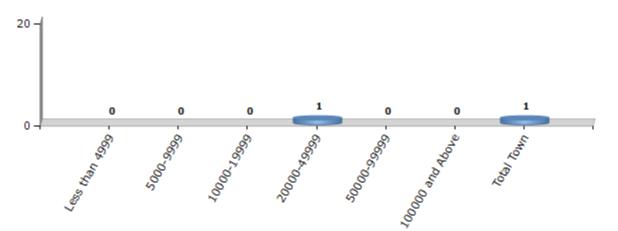

#### Number of Towns by Population Size - 2011

| Less than | 5000-9999 | 10000- | 20000- | 50000- | 100000 and | Total |
|-----------|-----------|--------|--------|--------|------------|-------|
| 4999      |           | 19999  | 49999  | 99999  | Above      | Town  |
| 0         | 0         | 0      | 1      | 0      | 0          | 1     |

Number of Towns by Population Size - 2011

indiastatelections