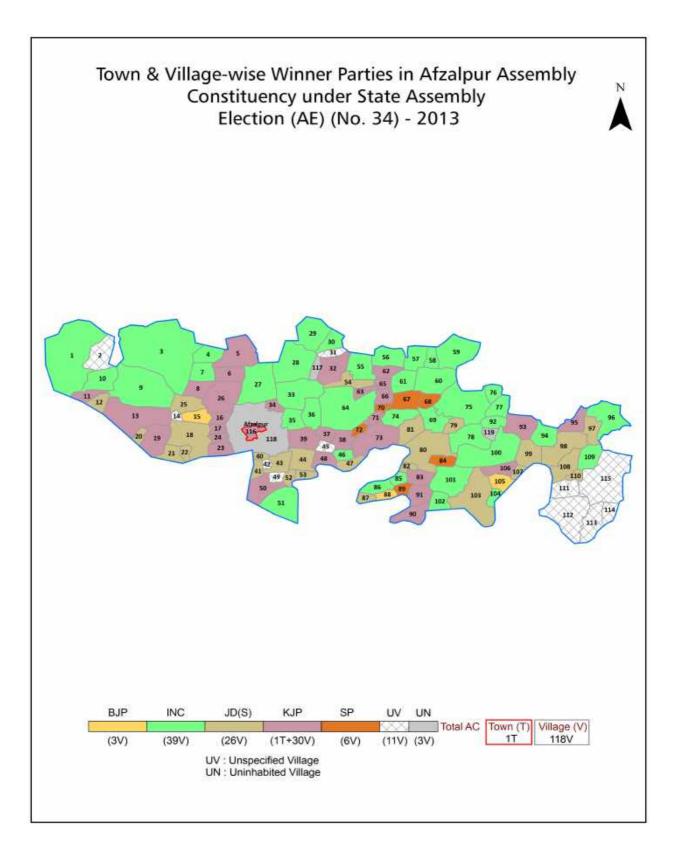

| 218-219  |  |  |  |  |
| 11  | Disclaimer                                                                                                                                                                                                                                                                                                                                                                                                                                                              | 220      |  |  |  |  |

## Location & Political Map



indiastatelections

## **Administrative Setup**

#### List of Village Panchayat & Intermediate Panchayat (Block) Name - 2011

| Village Name  | Village Panchayat Name | Intermediate Panchayat<br>Name |
|---------------|------------------------|--------------------------------|
| Algi (B)      | Algi (B)               | Afzalpur                       |
| Algi (K)      | Gour (B)               | Afzalpur                       |
| Ankalga       | Ankalga                | Afzalpur                       |
| Anur          | Anur                   | Afzalpur                       |
| Arjungi       | Badadal                | Afzalpur                       |
| Atnoor        | Atnoor                 | Afzalpur                       |
| Aurad (K)     | Heroor B               | Gulbarga