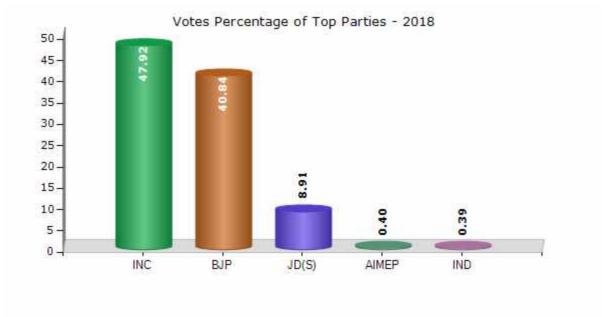

#### **Summary Result of Assembly Election - 2018**

| Candidate Name          | Party | Votes | Votes % |
|-------------------------|-------|-------|---------|
| M Y Patil               | INC   | 71735 | 47.92   |
| Malikayya Guttedar      | BJP   | 61141 | 40.84   |
| Raju Gouda Revoor       | JD(S) | 13340 | 8.91    |
| Raju Ramachandra Heroor | AIMEP | 596   | 0.4     |
| Digambar                | IND   | 590   | 0.39    |
| Wali Mallappa           | IND   | 564   | 0.38    |
| K M Barma               | DRAPP | 499   | 0.33    |
|                         | ΝΟΤΑ  | 1243  | 0.83    |