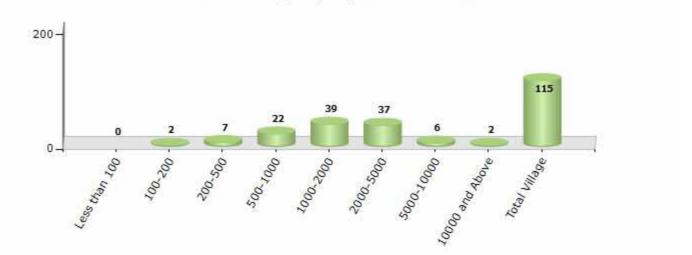

### Number of Villages by Population Size - 2011

| Less<br>than<br>100 | 100-<br>200 | 200-<br>500 | 500-<br>1000 | 1000-<br>2000 | 2000-<br>5000 | 5000-<br>10000 | 10000<br>and<br>Above | Total<br>Village |
|---------------------|-------------|-------------|--------------|---------------|---------------|----------------|-----------------------|------------------|
| 0                   | 2           | 7           | 22           | 39            | 37            | 6              | 2                     | 115              |

Number of Villages by Population Size - 2011