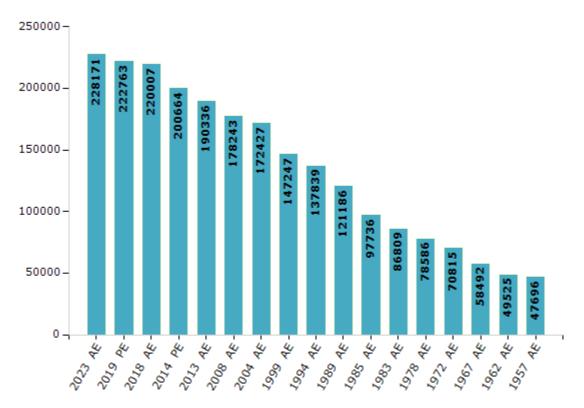

#### **Electors by Male & Female**

| Year    | Male   | Female | Others | Total  | Year    | Male  | Female | Others | Total  |
|---------|--------|--------|--------|--------|---------|-------|--------|--------|--------|
| 2023 AE | 117341 | 110809 | 21     | 228171 | 1999 AE | 74758 | 72489  | -      | 147247 |
| 2019 PE | 114367 | 108382 | 14     | 222763 | 1994 AE | 70178 | 67661  | -      | 137839 |
| 2018 AE | 112970 | 107037 | 0      | 220007 | 1989 AE | 60821 | 60365  | -      | 121186 |
| 2014 PE | 104384 | 96271  | 9      | 200664 | 1985 AE | 49058 | 48678  | -      | 97736  |
| 2013 AE | 99209  | 91127  | 0      | 190336 | 1983 AE | 43681 | 43128  | -      | 86809  |
| 2009 PE | -      | -      | -      | -      | 1978 AE | 39803 | 38783  | -      | 78586  |
| 2008 AE | 91367  | 86876  | -      | 178243 | 1972 AE | 36141 | 34674  | -      | 70815  |
| 2004 PE | -      | -      | -      | -      | 1967 AE | -     | -      | -      | 58492  |
| 2004 AE | 88106  | 84321  | -      | 172427 | 1962 AE | -     | -      | -      | 49525  |
| 1999 PE | -      | -      | -      | -      | 1957 AE | -     | -      | -      | 47696  |

Number of Electors

#### Note : AE : Assembly Election, PE : Assembly Segment of Parliamentary Election