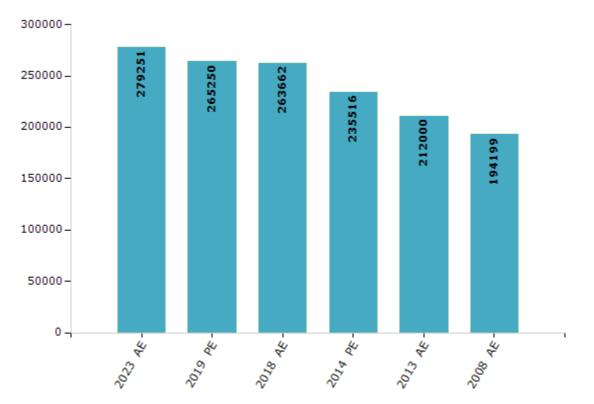

#### **Electors by Male & Female**

| Year    | Male   | Female | Others | Total  | Year    | Male | Female | Others | Total |
|---------|--------|--------|--------|--------|---------|------|--------|--------|-------|
| 2023 AE | 138524 | 140671 | 56     | 279251 | 1999 AE | -    | -      | -      | -     |
| 2019 PE | 132314 | 132868 | 68     | 265250 | 1994 AE | -    | -      | -      | -     |
| 2018 AE | 131684 | 131911 | 67     | 263662 | 1989 AE | -    | -      | -      | -     |
| 2014 PE | 119223 | 116229 | 64     | 235516 | 1985 AE | -    | -      | -      | -     |
| 2013 AE | 107614 | 104342 | 44     | 212000 | 1983 AE | -    | -      | -      | -     |
| 2009 PE | -      | -      | -      | -      | 1978 AE | -    | -      | -      | -     |
| 2008 AE | 98420  | 95779  | -      | 194199 | 1972 AE | -    | -      | -      | -     |
| 2004 PE | -      | -      | -      | -      | 1967 AE | -    | -      | -      | -     |
| 2004 AE | -      | -      | -      | -      | 1962 AE | -    | -      | -      | -     |
| 1999 PE | -      | -      | -      | -      | 1957 AE | -    | -      | -      | -     |

Number of Electors

 $\textbf{Note:} \mathsf{AE}: \mathsf{Assembly \ Election, \ PE}: \mathsf{Assembly \ Segment \ of \ Parliamentary \ Election}$ 