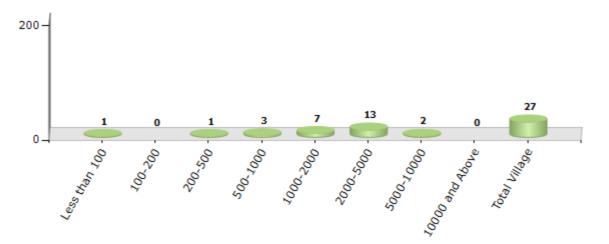

#### Number of Villages by Population Size - 2011

| Less<br>than<br>100 | 100-<br>200 | 200-<br>500 | 500-<br>1000 | 1000-<br>2000 | 2000-<br>5000 | 5000-<br>10000 | 10000<br>and<br>Above | Total<br>Village |
|---------------------|-------------|-------------|--------------|---------------|---------------|----------------|-----------------------|------------------|
| 1                   | 0           | 1           | 3            | 7             | 13            | 2              | 0                     | 27               |

#### Number of Villages by Population Size - 2011