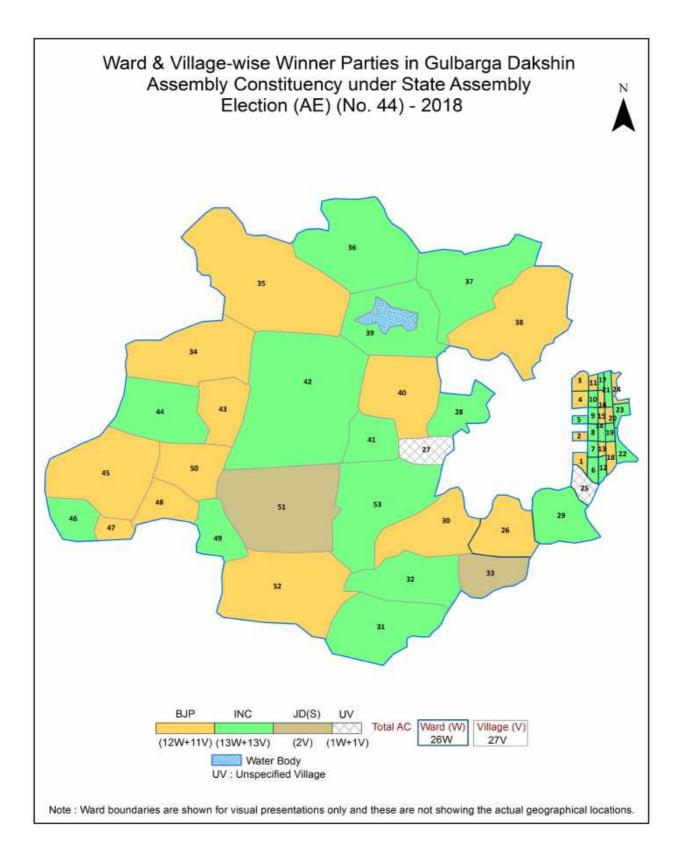

| 202-203  |
| 11  | Disclaimer                                                                                                                                                                                                                                                                                                                                                                                                                                                                                                   | 204      |

#### Location & Political Map





#### **Administrative Setup**

#### List of Village Panchayat & Intermediate Panchayat (Block) Name - 2011

| Village Name   | Village Panchayat Name | Intermediate Panchayat<br>Name |
|----------------|------------------------|--------------------------------|
| Bablad Sindagi | Savalgi (B)            | Gulbarga                       |
| Bhimanhalli    | Bhimanhalli            | Gulbarga                       |
| Hadgilharuti   | Sirasgi                | Gulbarga                       |
| Hatkunda       | Pattan                 | Gulbarga                       |
| Hunsihadgil    | Melkunda B             | Gulbarga                       |
| Jaferabad      | Jaferabad              | Gulbarga                       |
| Kadnal         | Melkunda B             | Gulbarga