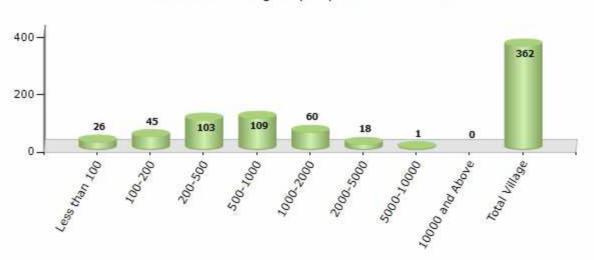

#### Number of Villages by Population Size - 2011

| Less<br>than<br>100 | 100-<br>200 | 200-<br>500 | 500-<br>1000 | 1000-<br>2000 | 2000-<br>5000 | 5000-<br>10000 | 10000<br>and<br>Above | Total<br>Village |
|---------------------|-------------|-------------|--------------|---------------|---------------|----------------|-----------------------|------------------|
| 26                  | 45          | 103         | 109          | 60            | 18            | 1              | 0                     | 362              |