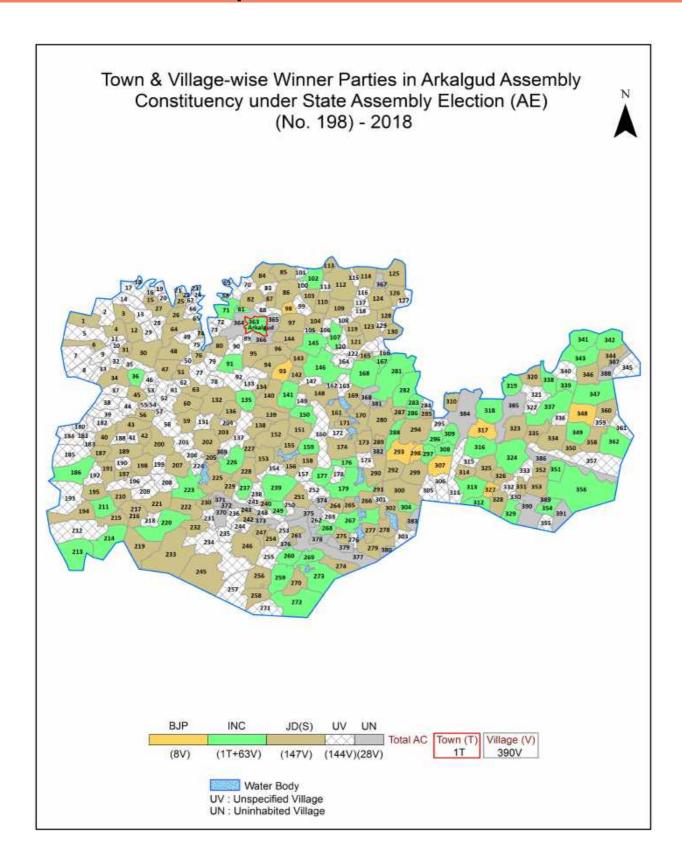

| 255-256  |  |  |  |  |
| 11  | Disclaimer                                                                                                                                                                                                                                                                                                                                                                                                                                              | 257      |  |  |  |  |

### **Location & Political Map**





#### **Administrative Setup**

#### List of Village Panchayat & Intermediate Panchayat (Block) Name - 2011

| Village Name            | Village Panchayat Name | Intermediate Panchayat<br>Name |
|-------------------------|------------------------|--------------------------------|
| Abbur Machagowdanahalli | Holalagodu             | Arkalgud                       |
| Adike Bommanahalli      | Vijapura Forest        | Arkalgud                       |
| Agrahara                | Agrahara               | Arkalgud                       |
| Ajjur                   | Yalagathavalli         | Arkalgud                       |
| Akkalavadi              | Handrangi              | Arkalgud                       |
| Aladahalli              | Mallipatna             | Arkalgud                       |