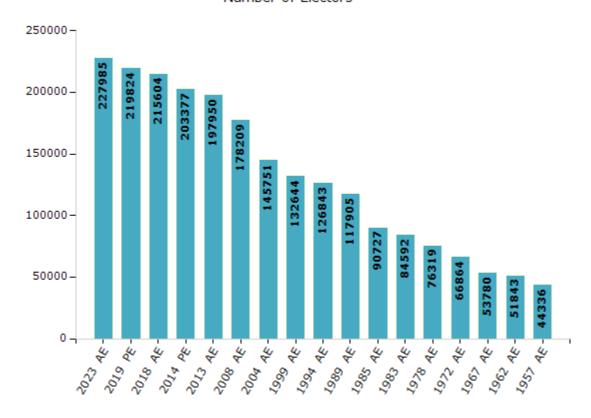

#### **Electors by Male & Female**

| Year    | Male   | Female | Others | Total  |
|---------|--------|--------|--------|--------|
| 2023 AE | 116724 | 111257 | 4      | 227985 |
| 2019 PE | 113285 | 106538 | 1      | 219824 |
| 2018 AE | 111377 | 104227 | 0      | 215604 |
| 2014 PE | 105272 | 98094  | 11     | 203377 |
| 2013 AE | 102546 | 95404  | 0      | 197950 |
| 2009 PE | -      | -      | -      | -      |
| 2008 AE | 92008  | 86201  | -      | 178209 |
| 2004 PE | -      | -      | -      | -      |
| 2004 AE | 73219  | 72532  | -      | 145751 |
| 1999 PE | -      | -      | -      | -      |

| Year    | Male  | Female | Others | Total  |
|---------|-------|--------|--------|--------|
| 1999 AE | 65854 | 66790  | -      | 132644 |
| 1994 AE | 63277 | 63566  | -      | 126843 |
| 1989 AE | 59221 | 58684  | -      | 117905 |
| 1985 AE | 46032 | 44695  | -      | 90727  |
| 1983 AE | 43984 | 40608  | -      | 84592  |
| 1978 AE | 39469 | 36850  | -      | 76319  |
| 1972 AE | 33769 | 33095  | -      | 66864  |
| 1967 AE | -     | -      | -      | 53780  |
| 1962 AE | -     | -      | -      | 51843  |
| 1957 AE | -     | -      | -      | 44336  |

#### Number of Electors

Note: AE: Assembly Election, PE: Assembly Segment of Parliamentary Election