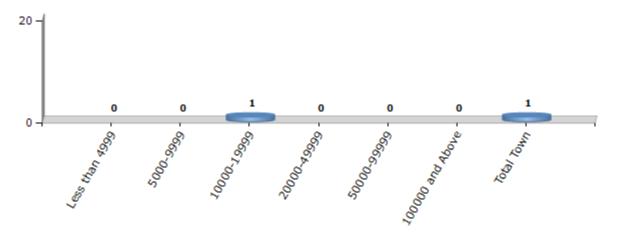

#### **Number of Towns by Population Size - 2011**

| Less than | 5000-9999 | 10000- | 20000- | 50000- | 100000 and | Total |
|-----------|-----------|--------|--------|--------|------------|-------|
| 4999      |           | 19999  | 49999  | 99999  | Above      | Town  |
| 0         | 0         | 1      | 0      | 0      | 0          | 1     |

Number of Towns by Population Size - 2011