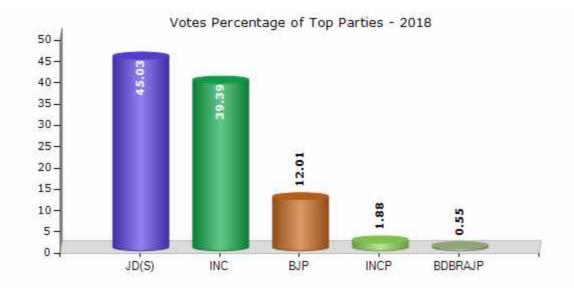

#### **Summary Result of Assembly Election - 2018**

| Candidate Name   | Party   | Votes | Votes % |
|------------------|---------|-------|---------|
| A. T. Ramaswamy  | JD(S)   | 85064 | 45.03   |
| Manju .A         | INC     | 74411 | 39.39   |
| H. Yogaramesha   | ВЈР     | 22679 | 12.01   |
| Sheshegowda      | INCP    | 3559  | 1.88    |
| Manjunatha .H .P | BDBRAJP | 1035  | 0.55    |
| H. T. Sathya     | AIMEP   | 486   | 0.26    |
| Latha .K .M      | RPI(A)  | 481   | 0.25    |
|                  | NOTA    | 1189  | 0.63    |