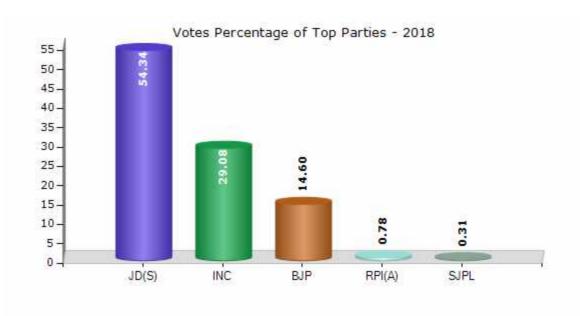

#### **Summary Result of Assembly Election - 2018**

| Candidate Name       | Party  | Votes | Votes % |
|----------------------|--------|-------|---------|
| K.M Shivalinge Gowda | JD(S)  | 93986 | 54.34   |
| G.B.Shashidhara      | INC    | 50297 | 29.08   |
| G. Mariswamy         | ВЈР    | 25258 | 14.6    |
| N.C Chandrashekara   | RPI(A) | 1354  | 0.78    |
| Jagadisha C.B        | SJPL   | 539   | 0.31    |
| Shaheen              | AIMEP  | 446   | 0.26    |
|                      | NOTA   | 1079  | 0.62    |