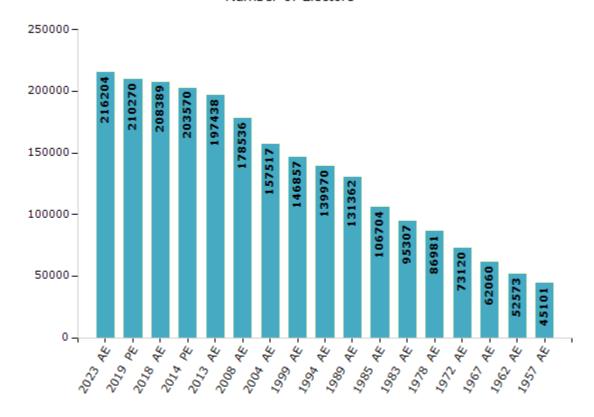

#### **Electors by Male & Female**

| Year    | Male   | Female | Others | Total  |
|---------|--------|--------|--------|--------|
| 2023 AE | 107614 | 108585 | 5      | 216204 |
| 2019 PE | 105571 | 104691 | 8      | 210270 |
| 2018 AE | 104977 | 103405 | 7      | 208389 |
| 2014 PE | 101840 | 101706 | 24     | 203570 |
| 2013 AE | 99021  | 98402  | 15     | 197438 |
| 2009 PE | -      | -      | -      | -      |
| 2008 AE | 89847  | 88689  | -      | 178536 |
| 2004 PE | -      | -      | -      | -      |
| 2004 AE | 78319  | 79198  | -      | 157517 |
| 1999 PE | -      | -      | -      | -      |

| Year    | Male  | Female | Others | Total  |
|---------|-------|--------|--------|--------|
| 1999 AE | 72846 | 74011  | -      | 146857 |
| 1994 AE | 70619 | 69351  | -      | 139970 |
| 1989 AE | 68957 | 62405  | -      | 131362 |
| 1985 AE | 54802 | 51902  | -      | 106704 |
| 1983 AE | 48056 | 47251  | -      | 95307  |
| 1978 AE | 44992 | 41989  | -      | 86981  |
| 1972 AE | 39851 | 33269  | -      | 73120  |
| 1967 AE | -     | -      | -      | 62060  |
| 1962 AE | -     | -      | -      | 52573  |
| 1957 AE | _     | _      | _      | 45101  |

#### Number of Electors

**Note :** AE : Assembly Election, PE : Assembly Segment of Parliamentary Election