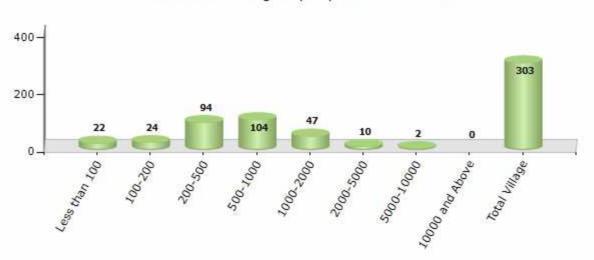

#### **Number of Villages by Population Size - 2011**

| Less<br>than<br>100 | 100-<br>200 | 200-<br>500 | 500-<br>1000 | 1000-<br>2000 | 2000-<br>5000 | 5000-<br>10000 | 10000<br>and<br>Above | Total<br>Village |
|---------------------|-------------|-------------|--------------|---------------|---------------|----------------|-----------------------|------------------|
| 22                  | 24          | 94          | 104          | 47            | 10            | 2              | 0                     | 303              |