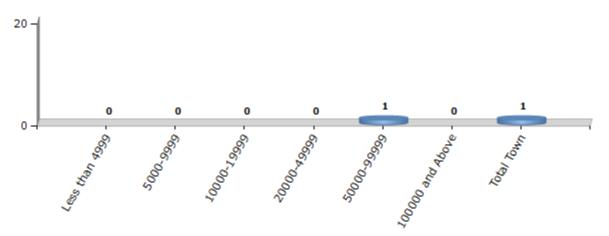

#### **Number of Towns by Population Size - 2011**

| Less than | 5000-9999 | 10000- | 20000- | 50000- | 100000 and | Total |
|-----------|-----------|--------|--------|--------|------------|-------|
| 4999      |           | 19999  | 49999  | 99999  | Above      | Town  |
| 0         | 0         | 0      | 0      | 1      | 0          | 1     |

Number of Towns by Population Size - 2011