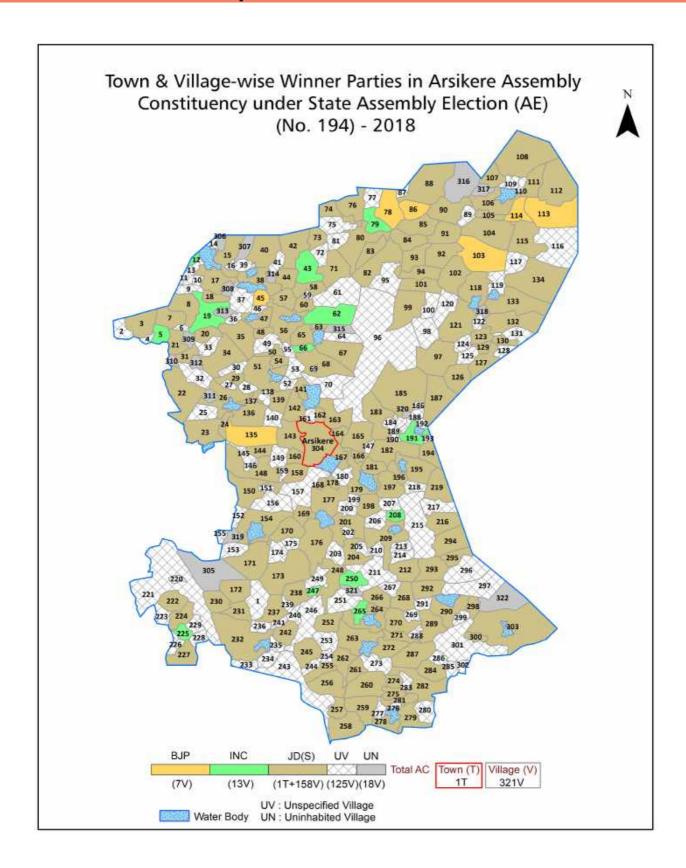

| 244-245  |  |  |  |
| 11  | Disclaimer                                                                                                                                                                                                                                                                                                                                                                                                                                              | 246      |  |  |  |

### **Location & Political Map**



#### **Administrative Setup**

#### List of Village Panchayat & Intermediate Panchayat (Block) Name - 2011

| Village Name    | Village Panchayat Name | Intermediate Panchayat<br>Name |
|-----------------|------------------------|--------------------------------|
| Karlahalli      | Dummenahalli           | Arsikere                       |
| Kasuvanahalli   | Kanakatte              | Arsikere                       |
| Kasuvanahalli   | Kamasamudra            | Arsikere                       |
| Katikere        | Jajur                  | Arsikere                       |
| Kellangere      | Thalalur               | Arsikere                       |
| Kempasagara     | Puralehalli            | Arsikere                       |
| Kenchanahalli   | Kachighatta            | Arsikere