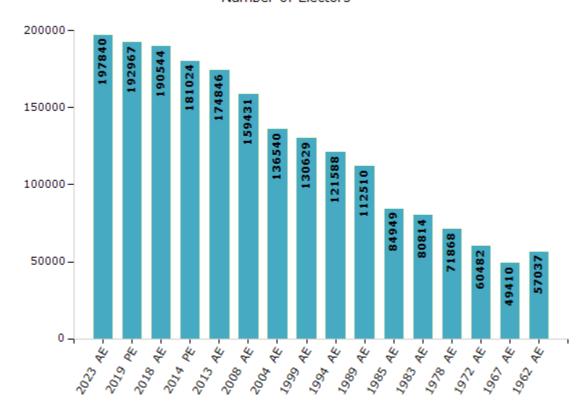

#### **Electors by Male & Female**

| Year    | Male  | Female | Others | Total  |
|---------|-------|--------|--------|--------|
| 2023 AE | 99646 | 98190  | 4      | 197840 |
| 2019 PE | 97767 | 95197  | 3      | 192967 |
| 2018 AE | 96669 | 93862  | 13     | 190544 |
| 2014 PE | 92290 | 88729  | 5      | 181024 |
| 2013 AE | 89102 | 85740  | 4      | 174846 |
| 2009 PE | -     | -      | -      | -      |
| 2008 AE | 80788 | 78643  | -      | 159431 |
| 2004 PE | -     | -      | -      | -      |
| 2004 AE | 67800 | 68740  | -      | 136540 |
| 1999 PE | -     | -      | -      | -      |

| Year    | Male  | Female | Others | Total  |
|---------|-------|--------|--------|--------|
| 1999 AE | 64652 | 65977  | -      | 130629 |
| 1994 AE | 60626 | 60962  | -      | 121588 |
| 1989 AE | 56105 | 56405  | -      | 112510 |
| 1985 AE | 42803 | 42146  | -      | 84949  |
| 1983 AE | 40730 | 40084  | -      | 80814  |
| 1978 AE | 36371 | 35497  | -      | 71868  |
| 1972 AE | 31753 | 28729  | -      | 60482  |
| 1967 AE | -     | -      | -      | 49410  |
| 1962 AE | -     | -      | -      | 57037  |
| 1957 AE | _     | _      | _      | _      |

#### Number of Electors

Note: AE: Assembly Election, PE: Assembly Segment of Parliamentary Election