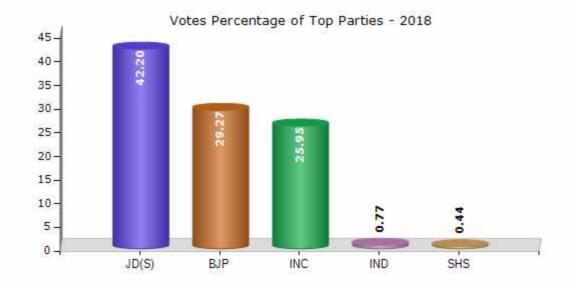

#### **Summary Result of Assembly Election - 2018**

| Candidate Name          | Party  | Votes | Votes % |
|-------------------------|--------|-------|---------|
| Lingesha. K.S.          | JD(S)  | 64268 | 42.2    |
| H.K. Suresh             | ВЈР    | 44578 | 29.27   |
| Keerthana Rudreshagowda | INC    | 39519 | 25.95   |
| Tholachanayka B.D       | IND    | 1170  | 0.77    |
| Aruna N.R (Arungowda)   | SHS    | 675   | 0.44    |
| Sangamesha. S.B         | IND    | 525   | 0.34    |
| H.B.Chandrakantha       | RPI(A) | 438   | 0.29    |
|                         | NOTA   | 1106  | 0.73    |