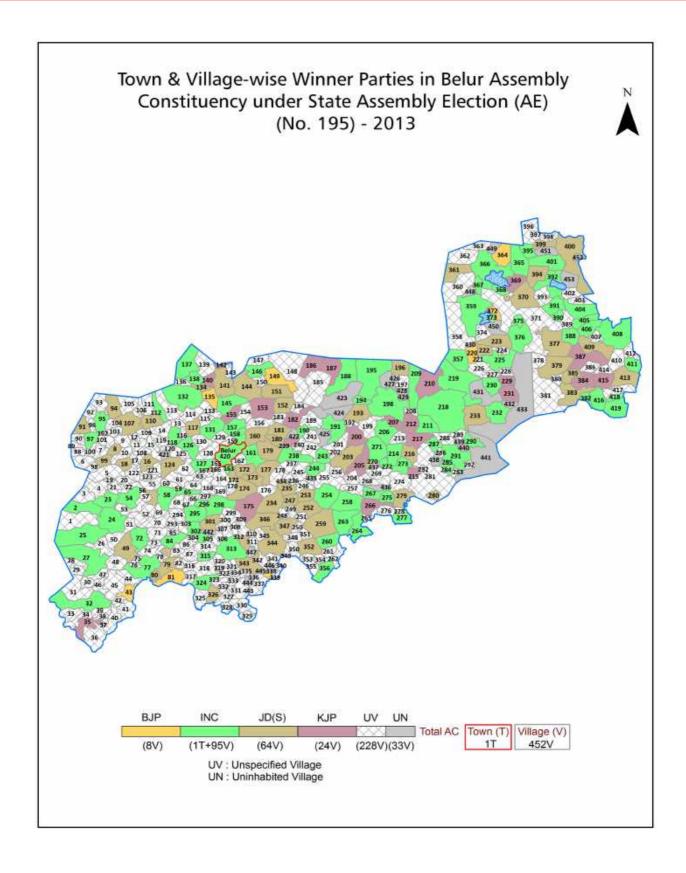

| 220-221  |
| 11  | Disclaimer                                                                                                                                                                                                                                                                                                                                                                                                                                                                               | 222      |

### **Location & Political Map**



#### **Administrative Setup**

#### List of Village Panchayat & Intermediate Panchayat (Block) Name - 2011

| Village Name      | Village Panchayat Name | Intermediate Panchayat<br>Name |
|-------------------|------------------------|--------------------------------|
| Adagooru          | Adagooru               | Belur                          |
| Adagunchanahalli  | Arehalli               | Belur                          |
| Adavibantenahalli | Savasihalli            | Belur                          |
| Aduvalli          | Kalleri                | Belur                          |
| Agasaravalli      | Yamasandi              | Belur                          |
| Aggadalu          | Kalleri                | Belur                          |
| Ajjenahalli       | Ibbedu                 | Bel