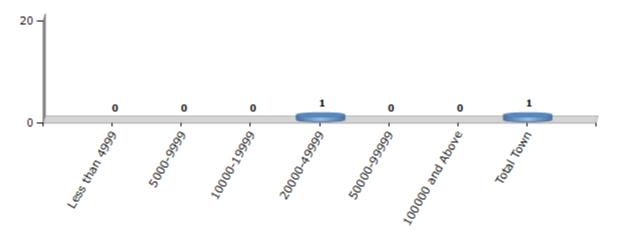

#### **Number of Towns by Population Size - 2011**

| Less than | 5000-9999 | 10000- | 20000- | 50000- | 100000 and | Total |
|-----------|-----------|--------|--------|--------|------------|-------|
| 4999      |           | 19999  | 49999  | 99999  | Above      | Town  |
| 0         | 0         | 0      | 1      | 0      | 0          | 1     |

Number of Towns by Population Size - 2011