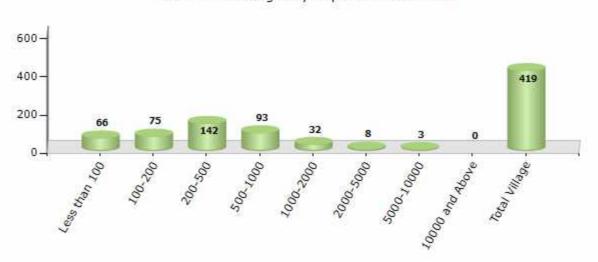

#### Number of Villages by Population Size - 2011

| Less<br>than<br>100 | 100-<br>200 | 200-<br>500 | 500-<br>1000 | 1000-<br>2000 | 2000-<br>5000 | 5000-<br>10000 | 10000<br>and<br>Above | Total<br>Village |
|---------------------|-------------|-------------|--------------|---------------|---------------|----------------|-----------------------|------------------|
| 66                  | 75          | 142         | 93           | 32            | 8             | 3              | 0                     | 419              |