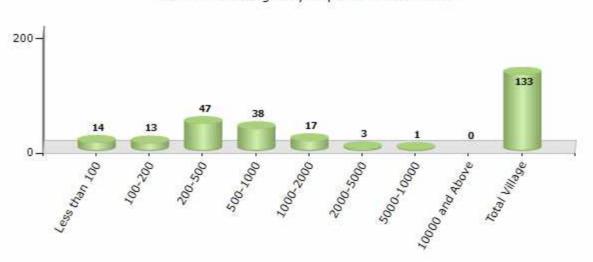

#### Number of Villages by Population Size - 2011

| Less<br>than<br>100 | 100-<br>200 | 200-<br>500 | 500-<br>1000 | 1000-<br>2000 | 2000-<br>5000 | 5000-<br>10000 | 10000<br>and<br>Above | Total<br>Village |
|---------------------|-------------|-------------|--------------|---------------|---------------|----------------|-----------------------|------------------|
| 14                  | 13          | 47          | 38           | 17            | 3             | 1              | 0                     | 133              |

Number of Villages by Population Size - 2011