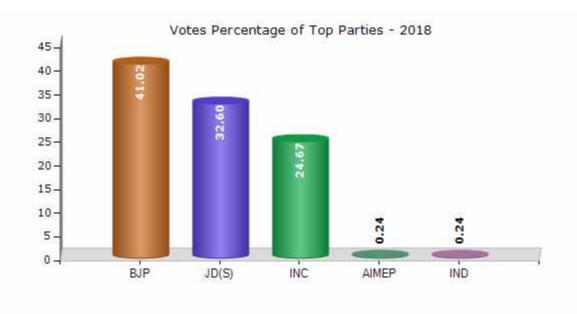

#### **Summary Result of Assembly Election - 2018**

| Candidate Name    | Party   | Votes | Votes % |
|-------------------|---------|-------|---------|
| Preetham J Gowda  | ВЈР     | 63348 | 41.02   |
| H S Prakash       | JD(S)   | 50342 | 32.6    |
| H K Mahesh        | INC     | 38101 | 24.67   |
| Zareen Taj        | AIMEP   | 378   | 0.24    |
| R G Sathish       | IND     | 366   | 0.24    |
| Mohammed Sharjeel | IND     | 214   | 0.14    |
| Akmal Javeed      | IND     | 146   | 0.09    |
| Dharmegowda       | BDBRAJP | 146   | 0.09    |
| Sathish K H       | RPI(A)  | 106   | 0.07    |
| K J Jacob         | IND     | 99    | 0.06    |
| Nirvanaiah K S    | RPSN    | 93    | 0.06    |
| Hemanth Kumar C   | SHS     | 82    | 0.05    |
| H A Nanjegowda    | LAD     | 64    | 0.04    |
|                   | NOTA    | 953   | 0.62    |