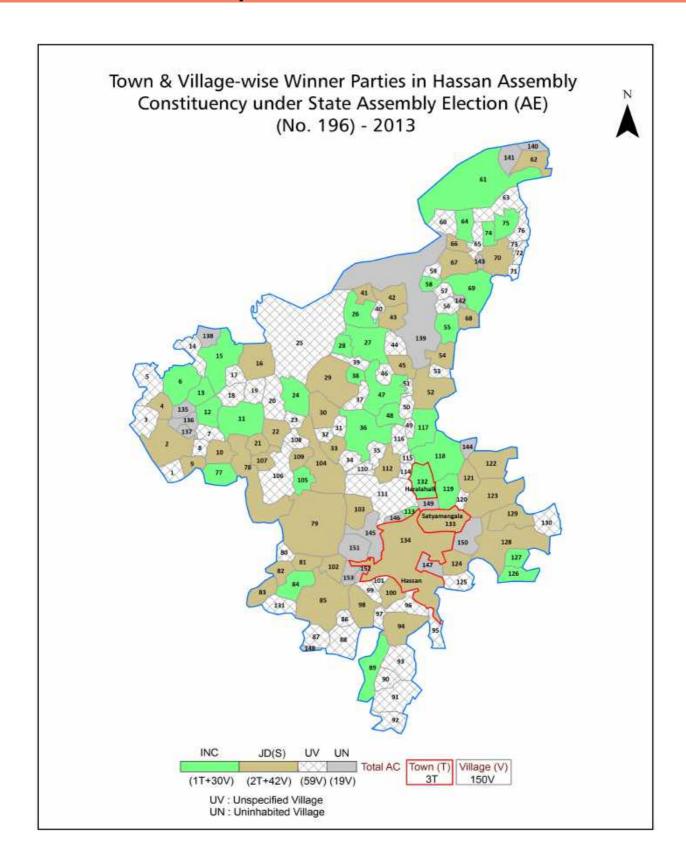

| 235-236  |  |  |  |
| 11  | Disclaimer                                                                                                                                                                                                                                                                                                                                                                                                                                              | 237      |  |  |  |

### **Location & Political Map**



#### **Administrative Setup**

#### List of Village Panchayat & Intermediate Panchayat (Block) Name - 2011

| Village Name          | Village Panchayat Name | Intermediate Panchayat<br>Name |
|-----------------------|------------------------|--------------------------------|
| Agalahalli            | Huvinahalli Kaval      | Hassan                         |
| Agile                 | Hanumanthapura         | Hassan                         |
| Aladahalli            | Salagame               | Hassan                         |
| Anachihalli           | Kandali                | Hassan                         |
| Anniganahalli         | Shankaranahalli        | Hassan                         |
| Anuganalu             | Ugane                  | Hassan                         |
| Attihalli