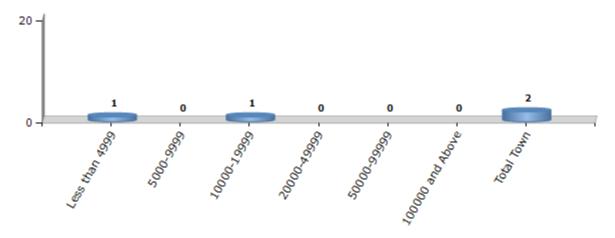

#### **Number of Towns by Population Size - 2011**

| Less than<br>4999 | 5000-9999 | 10000-<br>19999 | 20000-<br>49999 | 50000-<br>99999 | 100000 and<br>Above | Total<br>Town |
|-------------------|-----------|-----------------|-----------------|-----------------|---------------------|---------------|
| 1                 | 0         | 1               | 0               | 0               | 0                   | 2             |

Number of Towns by Population Size - 2011