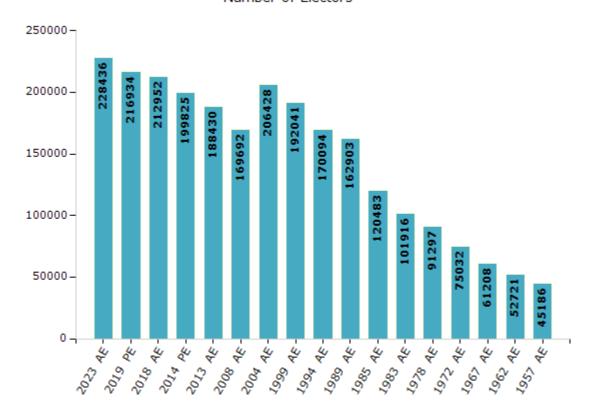

#### **Electors by Male & Female**

| Year    | Male   | Female | Others | Total  |
|---------|--------|--------|--------|--------|
| 2023 AE | 112927 | 115496 | 13     | 228436 |
|         |        |        |        |        |
| 2019 PE | 108041 | 108883 | 10     | 216934 |
| 2018 AE | 106284 | 106658 | 10     | 212952 |
| 2014 PE | 100025 | 99781  | 19     | 199825 |
| 2013 AE | 94273  | 94141  | 16     | 188430 |
| 2009 PE | -      | -      | -      | -      |
| 2008 AE | 84909  | 84783  | -      | 169692 |
| 2004 PE | -      | -      | -      | -      |
| 2004 AE | 103727 | 102701 | -      | 206428 |
| 1999 PE | -      | -      | -      | -      |

| Year    | Male  | Female | Others | Total  |
|---------|-------|--------|--------|--------|
| 1999 AE | 95851 | 96190  | -      | 192041 |
| 1994 AE | 85841 | 84253  | -      | 170094 |
| 1989 AE | 83954 | 78949  | -      | 162903 |
| 1985 AE | 62711 | 57772  | -      | 120483 |
| 1983 AE | 52746 | 49170  | -      | 101916 |
| 1978 AE | 46846 | 44451  | -      | 91297  |
| 1972 AE | 37873 | 37159  | -      | 75032  |
| 1967 AE | -     | -      | -      | 61208  |
| 1962 AE | -     | -      | -      | 52721  |
| 1957 AE | -     | -      | -      | 45186  |

#### Number of Electors

Note: AE: Assembly Election, PE: Assembly Segment of Parliamentary Election