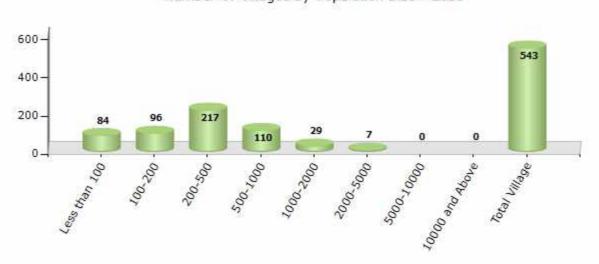

#### Number of Villages by Population Size - 2011

| Less<br>than<br>100 | 100-<br>200 | 200-<br>500 | 500-<br>1000 | 1000-<br>2000 | 2000-<br>5000 | 5000-<br>10000 | 10000<br>and<br>Above | Total<br>Village |
|---------------------|-------------|-------------|--------------|---------------|---------------|----------------|-----------------------|------------------|
| 84                  | 96          | 217         | 110          | 29            | 7             | 0              | 0                     | 543              |

Number of Villages by Population Size - 2011