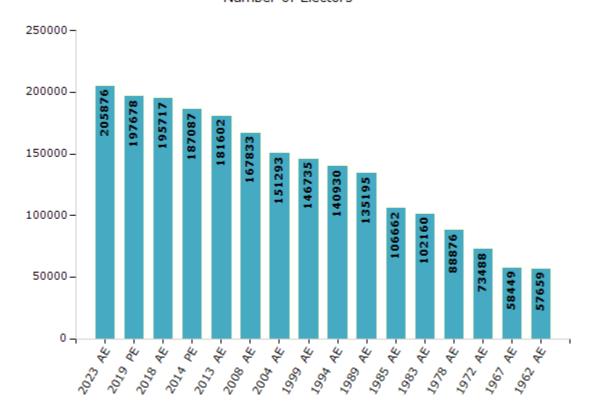

#### **Electors by Male & Female**

| Year    | Male   | Female | Others | Total  |
|---------|--------|--------|--------|--------|
| 2023 AE | 102759 | 103112 | 5      | 205876 |
| 2019 PE | 99227  | 98447  | 4      | 197678 |
| 2018 AE | 98394  | 97317  | 6      | 195717 |
| 2014 PE | 93857  | 93225  | 5      | 187087 |
| 2013 AE | 91037  | 90565  | 0      | 181602 |
| 2009 PE | -      | -      | -      | -      |
| 2008 AE | 83558  | 84275  | -      | 167833 |
| 2004 PE | -      | -      | -      | -      |
| 2004 AE | 74810  | 76483  | -      | 151293 |
| 1999 PE | -      | -      | -      | -      |

| Year    | Male  | Female | Others | Total  |
|---------|-------|--------|--------|--------|
| 1999 AE | 72532 | 74203  | -      | 146735 |
| 1994 AE | 70046 | 70884  | -      | 140930 |
| 1989 AE | 68245 | 66950  | -      | 135195 |
| 1985 AE | 54757 | 51905  | -      | 106662 |
| 1983 AE | 53117 | 49043  | -      | 102160 |
| 1978 AE | 44881 | 43995  | -      | 88876  |
| 1972 AE | 38568 | 34920  | -      | 73488  |
| 1967 AE | -     | -      | -      | 58449  |
| 1962 AE | -     | -      | -      | 57659  |
| 1957 AE | -     | -      | -      | -      |

#### Number of Electors

Note: AE: Assembly Election, PE: Assembly Segment of Parliamentary Election