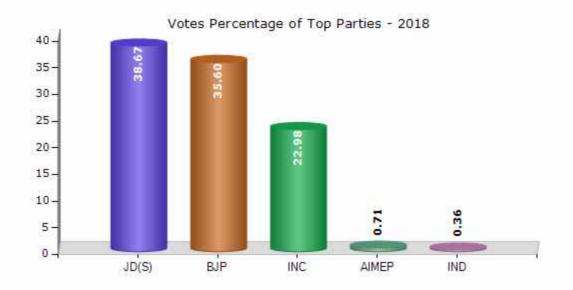

## **Summary Result of Assembly Election - 2018**

| Candidate Name     | Party | Votes | Votes % |
|--------------------|-------|-------|---------|
| H K Kumaraswamy    | JD(S) | 62262 | 38.67   |
| Somashekar Jayaraj | ВЈР   | 57320 | 35.6    |
| Siddaiah           | INC   | 37002 | 22.98   |
| K R Pradeep Kumar  | AIMEP | 1148  | 0.71    |
| Veeresha           | IND   | 576   | 0.36    |
| M Chinnamallaiah   | IND   | 572   | 0.36    |
| Kumaraswamy        | IND   | 531   | 0.33    |
|                    | NOTA  | 1597  | 0.99    |