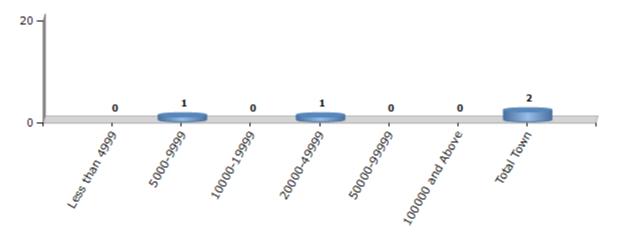

#### **Number of Towns by Population Size - 2011**

| Less than | 5000-9999 | 10000- | 20000- | 50000- | 100000 and | Total |
|-----------|-----------|--------|--------|--------|------------|-------|
| 4999      |           | 19999  | 49999  | 99999  | Above      | Town  |
| 0         | 1         | 0      | 1      | 0      | 0          | 2     |

Number of Towns by Population Size - 2011