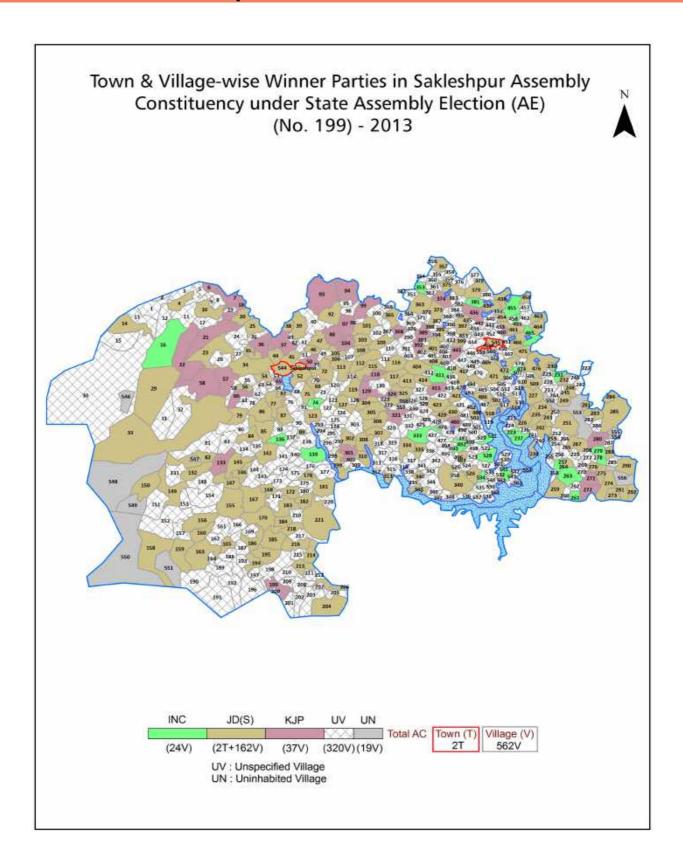

| 263-264  |
| 11  | Disclaimer                                                                                                                                                                                                                                                                                                                                                                                                                                                                               | 265      |

## **Location & Political Map**



## **Administrative Setup**

#### List of Village Panchayat & Intermediate Panchayat (Block) Name - 2011

| Village Name       | Village Panchayat Name | Intermediate Panchayat<br>Name |
|--------------------|------------------------|--------------------------------|
| Baliganahalli      | Karagodu               | Alur                           |
| Ballekere          | Settihalli             | Hassan                         |
| Ballu              | Ballu                  | Sakleshpur                     |
| Ballurpura         | Magge                  | Alur                           |
| Balluru            | Magge                  | Alur                           |
| Banagere           | Vanagoor               | Sakleshpur                     |
| Banavase           | Ballu