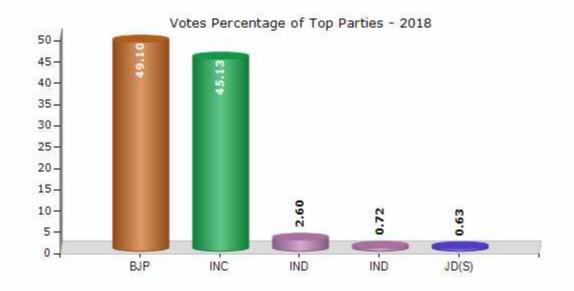

#### **Summary Result of Assembly Election - 2018**

| Candidate Name                   | Party | Votes | Votes % |
|----------------------------------|-------|-------|---------|
| C M Udasi                        | ВЈР   | 80529 | 49.1    |
| Mane Srinivas                    | INC   | 74015 | 45.13   |
| Chandrappa Jalagar               | IND   | 4263  | 2.6     |
| Hanamantappa C Talavar           | IND   | 1176  | 0.72    |
| Bommanahalli Babu                | JD(S) | 1028  | 0.63    |
| Udachappa Basavanneppa Uddanakal | IND   | 839   | 0.51    |
| Akkivalli Honnappa Hanamantappa  | IND   | 508   | 0.31    |
| Mahaboobali Saggumanavar         | IND   | 311   | 0.19    |
| Shiddappa Kallappa Pujar         | IND   | 267   | 0.16    |
| Ravi Lamani                      | IND   | 198   | 0.12    |
| Ramappa Siddappa Bommoji         | IND   | 132   | 0.08    |
|                                  | NOTA  | 731   | 0.45    |