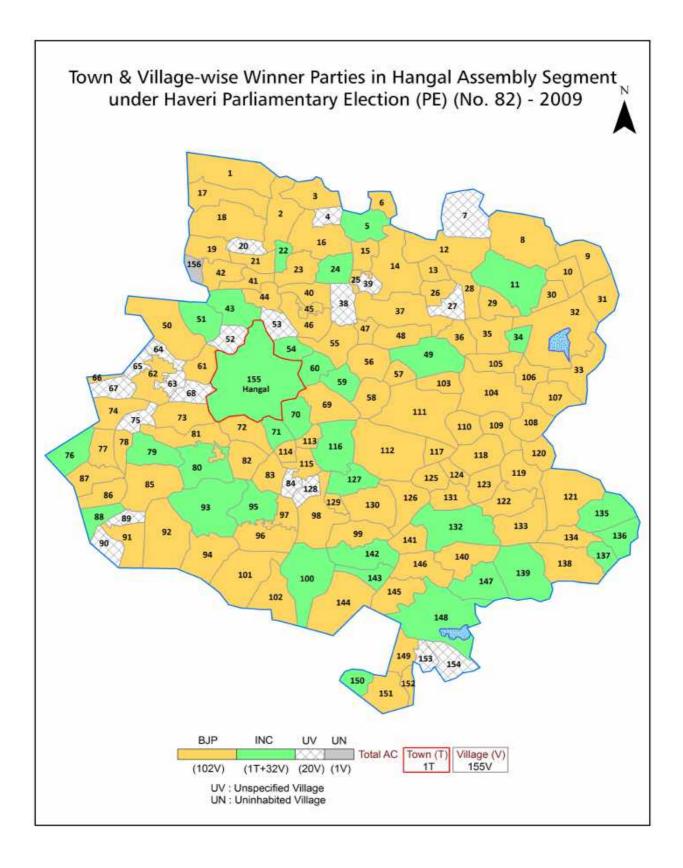

# Karnataka Assembly Factbook<sup>™</sup>

**Hangal Assembly Constituency** 

Hangal Vidhan Sabha