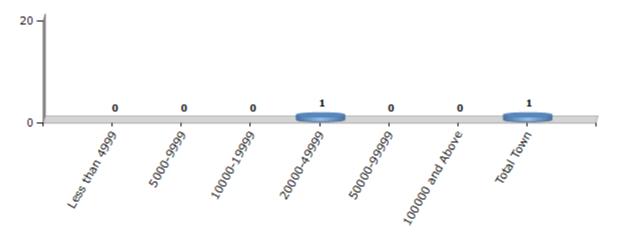

#### **Number of Towns by Population Size - 2011**

| Less than | 5000-9999 | 10000- | 20000- | 50000- | 100000 and | Total |
|-----------|-----------|--------|--------|--------|------------|-------|
| 4999      |           | 19999  | 49999  | 99999  | Above      | Town  |
| 0         | 0         | 0      | 1      | 0      | 0          | 1     |

Number of Towns by Population Size - 2011