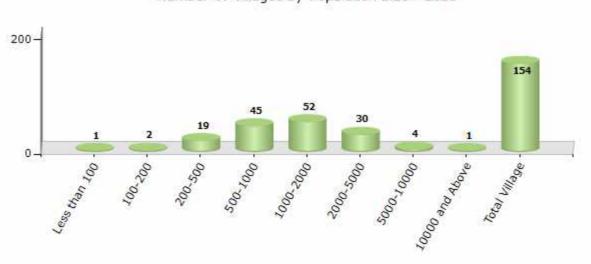

#### Number of Villages by Population Size - 2011

| Less<br>than<br>100 | 100-<br>200 | 200-<br>500 | 500-<br>1000 | 1000-<br>2000 | 2000-<br>5000 | 5000-<br>10000 | 10000<br>and<br>Above | Total<br>Village |
|---------------------|-------------|-------------|--------------|---------------|---------------|----------------|-----------------------|------------------|
| 1                   | 2           | 19          | 45           | 52            | 30            | 4              | 1                     | 154              |

Number of Villages by Population Size - 2011