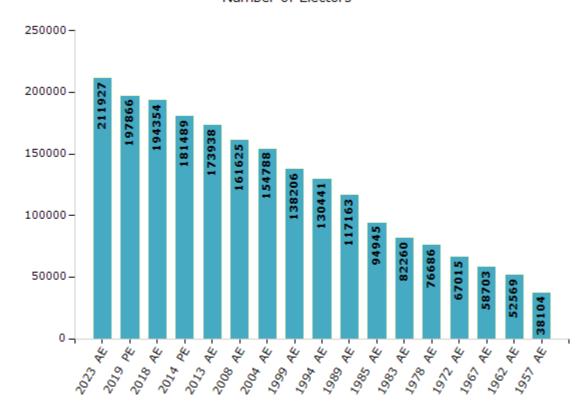

#### **Electors by Male & Female**

| Year    | Male   | Female | Others | Total  |
|---------|--------|--------|--------|--------|
| 2023 AE | 108857 | 103066 | 4      | 211927 |
| 2019 PE | 103680 | 94182  | 4      | 197866 |
| 2018 AE | 101956 | 92396  | 2      | 194354 |
| 2014 PE | 96115  | 85369  | 5      | 181489 |
| 2013 AE | 92394  | 81540  | 4      | 173938 |
| 2009 PE | -      | -      | -      | -      |
| 2008 AE | 86009  | 75616  | -      | 161625 |
| 2004 PE | -      | -      | -      | -      |
| 2004 AE | 80821  | 73967  | -      | 154788 |
| 1999 PE | -      | -      | -      | -      |

| Year    | Male  | Female | Others | Total  |
|---------|-------|--------|--------|--------|
| 1999 AE | 70669 | 67537  | -      | 138206 |
| 1994 AE | 67456 | 62985  | -      | 130441 |
| 1989 AE | 61086 | 56077  | -      | 117163 |
| 1985 AE | 50198 | 44747  | -      | 94945  |
| 1983 AE | 42300 | 39960  | -      | 82260  |
| 1978 AE | 40069 | 36617  | -      | 76686  |
| 1972 AE | 34927 | 32088  | -      | 67015  |
| 1967 AE | -     | -      | -      | 58703  |
| 1962 AE | -     | -      | -      | 52569  |
| 1957 AE | -     | -      | -      | 38104  |

#### Number of Electors

Note: AE: Assembly Election, PE: Assembly Segment of Parliamentary Election