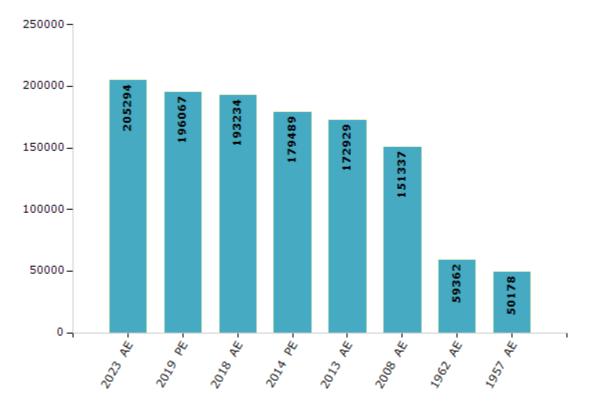

#### **Electors by Male & Female**

| Year    | Male   | Female | Others | Total  | Year    | Male | Female | Others | Total |
|---------|--------|--------|--------|--------|---------|------|--------|--------|-------|
| 2023 AE | 102355 | 102899 | 40     | 205294 | 1999 AE | -    | -      | -      | -     |
| 2019 PE | 98741  | 97293  | 33     | 196067 | 1994 AE | -    | -      | -      | -     |
| 2018 AE | 97383  | 95821  | 30     | 193234 | 1989 AE | -    | -      | -      | -     |
| 2014 PE | 90949  | 88517  | 23     | 179489 | 1985 AE | -    | -      | -      | -     |
| 2013 AE | 87778  | 85134  | 17     | 172929 | 1983 AE | -    | -      | -      | -     |
| 2009 PE | -      | -      | -      | -      | 1978 AE | -    | -      | -      | -     |
| 2008 AE | 77191  | 74146  | -      | 151337 | 1972 AE | -    | -      | -      | -     |
| 2004 PE | -      | -      | -      | -      | 1967 AE | -    | -      | -      | -     |
| 2004 AE | -      | -      | -      | -      | 1962 AE | -    | -      | -      | 59362 |
| 1999 PE | -      | -      | -      | -      | 1957 AE | -    | -      | -      | 50178 |

Number of Electors

 $\textbf{Note:} \mathsf{AE}: \mathsf{Assembly \ Election, \ PE}: \mathsf{Assembly \ Segment \ of \ Parliamentary \ Election}$ 