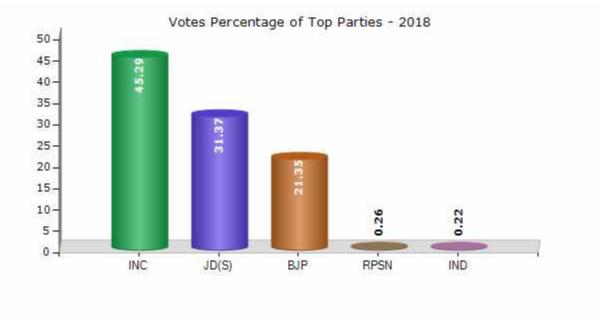

#### **Summary Result of Assembly Election - 2018**

| Candidate Name        | Party | Votes | Votes % |
|-----------------------|-------|-------|---------|
| S.N.Narayanaswamy K.M | INC   | 71171 | 45.29   |
| M.Mallesh Babu        | JD(S) | 49300 | 31.37   |
| Venkatamuniyappa B.P. | ВЈР   | 33554 | 21.35   |
| G.Chikkanarayana      | RPSN  | 404   | 0.26    |
| C.Venkateshappa       | IND   | 353   | 0.22    |
| K.M Ramakrishnappa    | IND   | 313   | 0.2     |
| Srinivasa             | AIMEP | 312   | 0.2     |
| M.Narayanaswamy       | IND   | 299   | 0.19    |
| Venkatesh             | IND   | 169   | 0.11    |
| R.Rajendra            | IND   | 150   | 0.1     |
|                       | ΝΟΤΑ  | 1127  | 0.72    |