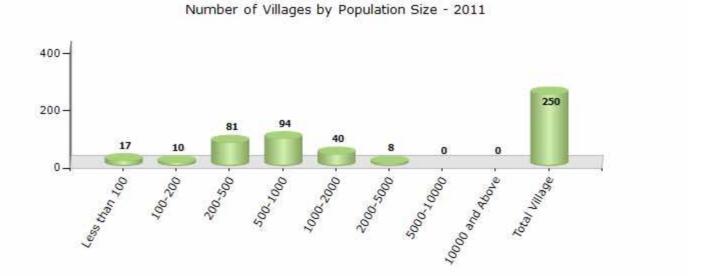

#### Number of Villages by Population Size - 2011

| Less<br>than<br>100 | 100-<br>200 | 200-<br>500 | 500-<br>1000 | 1000-<br>2000 | 2000-<br>5000 | 5000-<br>10000 | 10000<br>and<br>Above | Total<br>Village |
|---------------------|-------------|-------------|--------------|---------------|---------------|----------------|-----------------------|------------------|
| 17                  | 10          | 81          | 94           | 40            | 8             | 0              | 0                     | 250              |