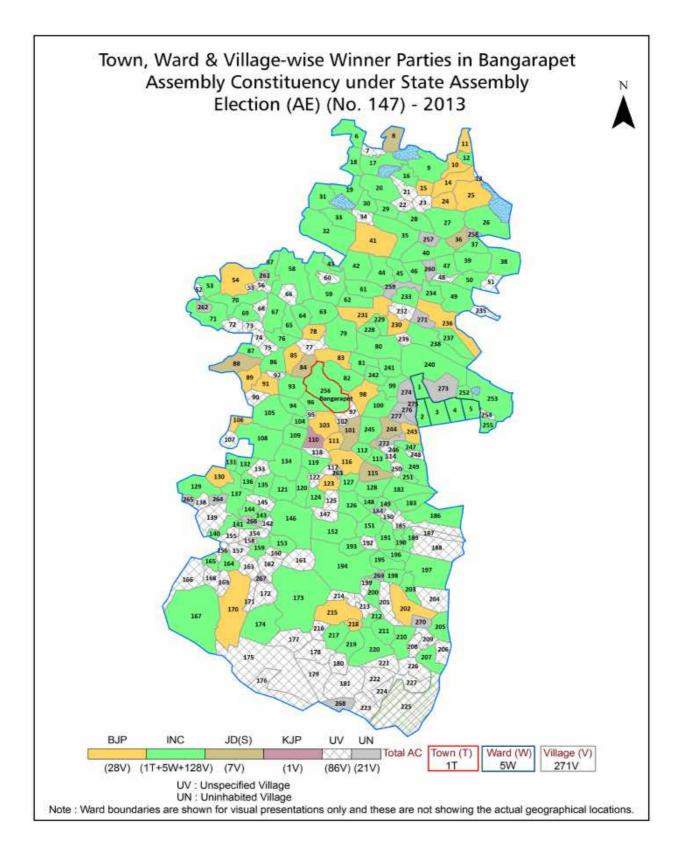

| 223-224  |
| 11  | Disclaimer                                                                                                                                                                                                                                                                                                                                                                                                                                                                                                   | 225      |

### Location & Political Map





#### **Administrative Setup**

#### List of Village Panchayat & Intermediate Panchayat (Block) Name - 2011

| Village Name             | Village Panchayat Name | Intermediate Panchayat<br>Name |
|--------------------------|------------------------|--------------------------------|
| Abbani                   | Shapur                 | Kolar                          |
| Abbigirihosahalli        | Hulibele               | Bangarapet                     |
| Agrahara Somarasanahalli | Shapur                 | Kolar                          |
| Ajjapalli                | Vadagur                | Kolar                          |
| Ajjapalli                | Doddavalagamadhi       | Bangarapet                     |
| Akshantaragollahalli     | Sulikunte              | Bangarapet