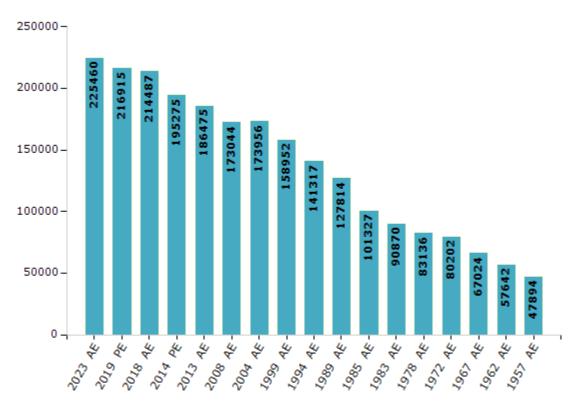

#### **Electors by Male & Female**

| Year    | Male   | Female | Others | Total  | Year    | Male  | Female | Others | Total  |
|---------|--------|--------|--------|--------|---------|-------|--------|--------|--------|
| 2023 AE | 111247 | 114171 | 42     | 225460 | 1999 AE | 80312 | 78640  | -      | 158952 |
| 2019 PE | 108107 | 108764 | 44     | 216915 | 1994 AE | 71025 | 70292  | -      | 141317 |
| 2018 AE | 107138 | 107306 | 43     | 214487 | 1989 AE | 65685 | 62129  | -      | 127814 |
| 2014 PE | 98295  | 96955  | 25     | 195275 | 1985 AE | 52191 | 49136  | -      | 101327 |
| 2013 AE | 94198  | 92267  | 10     | 186475 | 1983 AE | 46958 | 43912  | -      | 90870  |
| 2009 PE | -      | -      | -      | -      | 1978 AE | 41994 | 41142  | -      | 83136  |
| 2008 AE | 87649  | 85395  | -      | 173044 | 1972 AE | 41189 | 39013  | -      | 80202  |
| 2004 PE | -      | -      | -      | -      | 1967 AE | -     | -      | -      | 67024  |
| 2004 AE | 87618  | 86338  | -      | 173956 | 1962 AE | -     | -      | -      | 57642  |
| 1999 PE | -      | -      | -      | -      | 1957 AE | -     | -      | -      | 47894  |

Number of Electors

#### Note : AE : Assembly Election, PE : Assembly Segment of Parliamentary Election