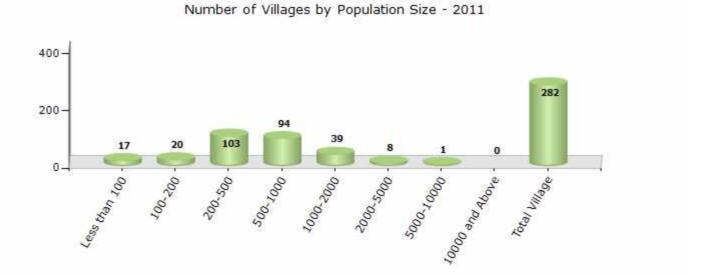

#### Number of Villages by Population Size - 2011

| Less<br>than<br>100 | 100-<br>200 | 200-<br>500 | 500-<br>1000 | 1000-<br>2000 | 2000-<br>5000 | 5000-<br>10000 | 10000<br>and<br>Above | Total<br>Village |
|---------------------|-------------|-------------|--------------|---------------|---------------|----------------|-----------------------|------------------|
| 17                  | 20          | 103         | 94           | 39            | 8             | 1              | 0                     | 282              |