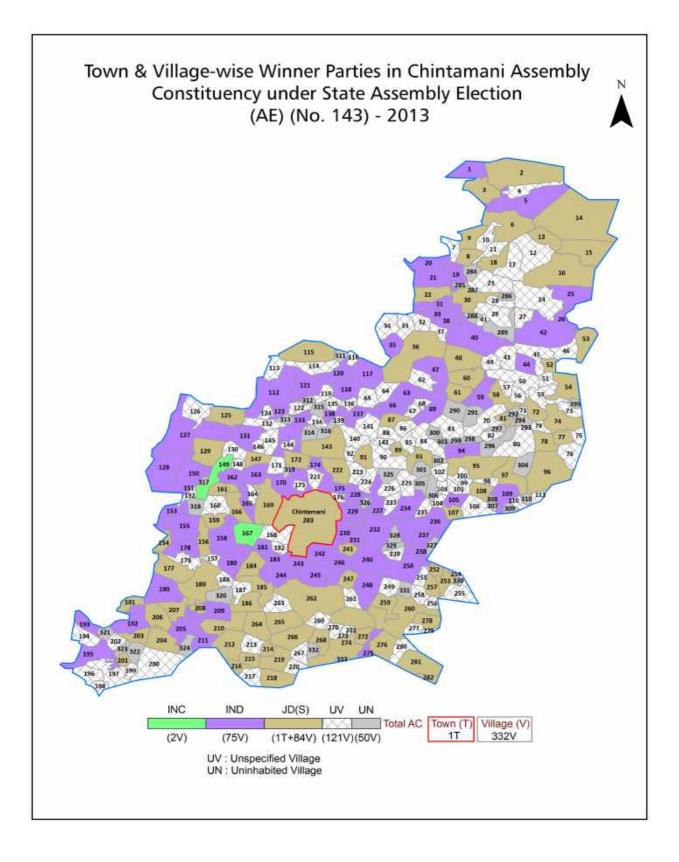

| 237-238  |
| 11  | Disclaimer                                                                                                                                                                                                                                                                                                                                                                                                                                                                                                   | 239      |

#### **Location & Political Map**





#### **Administrative Setup**

#### List of Village Panchayat & Intermediate Panchayat (Block) Name - 2011

| Village Name         | Village Panchayat Name | Intermediate Panchayat<br>Name |
|----------------------|------------------------|--------------------------------|
| Adepalli             | Kotagal                | Chintamani                     |
| Agrahara             | Bhoomi Setti Halli     | Chintamani                     |
| Akkimangala          | Santhekallahalli       | Chintamani                     |
| Alambagiri           | Munaganahalli          | Chintamani                     |
| Alapalli             | Bhoomi Setti Halli     | Chintamani                     |
| Amani Keelukuntekere | Kagathi                | Chintamani                     |
| Amitiganahalli       |