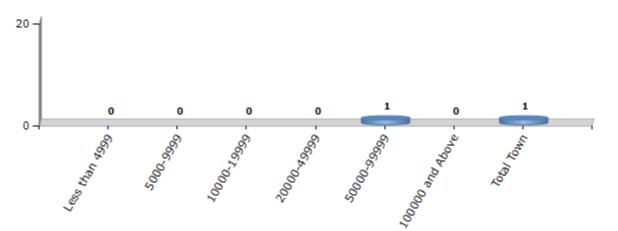

#### Number of Towns by Population Size - 2011

| Less than | 5000-9999 | 10000- | 20000- | 50000- | 100000 and | Total |
|-----------|-----------|--------|--------|--------|------------|-------|
| 4999      |           | 19999  | 49999  | 99999  | Above      | Town  |
| 0         | 0         | 0      | 0      | 1      | 0          | 1     |

Number of Towns by Population Size - 2011

indiastatelections