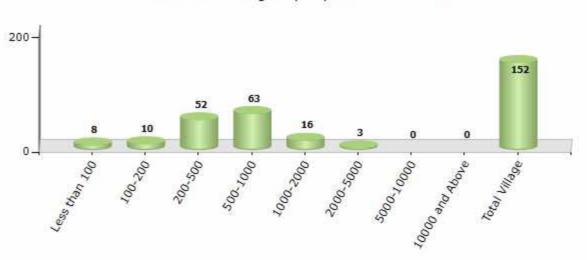

#### Number of Villages by Population Size - 2011

| Less<br>than<br>100 | 100-<br>200 | 200-<br>500 | 500-<br>1000 | 1000-<br>2000 | 2000-<br>5000 | 5000-<br>10000 | 10000<br>and<br>Above | Total<br>Village |
|---------------------|-------------|-------------|--------------|---------------|---------------|----------------|-----------------------|------------------|
| 8                   | 10          | 52          | 63           | 16            | 3             | 0              | 0                     | 152              |