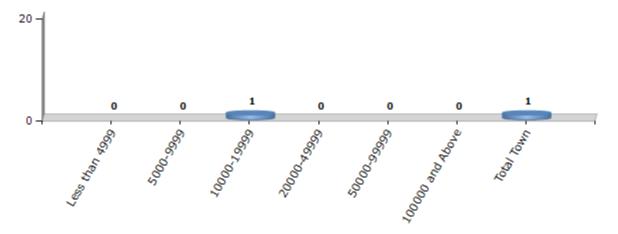

#### **Number of Towns by Population Size - 2011**

| Less than | 5000-9999 | 10000- | 20000- | 50000- | 100000 and | Total |
|-----------|-----------|--------|--------|--------|------------|-------|
| 4999      |           | 19999  | 49999  | 99999  | Above      | Town  |
| 0         | 0         | 1      | 0      | 0      | 0          | 1     |

Number of Towns by Population Size - 2011