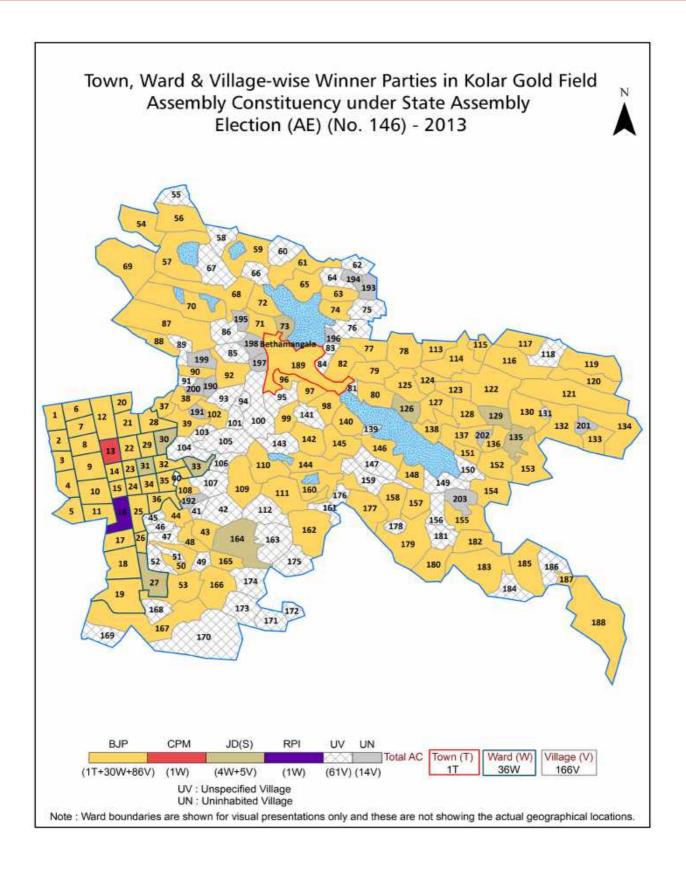

| 216-217  |
| 11  | Disclaimer                                                                                                                                                                                                                                                                                                                                                                                                                                                                               | 218      |

### **Location & Political Map**



#### **Administrative Setup**

#### List of Village Panchayat & Intermediate Panchayat (Block) Name - 2011

| Village Name            | Village Panchayat Name | Intermediate Panchayat<br>Name |
|-------------------------|------------------------|--------------------------------|
| Adampalli               | Paranda Halli          | Bangarapet                     |
| Allikallu               | Ghattamadamangala      | Bangarapet                     |
| Allikunte-Kadirenahalli | Paranda Halli          | Bangarapet                     |
| Ankathattahalli         | T Gollahalli           | Bangarapet                     |
| Annasagara              | Vengasandra            | Bangarapet                     |
| Badamakanhalli          | Hunukunda              | Bangarapet                     |
|