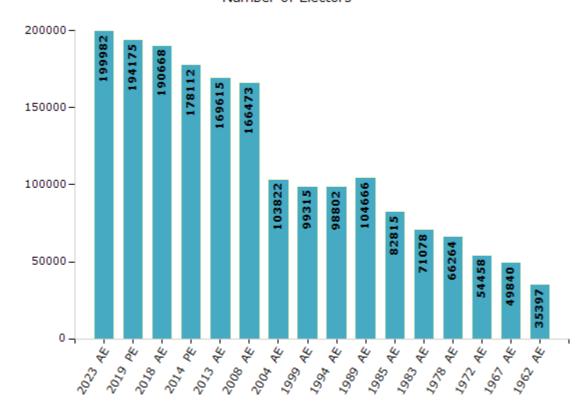

#### **Electors by Male & Female**

| Year    | Male  | Female | Others | Total  |
|---------|-------|--------|--------|--------|
| 2023 AE | 99756 | 100184 | 42     | 199982 |
| 2019 PE | 97404 | 96740  | 31     | 194175 |
| 2018 AE | 95992 | 94645  | 31     | 190668 |
| 2014 PE | 90309 | 87774  | 29     | 178112 |
| 2013 AE | 86019 | 83591  | 5      | 169615 |
| 2009 PE | -     | -      | -      | -      |
| 2008 AE | 83964 | 82509  | -      | 166473 |
| 2004 PE | -     | -      | -      | -      |
| 2004 AE | 52082 | 51740  | -      | 103822 |
| 1999 PE | -     | -      | -      | -      |

| Year    | Male  | Female | Others | Total  |
|---------|-------|--------|--------|--------|
| 1999 AE | 49822 | 49493  | -      | 99315  |
| 1994 AE | 50328 | 48474  | -      | 98802  |
| 1989 AE | 53892 | 50774  | -      | 104666 |
| 1985 AE | 42714 | 40101  | -      | 82815  |
| 1983 AE | 36816 | 34262  | -      | 71078  |
| 1978 AE | 34985 | 31279  | -      | 66264  |
| 1972 AE | 28803 | 25655  | -      | 54458  |
| 1967 AE | -     | -      | -      | 49840  |
| 1962 AE | -     | -      | -      | 35397  |
| 1957 AE | -     | -      | -      | -      |

#### Number of Electors

Note: AE: Assembly Election, PE: Assembly Segment of Parliamentary Election