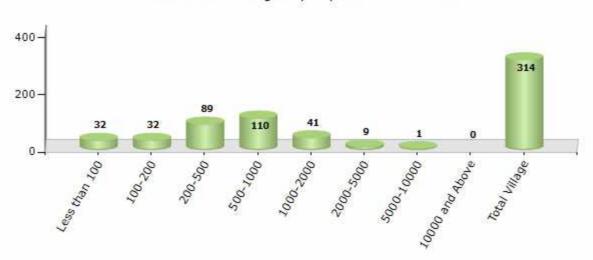

#### Number of Villages by Population Size - 2011

| Less<br>than<br>100 | 100-<br>200 | 200-<br>500 | 500-<br>1000 | 1000-<br>2000 | 2000-<br>5000 | 5000-<br>10000 | 10000<br>and<br>Above | Total<br>Village |
|---------------------|-------------|-------------|--------------|---------------|---------------|----------------|-----------------------|------------------|
| 32                  | 32          | 89          | 110          | 41            | 9             | 1              | 0                     | 314              |