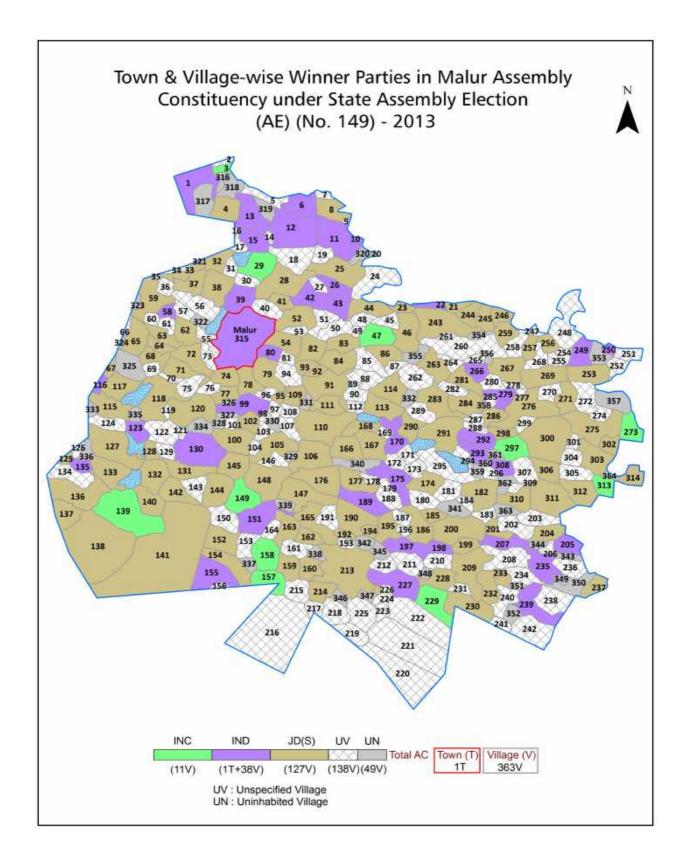

# Karnataka Assembly Factbook<sup>™</sup>

**Malur Assembly Constituency** 

Malur Vidhan Sabha