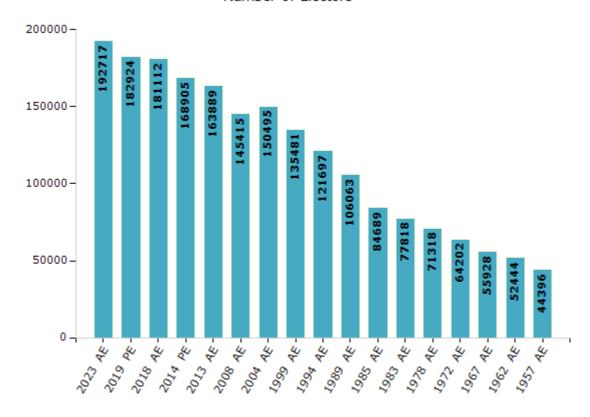

#### **Electors by Male & Female**

| Year    | Male  | Female | Others | Total  |
|---------|-------|--------|--------|--------|
| 2023 AE | 95819 | 96891  | 7      | 192717 |
| 2019 PE | 92053 | 90866  | 5      | 182924 |
| 2018 AE | 91229 | 89878  | 5      | 181112 |
| 2014 PE | 85688 | 83210  | 7      | 168905 |
| 2013 AE | 83308 | 80575  | 6      | 163889 |
| 2009 PE | -     | -      | -      | -      |
| 2008 AE | 73937 | 71478  | -      | 145415 |
| 2004 PE | -     | -      | -      | -      |
| 2004 AE | 75961 | 74534  | -      | 150495 |
| 1999 PE | -     | -      | -      | -      |

| Year    | Male  | Female | Others | Total  |
|---------|-------|--------|--------|--------|
| 1999 AE | 68693 | 66788  | -      | 135481 |
| 1994 AE | 61603 | 60094  | -      | 121697 |
| 1989 AE | 53422 | 52641  | -      | 106063 |
| 1985 AE | 43217 | 41472  | -      | 84689  |
| 1983 AE | 39596 | 38222  | -      | 77818  |
| 1978 AE | 39436 | 31882  | -      | 71318  |
| 1972 AE | 32554 | 31648  | -      | 64202  |
| 1967 AE | -     | -      | -      | 55928  |
| 1962 AE | -     | -      | -      | 52444  |
| 1957 AE | -     | -      | -      | 44396  |

#### Number of Electors

**Note:** AE: Assembly Election, PE: Assembly Segment of Parliamentary Election