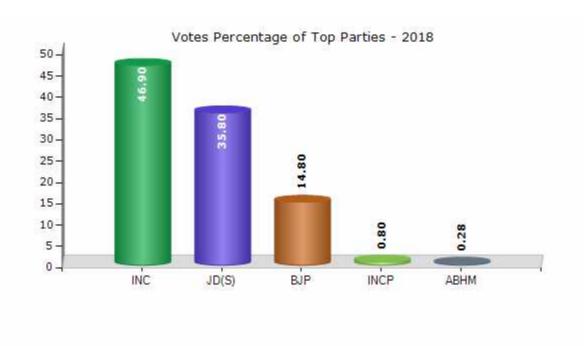

#### **Summary Result of Assembly Election - 2018**

| Candidate Name                | Party | Votes | Votes % |
|-------------------------------|-------|-------|---------|
| K.Y. Nanjegowda               | INC   | 75677 | 46.9    |
| K.S.Manjunath Gowda           | JD(S) | 57762 | 35.8    |
| Es.En.Krisshnaiah Setty Malur | ВЈР   | 23889 | 14.8    |
| K.Gopalappa                   | INCP  | 1291  | 0.8     |
| Amaranatha.K                  | АВНМ  | 454   | 0.28    |
| B.M.Manjunatha                | IND   | 439   | 0.27    |
| Srinivasa.N                   | IND   | 232   | 0.14    |
| Ravikumar (M.G.R)             | APOI  | 232   | 0.14    |
| Manjunatha                    | IND   | 229   | 0.14    |
| N.Devanandababu               | IND   | 207   | 0.13    |
| H.M.Krishnaiah Shetty         | IND   | 149   | 0.09    |
| C. Thammappa                  | SP    | 105   | 0.07    |
|                               | NOTA  | 696   | 0.43    |