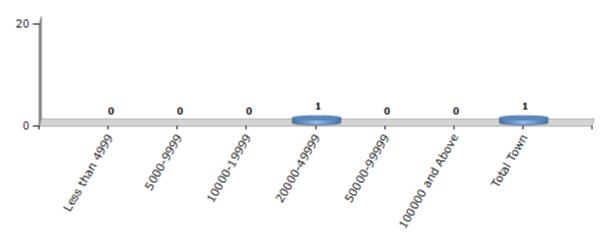

#### **Number of Towns by Population Size - 2011**

| Less than<br>4999 | 5000-9999 | 10000-<br>19999 | 20000-<br>49999 | 50000-<br>99999 | 100000 and<br>Above | Total<br>Town |
|-------------------|-----------|-----------------|-----------------|-----------------|---------------------|---------------|
| 0                 | 0         | 0               | 1               | 0               | 0                   | 1             |