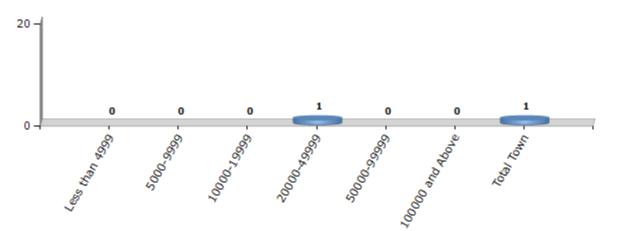

#### Number of Towns by Population Size - 2011

| Less than | 5000-9999 | 10000- | 20000- | 50000- | 100000 and | Total |
|-----------|-----------|--------|--------|--------|------------|-------|
| 4999      |           | 19999  | 49999  | 99999  | Above      | Town  |
| 0         | 0         | 0      | 1      | 0      | 0          | 1     |