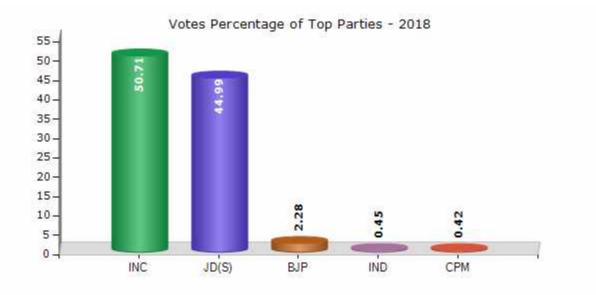

#### **Summary Result of Assembly Election - 2018**

| Candidate Name           | Party | Votes | Votes % |
|--------------------------|-------|-------|---------|
| K R Ramesh Kumar         | INC   | 93571 | 50.71   |
| G K Venkatashivareddy    | JD(S) | 83019 | 44.99   |
| Dr Venu Gopal K N        | BJP   | 4208  | 2.28    |
| G.K.Venkatashivareddy    | IND   | 837   | 0.45    |
| P R Surya Narayana Swami | СРМ   | 784   | 0.42    |
| Venkatashivareddy        | IND   | 493   | 0.27    |
| K.Srinivasagowda         | IND   | 329   | 0.18    |
| Sathya Arundathi         | RPSN  | 145   | 0.08    |
| Rameshbabu               | IND   | 134   | 0.07    |
| A V Ramesh Kumar         | IND   | 106   | 0.06    |
| Sandeep M.G              | AIMEP | 97    | 0.05    |
| S Rameshkumar            | IND   | 96    | 0.05    |
|                          | NOTA  | 689   | 0.37    |