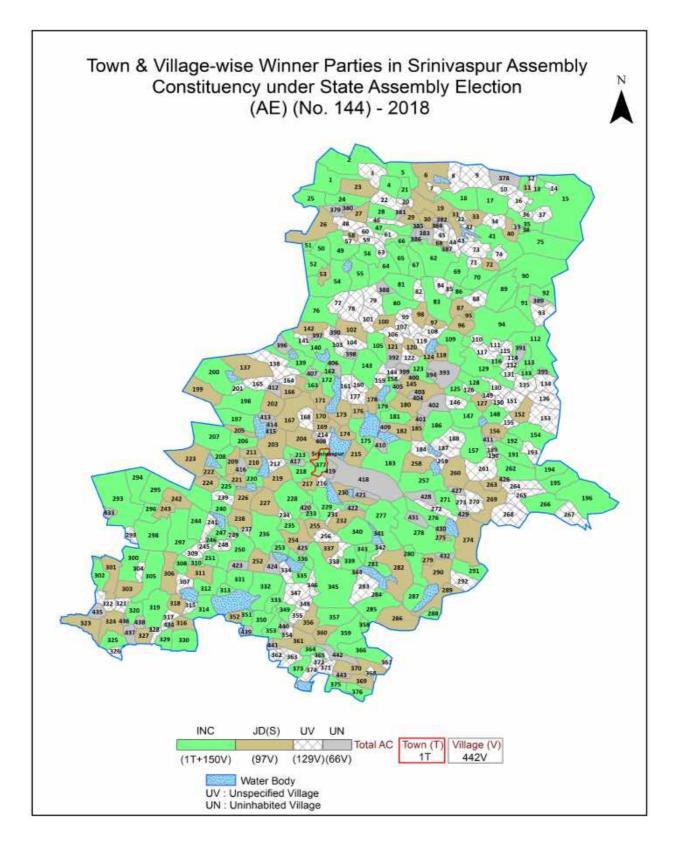

| 256-257  |
| 11  | Disclaimer                                                                                                                                                                                                                                                                                                                                                                                                                                                                | 258      |

#### **Location & Political Map**







#### **Administrative Setup**

#### List of Village Panchayat & Intermediate Panchayat (Block) Name - 2011

| Village Name         | Village Panchayat Name | Intermediate Panchayat<br>Name |
|----------------------|------------------------|--------------------------------|
| A.Vyapalapalli       | Addagal                | Srinivaspur                    |
| Achampalli           | Kolathur               | Srinivaspur                    |
| Adavichambakur       | Somayajalapalli        | Srinivaspur                    |
| Addagal              | Addagal                | Srinivaspur                    |
| Adirajapalli         | Gownipalli             | Srinivaspur                    |
| Agnihalli            | Manigatta              | Kolar                          |
| Agrahara