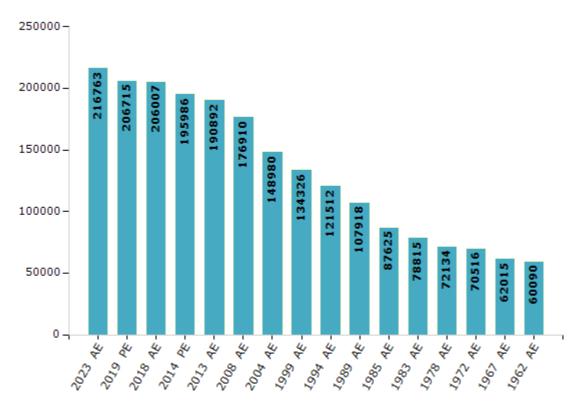

#### **Electors by Male & Female**

| Year    | Male   | Female | Others | Total  | Year    | Male  | Female | Others | Total  |
|---------|--------|--------|--------|--------|---------|-------|--------|--------|--------|
| 2023 AE | 107559 | 109197 | 7      | 216763 | 1999 AE | 66816 | 67510  | -      | 134326 |
| 2019 PE | 103870 | 102839 | 6      | 206715 | 1994 AE | 60911 | 60601  | -      | 121512 |
| 2018 AE | 103402 | 102605 | 0      | 206007 | 1989 AE | 54676 | 53242  | -      | 107918 |
| 2014 PE | 99140  | 96838  | 8      | 195986 | 1985 AE | 44670 | 42955  | -      | 87625  |
| 2013 AE | 96902  | 93983  | 7      | 190892 | 1983 AE | 39874 | 38941  | -      | 78815  |
| 2009 PE | -      | -      | -      | -      | 1978 AE | 36602 | 35532  | -      | 72134  |
| 2008 AE | 89117  | 87793  | -      | 176910 | 1972 AE | 36046 | 34470  | -      | 70516  |
| 2004 PE | -      | -      | -      | -      | 1967 AE | -     | -      | -      | 62015  |
| 2004 AE | 74261  | 74719  | -      | 148980 | 1962 AE | -     | -      | -      | 60090  |
| 1999 PE | -      | -      | -      | -      | 1957 AE | -     | -      | -      | -      |