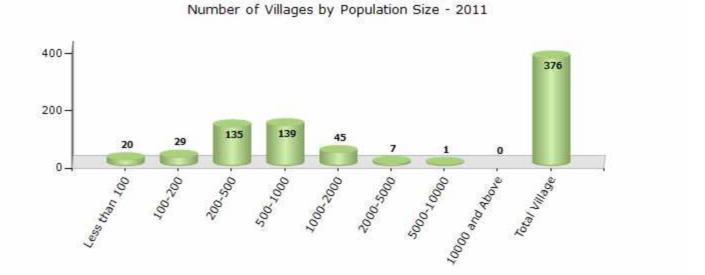

#### Number of Villages by Population Size - 2011

| Less<br>than<br>100 | 100-<br>200 | 200-<br>500 | 500-<br>1000 | 1000-<br>2000 | 2000-<br>5000 | 5000-<br>10000 | 10000<br>and<br>Above | Total<br>Village |
|---------------------|-------------|-------------|--------------|---------------|---------------|----------------|-----------------------|------------------|
| 20                  | 29          | 135         | 139          | 45            | 7             | 1              | 0                     | 376              |