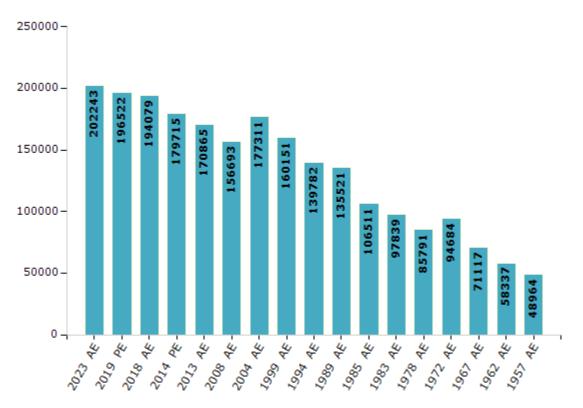

#### **Electors by Male & Female**

| Year    | Male   | Female | Others | Total  | Year    | Male  | Female | Others | Total  |
|---------|--------|--------|--------|--------|---------|-------|--------|--------|--------|
| 2023 AE | 100327 | 101904 | 12     | 202243 | 1999 AE | 80240 | 79911  | -      | 160151 |
| 2019 PE | 97793  | 98726  | 3      | 196522 | 1994 AE | 69510 | 70272  | -      | 139782 |
| 2018 AE | 96731  | 97348  | 0      | 194079 | 1989 AE | 66418 | 69103  | -      | 135521 |
| 2014 PE | 89871  | 89837  | 7      | 179715 | 1985 AE | 52484 | 54027  | -      | 106511 |
| 2013 AE | 85633  | 85232  | 0      | 170865 | 1983 AE | 49674 | 48165  | -      | 97839  |
| 2009 PE | -      | -      | -      | -      | 1978 AE | 42175 | 43616  | -      | 85791  |
| 2008 AE | 78300  | 78393  | -      | 156693 | 1972 AE | 46754 | 47930  | -      | 94684  |
| 2004 PE | -      | -      | -      | -      | 1967 AE | -     | -      | -      | 71117  |
| 2004 AE | 88316  | 88995  | -      | 177311 | 1962 AE | -     | -      | -      | 58337  |
| 1999 PE | -      | -      | -      | -      | 1957 AE | -     | -      | -      | 48964  |

Number of Electors

Note : AE : Assembly Election, PE : Assembly Segment of Parliamentary Election