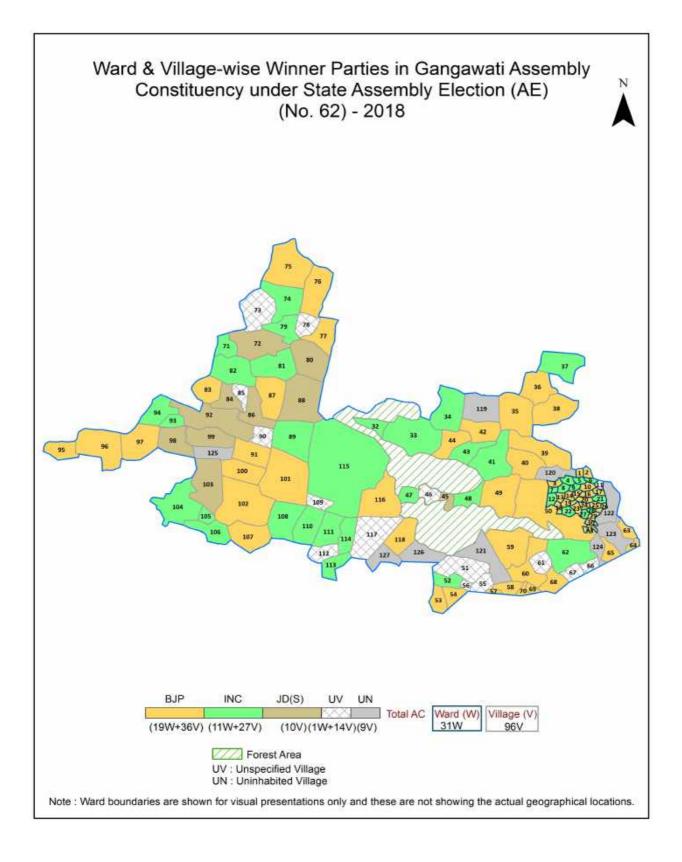

| 207-208  |
| 11  | Disclaimer                                                                                                                                                                                                                                                                                                                                                                                                                                                                | 209      |

### **Location & Political Map**





#### **Administrative Setup**

#### List of Village Panchayat & Intermediate Panchayat (Block) Name - 2011

| Village Name   | Village Panchayat Name | Intermediate Panchayat<br>Name |
|----------------|------------------------|--------------------------------|
| Abbigeri       | Kaltavarageri          | Koppal                         |
| Achartimmapur  | Chikbommanhal          | Koppal                         |
| Agoli          | Agoli                  | Gangawati                      |
| Amarapur       | Budugumpa              | Koppal                         |
| Anegundi       | Anegundi               | Gangawati                      |
| Anjanhalli     | Anegundi               | Gangawati                      |
| Arhal          | Vaddarahatti           | Gangawati