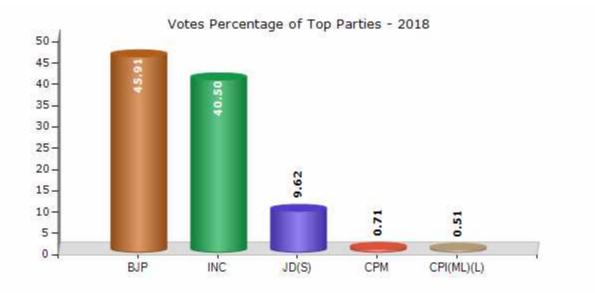

#### **Summary Result of Assembly Election - 2018**

| Candidate Name               | Party      | Votes | Votes % |
|------------------------------|------------|-------|---------|
| Paranna Eshwarappa Munavalli | BJP        | 67617 | 45.91   |
| Iqbal Ansari                 | INC        | 59644 | 40.5    |
| Kariyanna Sangati            | JD(S)      | 14161 | 9.62    |
| G Nagaraj                    | СРМ        | 1045  | 0.71    |
| Bharadwaj                    | CPI(ML)(L) | 758   | 0.51    |
| Taluri Prasad                | IND        | 578   | 0.39    |
| Alam M.N                     | IND        | 500   | 0.34    |
| Sharanappa Sajjihola         | AAP        | 407   | 0.28    |
| Jogin Ramesh Nayak           | IND        | 359   | 0.24    |
| Fathima Rajabakshi           | IND        | 282   | 0.19    |
| Digambarrao Ananthrao Amba   | IND        | 161   | 0.11    |
| Sy Jarina Sy Mukaramraza     | IND        | 146   | 0.1     |
|                              | NOTA       | 1615  | 1.1     |