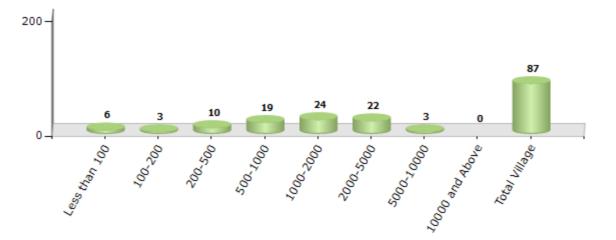

#### Number of Villages by Population Size - 2011

| Less<br>than<br>100 | 100-<br>200 | 200-<br>500 | 500-<br>1000 | 1000-<br>2000 | 2000-<br>5000 | 5000-<br>10000 | 10000<br>and<br>Above | Total<br>Village |
|---------------------|-------------|-------------|--------------|---------------|---------------|----------------|-----------------------|------------------|
| 6                   | 3           | 10          | 19           | 24            | 22            | 3              | 0                     | 87               |