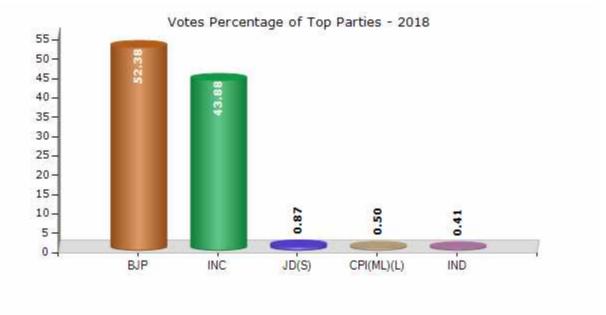

#### **Summary Result of Assembly Election - 2018**

| Candidate Name               | Party      | Votes | Votes % |
|------------------------------|------------|-------|---------|
| Basavaraj Dadesugur          | BJP        | 87735 | 52.38   |
| Shivaraj Sangappa Tangadagi  | INC        | 73510 | 43.88   |
| Manjula Ravikumar            | JD(S)      | 1464  | 0.87    |
| Kenchappa Hirekheda          | CPI(ML)(L) | 843   | 0.5     |
| Dr. M P Darkeswaraiah        | IND        | 686   | 0.41    |
| Ramesh Channadasar           | IND        | 572   | 0.34    |
| Mukkanna Ramachandrappa Naik | AIMEP      | 443   | 0.26    |
| K Eranna                     | IND        | 273   | 0.16    |
| Koti Ramesh                  | JAHP       | 160   | 0.1     |
| K H Hulaganna                | SJPA       | 143   | 0.09    |
|                              | ΝΟΤΑ       | 1677  | 1       |