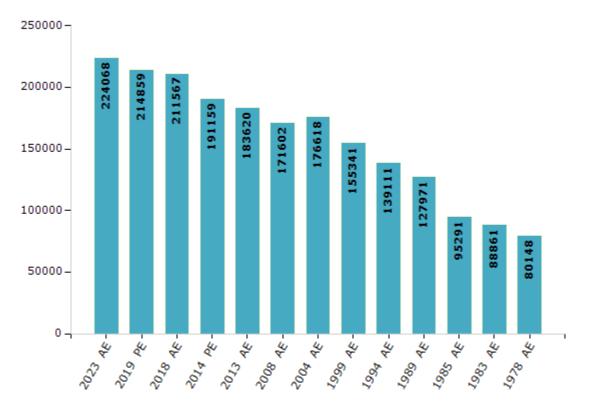

#### **Electors by Male & Female**

| Year    | Male   | Female | Others | Total  | Year    | Male  | Female | Others | Total  |
|---------|--------|--------|--------|--------|---------|-------|--------|--------|--------|
| 2023 AE | 110613 | 113446 | 9      | 224068 | 1999 AE | 76321 | 79020  | -      | 155341 |
| 2019 PE | 106176 | 108674 | 9      | 214859 | 1994 AE | 68876 | 70235  | -      | 139111 |
| 2018 AE | 104807 | 106757 | 3      | 211567 | 1989 AE | 62859 | 65112  | -      | 127971 |
| 2014 PE | 95041  | 96107  | 11     | 191159 | 1985 AE | 45898 | 49393  | -      | 95291  |
| 2013 AE | 91397  | 92223  | 0      | 183620 | 1983 AE | 43510 | 45351  | -      | 88861  |
| 2009 PE | -      | -      | -      | -      | 1978 AE | 39159 | 40989  | -      | 80148  |
| 2008 AE | 84193  | 87409  | -      | 171602 | 1972 AE | -     | -      | -      | -      |
| 2004 PE | -      | -      | -      | -      | 1967 AE | -     | -      | -      | -      |
| 2004 AE | 86815  | 89803  | -      | 176618 | 1962 AE | -     | -      | -      | -      |
| 1999 PE | -      | -      | -      | -      | 1957 AE | -     | -      | -      | -      |

Number of Electors

 $\textbf{Note:} \mathsf{AE}: \mathsf{Assembly \ Election, \ PE}: \mathsf{Assembly \ Segment \ of \ Parliamentary \ Election}$ 