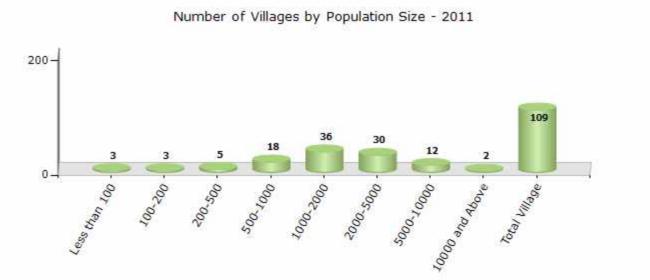

#### Number of Villages by Population Size - 2011

| Less<br>than<br>100 | 100-<br>200 | 200-<br>500 | 500-<br>1000 | 1000-<br>2000 | 2000-<br>5000 | 5000-<br>10000 | 10000<br>and<br>Above | Total<br>Village |
|---------------------|-------------|-------------|--------------|---------------|---------------|----------------|-----------------------|------------------|
| 3                   | 3           | 5           | 18           | 36            | 30            | 12             | 2                     | 109              |