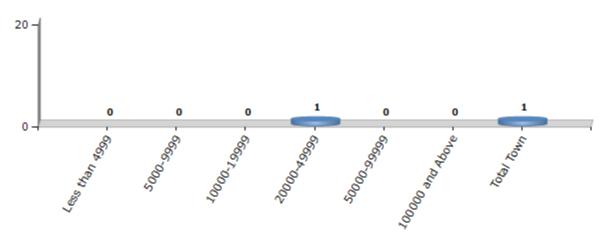

#### Number of Towns by Population Size - 2011

| Less than | 5000-9999 | 10000- | 20000- | 50000- | 100000 and | Total |
|-----------|-----------|--------|--------|--------|------------|-------|
| 4999      |           | 19999  | 49999  | 99999  | Above      | Town  |
| 0         | 0         | 0      | 1      | 0      | 0          | 1     |

Number of Towns by Population Size - 2011

indiastatelections