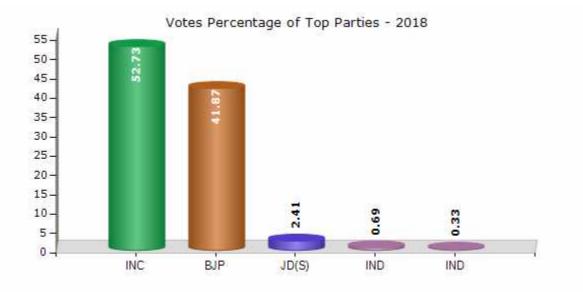

#### **Summary Result of Assembly Election - 2018**

| Candidate Name                         | Party | Votes | Votes % |
|----------------------------------------|-------|-------|---------|
| Amaregouda Linganagouda Patil Bayyapur | INC   | 87566 | 52.73   |
| Doddanagouda Hanamagouda Patil         | BJP   | 69535 | 41.87   |
| H.C.Neeravari                          | JD(S) | 4002  | 2.41    |
| Vazeer B Gonal                         | IND   | 1152  | 0.69    |
| Ramanagouda Malipatil                  | IND   | 553   | 0.33    |
| Manjula Mariyappa Madival              | INCP  | 492   | 0.3     |
| Balraj Yadav                           | IND   | 335   | 0.2     |
| Yallanagouda                           | RJBP  | 303   | 0.18    |
| Shivareddy Sahebgouda                  | НЈР   | 249   | 0.15    |
|                                        | NOTA  | 1867  | 1.12    |