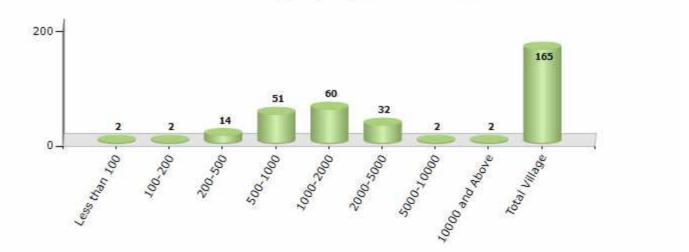

#### Number of Villages by Population Size - 2011

| Less<br>than<br>100 | 100-<br>200 | 200-<br>500 | 500-<br>1000 | 1000-<br>2000 | 2000-<br>5000 | 5000-<br>10000 | 10000<br>and<br>Above | Total<br>Village |
|---------------------|-------------|-------------|--------------|---------------|---------------|----------------|-----------------------|------------------|
| 2                   | 2           | 14          | 51           | 60            | 32            | 2              | 2                     | 165              |

Number of Villages by Population Size - 2011