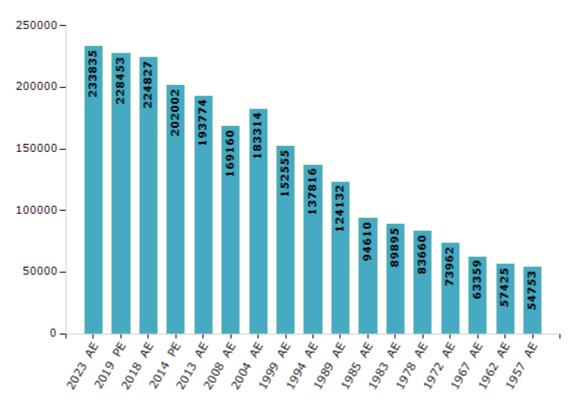

#### **Electors by Male & Female**

| Year    | Male   | Female | Others | Total  | Year    | Male  | Female | Others | Total  |
|---------|--------|--------|--------|--------|---------|-------|--------|--------|--------|
| 2023 AE | 117867 | 115959 | 9      | 233835 | 1999 AE | 75617 | 76938  | -      | 152555 |
| 2019 PE | 115000 | 113437 | 16     | 228453 | 1994 AE | 67946 | 69870  | -      | 137816 |
| 2018 AE | 113607 | 111210 | 10     | 224827 | 1989 AE | 60629 | 63503  | -      | 124132 |
| 2014 PE | 102386 | 99609  | 7      | 202002 | 1985 AE | 45588 | 49022  | -      | 94610  |
| 2013 AE | 98275  | 95499  | 0      | 193774 | 1983 AE | 49262 | 40633  | -      | 89895  |
| 2009 PE | -      | -      | -      | -      | 1978 AE | 40279 | 43381  | -      | 83660  |
| 2008 AE | 85172  | 83988  | -      | 169160 | 1972 AE | 39521 | 34441  | -      | 73962  |
| 2004 PE | -      | -      | -      | -      | 1967 AE | -     | -      | -      | 63359  |
| 2004 AE | 91196  | 92118  | -      | 183314 | 1962 AE | -     | -      | -      | 57425  |
| 1999 PE | -      | -      | -      | -      | 1957 AE | -     | -      | -      | 54753  |

Number of Electors

#### Note : AE : Assembly Election, PE : Assembly Segment of Parliamentary Election