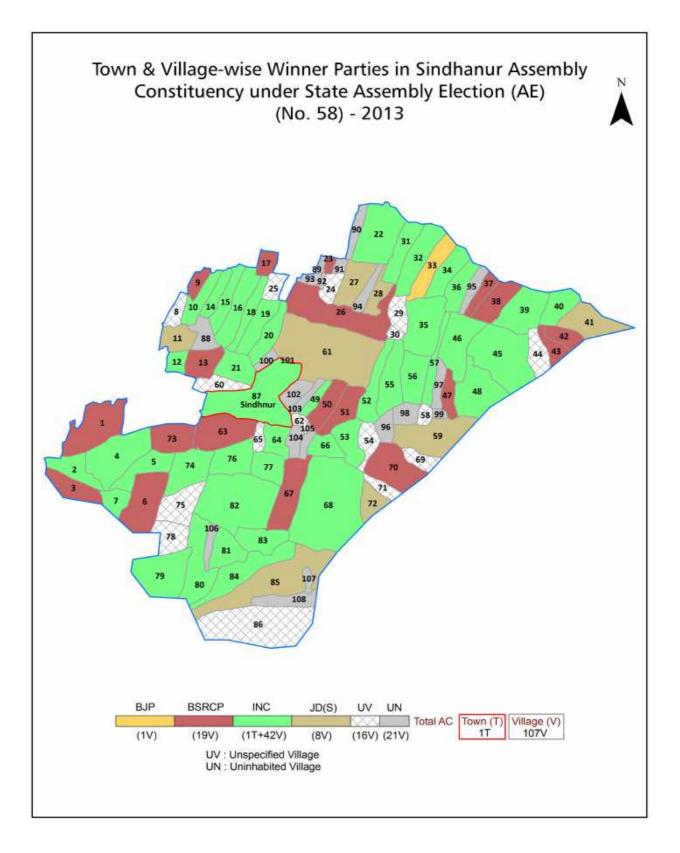

| 220-221  |
| 11  | Disclaimer                                                                                                                                                                                                                                                                                                                                                                                                                                                                | 222      |

#### **Location & Political Map**



indiastatelections



#### **Administrative Setup**

#### List of Village Panchayat & Intermediate Panchayat (Block) Name - 2011

| Village Name             | Village Panchayat Name | Intermediate Panchayat<br>Name |
|--------------------------|------------------------|--------------------------------|
| Alabanoor                | Alabanoor              | Sindhnur                       |
| Amarapur                 | Hosshalli (Ej)         | Sindhnur                       |
| Amarapur Khadehola - (D) | Goudanbhavi            | Sindhnur                       |
| Ayyanur                  | Gonwar                 | Sindhnur                       |
| Badarli                  | Badarli                | Sindhnur                       |
| Banniganur               | Ramathanhal            | Sindh