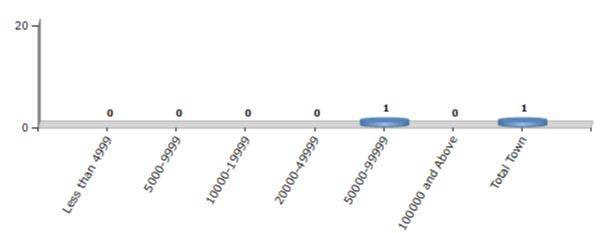

#### Number of Towns by Population Size - 2011

| Less than | 5000-9999 | 10000- | 20000- | 50000- | 100000 and | Total |
|-----------|-----------|--------|--------|--------|------------|-------|
| 4999      |           | 19999  | 49999  | 99999  | Above      | Town  |
| 0         | 0         | 0      | 0      | 1      | 0          | 1     |

Number of Towns by Population Size - 2011