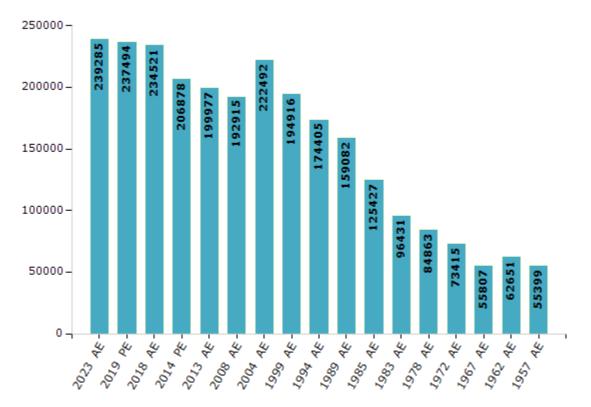

#### **Electors by Male & Female**

| Year    | Male   | Female | Others | Total  | Year    | Male  | Female | Others | Total  |
|---------|--------|--------|--------|--------|---------|-------|--------|--------|--------|
| 2023 AE | 116954 | 122309 | 22     | 239285 | 1999 AE | 95936 | 98980  | -      | 194916 |
| 2019 PE | 116576 | 120891 | 27     | 237494 | 1994 AE | 85814 | 88591  | -      | 174405 |
| 2018 AE | 115515 | 118964 | 42     | 234521 | 1989 AE | 77829 | 81253  | -      | 159082 |
| 2014 PE | 103359 | 103499 | 20     | 206878 | 1985 AE | 62934 | 62493  | -      | 125427 |
| 2013 AE | 100053 | 99924  | 0      | 199977 | 1983 AE | 46501 | 49930  | -      | 96431  |
| 2009 PE | -      | -      | -      | -      | 1978 AE | 41733 | 43130  | -      | 84863  |
| 2008 AE | 95300  | 97615  | -      | 192915 | 1972 AE | 35074 | 38341  | -      | 73415  |
| 2004 PE | -      | -      | -      | -      | 1967 AE | -     | -      | -      | 55807  |
| 2004 AE | 109234 | 113258 | -      | 222492 | 1962 AE | -     | -      | -      | 62651  |
| 1999 PE | -      | -      | -      | -      | 1957 AE | -     | -      | -      | 55399  |

Number of Electors

Note : AE : Assembly Election, PE : Assembly Segment of Parliamentary Election