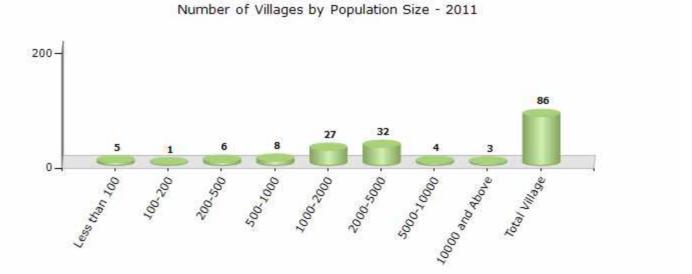

#### Number of Villages by Population Size - 2011

| Less<br>than<br>100 | 100-<br>200 | 200-<br>500 | 500-<br>1000 | 1000-<br>2000 | 2000-<br>5000 | 5000-<br>10000 | 10000<br>and<br>Above | Total<br>Village |
|---------------------|-------------|-------------|--------------|---------------|---------------|----------------|-----------------------|------------------|
| 5                   | 1           | 6           | 8            | 27            | 32            | 4              | 3                     | 86               |