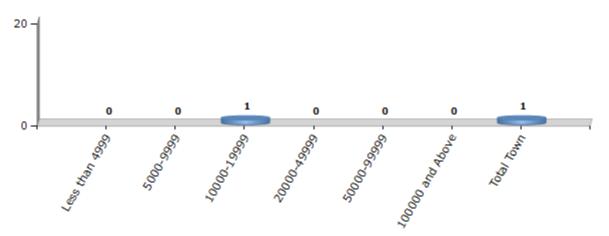

#### **Number of Towns by Population Size - 2011**

| Less than<br>4999 | 5000-9999 | 10000-<br>19999 | 20000-<br>49999 | 50000-<br>99999 | 100000 and<br>Above | Total<br>Town |
|-------------------|-----------|-----------------|-----------------|-----------------|---------------------|---------------|
| 0                 | 0         | 1               | 0               | 0               | 0                   | 1             |

Number of Towns by Population Size - 2011