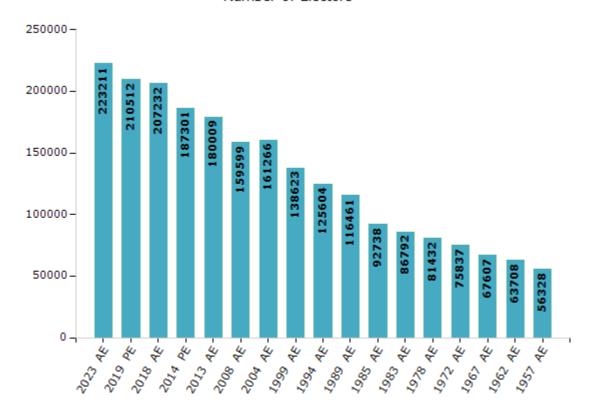

#### **Electors by Male & Female**

| Year    | Male   | Female | Others | Total  |
|---------|--------|--------|--------|--------|
| 2023 AE | 112056 | 111147 | 8      | 223211 |
| 2019 PE | 106111 | 104397 | 4      | 210512 |
| 2018 AE | 104580 | 102652 | 0      | 207232 |
| 2014 PE | 95492  | 91803  | 6      | 187301 |
| 2013 AE | 92022  | 87987  | 0      | 180009 |
| 2009 PE | -      | -      | -      | -      |
| 2008 AE | 80441  | 79158  | -      | 159599 |
| 2004 PE | -      | -      | -      | -      |
| 2004 AE | 80145  | 81121  | -      | 161266 |
| 1999 PE | -      | -      | -      | -      |

| Year    | Male  | Female | Others | Total  |
|---------|-------|--------|--------|--------|
| 1999 AE | 69125 | 69498  | -      | 138623 |
| 1994 AE | 62135 | 63469  | -      | 125604 |
| 1989 AE | 57409 | 59052  | -      | 116461 |
| 1985 AE | 45260 | 47478  | -      | 92738  |
| 1983 AE | 42042 | 44750  | -      | 86792  |
| 1978 AE | 38889 | 42543  | -      | 81432  |
| 1972 AE | 37550 | 38287  | -      | 75837  |
| 1967 AE | -     | -      | -      | 67607  |
| 1962 AE | -     | -      | -      | 63708  |
| 1957 AE | _     | -      | -      | 56328  |

#### Number of Electors

**Note :** AE : Assembly Election, PE : Assembly Segment of Parliamentary Election