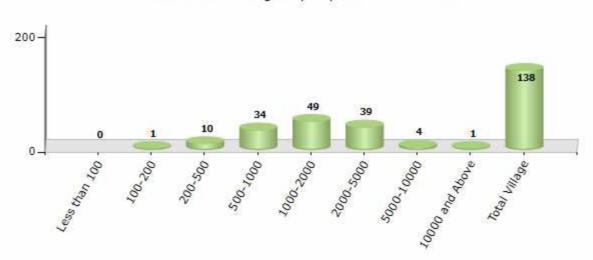

#### **Number of Villages by Population Size - 2011**

| Less<br>than<br>100 | 1 200- | 200-<br>500 | 500-<br>1000 | 1000-<br>2000 | 2000-<br>5000 | 5000-<br>10000 | 10000<br>and<br>Above | Total<br>Village |
|---------------------|--------|-------------|--------------|---------------|---------------|----------------|-----------------------|------------------|
| 0                   | 1      | 10          | 34           | 49            | 39            | 4              | 1                     | 138              |