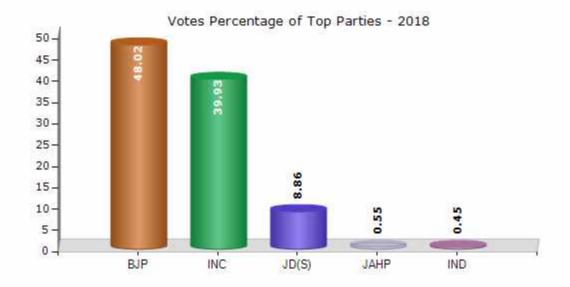

#### **Summary Result of Assembly Election - 2018**

| <b>Candidate Name</b>               | Party | Votes | Votes % |
|-------------------------------------|-------|-------|---------|
| Achar Halappa Basappa               | ВЈР   | 79072 | 48.02   |
| Basavaraj Rayareddi                 | INC   | 65754 | 39.93   |
| Veeranagouda Police Patil Ballutagi | JD(S) | 14591 | 8.86    |
| Annadanaraja Ayyanagouda Nadagouda  | JAHP  | 913   | 0.55    |
| Rahamansab S Mangalore              | IND   | 739   | 0.45    |
| V Sadashivarao                      | IND   | 617   | 0.37    |
| Allabhaxi Fakruddinsab Kukanoor     | AIMEP | 424   | 0.26    |
| Ningappa Balappa                    | IND   | 343   | 0.21    |
| Sharanabasappa Kallappa Daanakai    | SHS   | 288   | 0.17    |
| Naveen Hosapeti                     | IND   | 230   | 0.14    |
| Zakirhusain Husainsab               | IND   | 186   | 0.11    |
|                                     | NOTA  | 1510  | 0.92    |