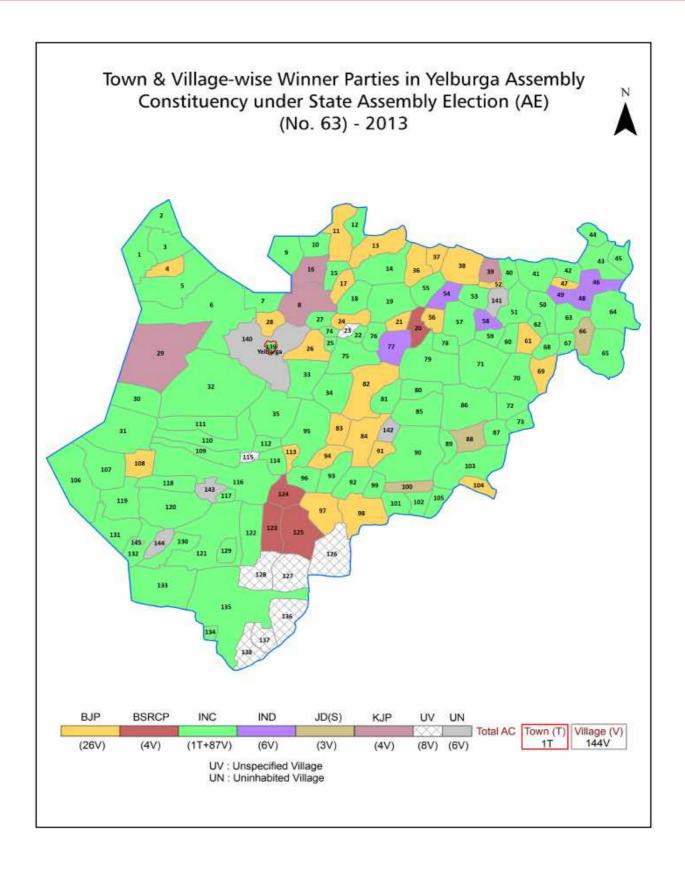

| 222-223  |  |  |  |  |
| 11  | Disclaimer                                                                                                                                                                                                                                                                                                                                                                                                                                              | 224      |  |  |  |  |

### **Location & Political Map**



#### **Administrative Setup**

#### List of Village Panchayat & Intermediate Panchayat (Block) Name - 2011

| Village Name     | Village Panchayat Name | Intermediate Panchayat<br>Name |
|------------------|------------------------|--------------------------------|
| Adoor            | Rajoor                 | Yelbarga                       |
| Advihalli        | Tadkal                 | Yelbarga                       |
| Arkeri           | Hirebeedinhalu         | Yelbarga                       |
| Balgera          | Balgera                | Yelbarga                       |
| Ballutgi         | Ballutgi               | Yelbarga                       |
| Bandi            | Bandi                  | Yelbarga                       |
| Bandihal         | Karmudi                | Yelbarga