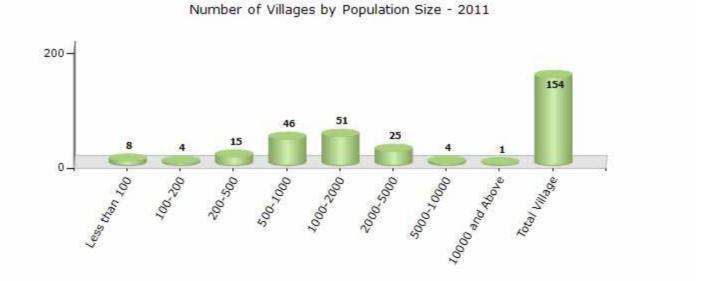

### Number of Villages by Population Size - 2011

| Less<br>than<br>100 | 100-<br>200 | 200-<br>500 | 500-<br>1000 | 1000-<br>2000 | 2000-<br>5000 | 5000-<br>10000 | 10000<br>and<br>Above | Total<br>Village |
|---------------------|-------------|-------------|--------------|---------------|---------------|----------------|-----------------------|------------------|
| 8                   | 4           | 15          | 46           | 51            | 25            | 4              | 1                     | 154              |