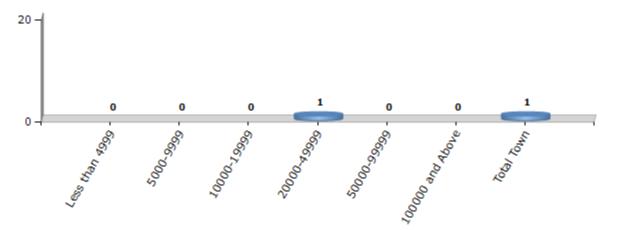

#### Number of Towns by Population Size - 2011

| Less than | 5000-9999 | 10000- | 20000- | 50000- | 100000 and | Total |
|-----------|-----------|--------|--------|--------|------------|-------|
| 4999      |           | 19999  | 49999  | 99999  | Above      | Town  |
| 0         | 0         | 0      | 1      | 0      | 0          | 1     |