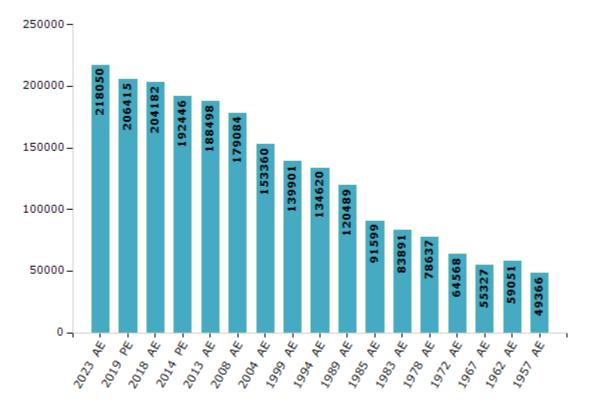

#### **Electors by Male & Female**

| Year    | Male   | Female | Others | Total  | Year    | Male  | Female | Others | Total  |
|---------|--------|--------|--------|--------|---------|-------|--------|--------|--------|
| 2023 AE | 108380 | 109651 | 19     | 218050 | 1999 AE | 69745 | 70156  | -      | 139901 |
| 2019 PE | 103611 | 102794 | 10     | 206415 | 1994 AE | 67438 | 67182  | -      | 134620 |
| 2018 AE | 102569 | 101602 | 11     | 204182 | 1989 AE | 62448 | 58041  | -      | 120489 |
| 2014 PE | 97382  | 95057  | 7      | 192446 | 1985 AE | 46789 | 44810  | -      | 91599  |
| 2013 AE | 95430  | 93068  | 0      | 188498 | 1983 AE | 42857 | 41034  | -      | 83891  |
| 2009 PE | -      | -      | -      | -      | 1978 AE | 38670 | 39967  | -      | 78637  |
| 2008 AE | 89959  | 89125  | -      | 179084 | 1972 AE | 31491 | 33077  | -      | 64568  |
| 2004 PE | -      | -      | -      | -      | 1967 AE | -     | -      | -      | 55327  |
| 2004 AE | 76439  | 76921  | -      | 153360 | 1962 AE | -     | -      | -      | 59051  |
| 1999 PE | -      | -      | -      | -      | 1957 AE | -     | -      | -      | 49366  |

Number of Electors

#### Note : AE : Assembly Election, PE : Assembly Segment of Parliamentary Election