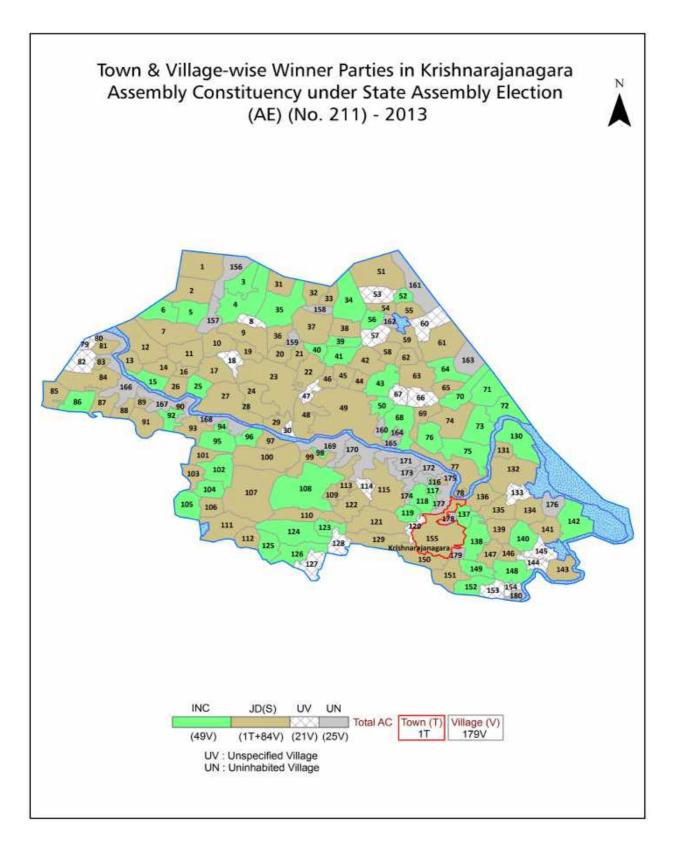

| 201-202  |  |  |  |  |
| 11  | Disclaimer                                                                                                                                                                                                                                                                                                                                                                                                                                                                | 203      |  |  |  |  |

# **Location & Political Map**



indiastatelections



## **Administrative Setup**

#### List of Village Panchayat & Intermediate Panchayat (Block) Name - 2011

| Village Name   | Village Panchayat Name    | Intermediate Panchayat<br>Name |
|----------------|---------------------------|--------------------------------|
| Abburu         | Hanasoge                  | Krishnarajanagara              |
| Adaganahalli   | Byadarahally              | Krishnarajanagara              |
| Adaguru        | Adaguru                   | Krishnarajanagara              |
| Ankanahalli    | Ankanahalli               | Krishnarajanagara              |
| Ankanahalli    | Mayigowdanahalli          | Krishnarajanagara              |
| Arakere        | Munjanahalli              | Krishnarajanagara              |
| Arakere        | Doddekoppal