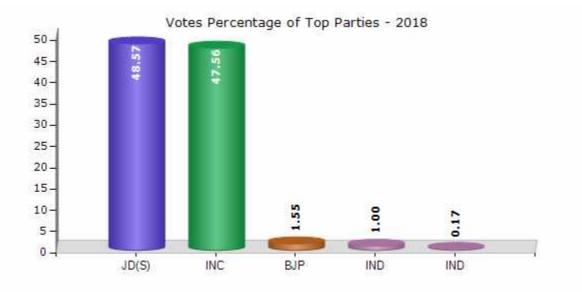

#### **Summary Result of Assembly Election - 2018**

| Candidate Name          | Party  | Votes | Votes % |
|-------------------------|--------|-------|---------|
| Sa. Ra. Mahesh          | JD(S)  | 85011 | 48.57   |
| D. Ravishankar          | INC    | 83232 | 47.56   |
| H. G. Shwetha Gopala    | ВЈР    | 2716  | 1.55    |
| Hosahalli Venkatesh     | IND    | 1743  | 1       |
| Vishwanatha H. R.       | IND    | 304   | 0.17    |
| K. L. Swamy             | SWARAJ | 264   | 0.15    |
| Mallesh                 | IND    | 196   | 0.11    |
| Kumudwathi S.           | RCMP   | 186   | 0.11    |
| Shanthamma (Shanthiraj) | AIMEP  | 172   | 0.1     |
|                         | ΝΟΤΑ   | 1193  | 0.68    |