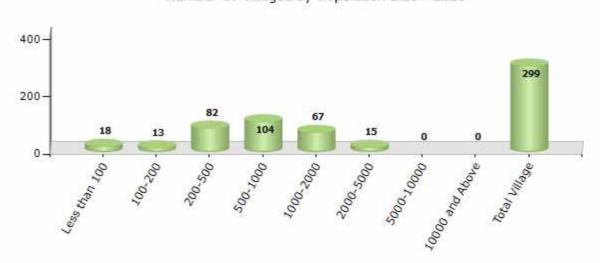

#### Number of Villages by Population Size - 2011

| Less<br>than<br>100 | 100-<br>200 | 200-<br>500 | 500-<br>1000 | 1000-<br>2000 | 2000-<br>5000 | 5000-<br>10000 | 10000<br>and<br>Above | Total<br>Village |
|---------------------|-------------|-------------|--------------|---------------|---------------|----------------|-----------------------|------------------|
| 18                  | 13          | 82          | 104          | 67            | 15            | 0              | 0                     | 299              |

Number of Villages by Population Size - 2011