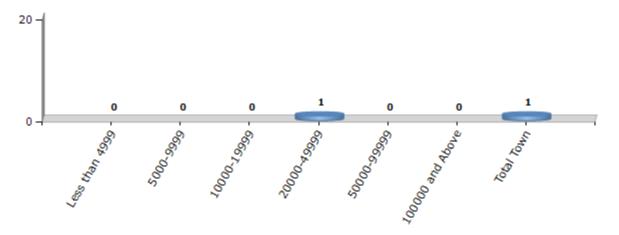

#### **Number of Towns by Population Size - 2011**

| Less than<br>4999 | 5000-9999 | 10000-<br>19999 | 20000-<br>49999 | 50000-<br>99999 | 100000 and<br>Above | Total<br>Town |  |
|-------------------|-----------|-----------------|-----------------|-----------------|---------------------|---------------|--|
| 0                 | 0         | 0               | 1               | 0               | 0                   | 1             |  |

Number of Towns by Population Size - 2011