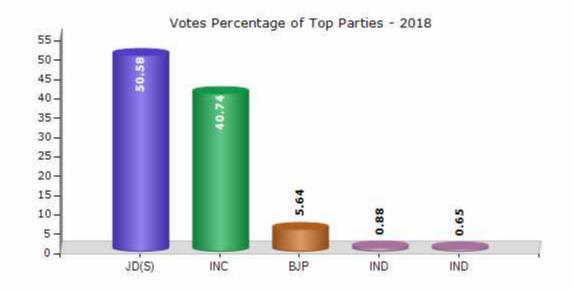

#### **Summary Result of Assembly Election - 2018**

| Candidate Name    | Party | Votes | Votes % |
|-------------------|-------|-------|---------|
| Narayanagowda     | JD(S) | 88016 | 50.58   |
| K B Chandrashekar | INC   | 70897 | 40.74   |
| B C Manju         | ВЈР   | 9819  | 5.64    |
| K N Shankaregowda | IND   | 1524  | 0.88    |
| Lokesh B N        | IND   | 1139  | 0.65    |
| Ashok             | JBJSP | 381   | 0.22    |
| A C Kantha        | КРЈР  | 290   | 0.17    |
| Ravikumar L R     | IND   | 273   | 0.16    |
| R Jagadish        | IND   | 213   | 0.12    |
| Manjula           | IND   | 182   | 0.1     |
| Puttanna S Gowda  | IND   | 176   | 0.1     |
|                   | NOTA  | 1093  | 0.63    |