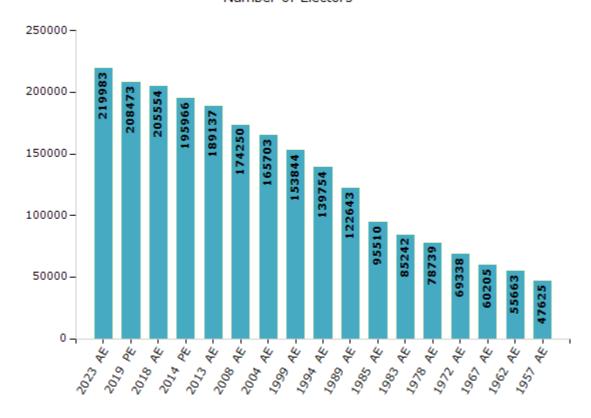

#### **Electors by Male & Female**

| Year    | Male   | Female | Others | Total  |
|---------|--------|--------|--------|--------|
| 2023 AE | 110193 | 109779 | 11     | 219983 |
| 2019 PE | 105934 | 102536 | 3      | 208473 |
| 2018 AE | 104564 | 100990 | 0      | 205554 |
| 2014 PE | 100057 | 95894  | 15     | 195966 |
| 2013 AE | 96715  | 92422  | 0      | 189137 |
| 2009 PE | -      | -      | -      | -      |
| 2008 AE | 88767  | 85483  | -      | 174250 |
| 2004 PE | -      | -      | -      | -      |
| 2004 AE | 83634  | 82069  | -      | 165703 |
| 1999 PE | -      | -      | -      | -      |

| Year    | Male  | Female | Others | Total  |
|---------|-------|--------|--------|--------|
| 1999 AE | 77064 | 76780  | -      | 153844 |
| 1994 AE | 70500 | 69254  | -      | 139754 |
| 1989 AE | 62021 | 60622  | -      | 122643 |
| 1985 AE | 47695 | 47815  | -      | 95510  |
| 1983 AE | 42076 | 43166  | -      | 85242  |
| 1978 AE | 39437 | 39302  | -      | 78739  |
| 1972 AE | 33715 | 35623  | -      | 69338  |
| 1967 AE | -     | -      | -      | 60205  |
| 1962 AE | -     | -      | -      | 55663  |
| 1957 AE | -     | _      | _      | 47625  |

#### Number of Electors

Note: AE: Assembly Election, PE: Assembly Segment of Parliamentary Election