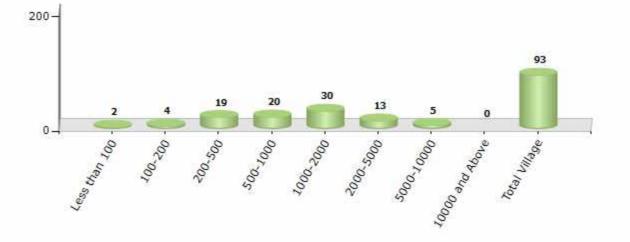

#### Number of Villages by Population Size - 2011

| Less<br>than<br>100 | 100-<br>200 | 200-<br>500 | 500-<br>1000 | 1000-<br>2000 | 2000-<br>5000 | 5000-<br>10000 | 10000<br>and<br>Above | Total<br>Village |
|---------------------|-------------|-------------|--------------|---------------|---------------|----------------|-----------------------|------------------|
| 2                   | 4           | 19          | 20           | 30            | 13            | 5              | 0                     | 93               |