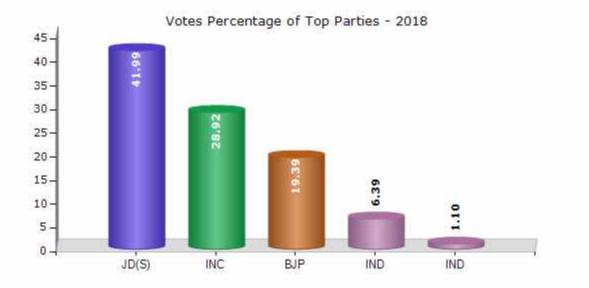

#### **Summary Result of Assembly Election - 2018**

| Candidate Name       | Party | Votes | Votes % |
|----------------------|-------|-------|---------|
| M Srinivas           | JD(S) | 69421 | 41.99   |
| P Ravikumar          | INC   | 47813 | 28.92   |
| N Shivanna           | BJP   | 32064 | 19.39   |
| Dr S C Shankaregowda | IND   | 10564 | 6.39    |
| H C Shivaramu        | IND   | 1814  | 1.1     |
| Kaveri Shreya M J    | AIMEP | 670   | 0.41    |
| M B Naganna Gowda    | IND   | 419   | 0.25    |
| Rajesha Chakanahalli | IND   | 363   | 0.22    |
| Krishna C M          | IND   | 308   | 0.19    |
| Shivakumar B S       | КРЈР  | 292   | 0.18    |
| Manjunatha S J       | IND   | 249   | 0.15    |
| K Mallesha           | IND   | 180   | 0.11    |
| M C Nithyananda      | IND   | 162   | 0.1     |
|                      | NOTA  | 1008  | 0.61    |