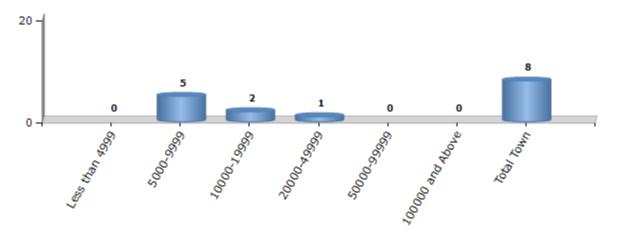

#### Number of Towns by Population Size - 2011

| Less than | 5000-9999 | 10000- | 20000- | 50000- | 100000 and | Total |
|-----------|-----------|--------|--------|--------|------------|-------|
| 4999      |           | 19999  | 49999  | 99999  | Above      | Town  |
| 0         | 5         | 2      | 1      | 0      | 0          | 8     |