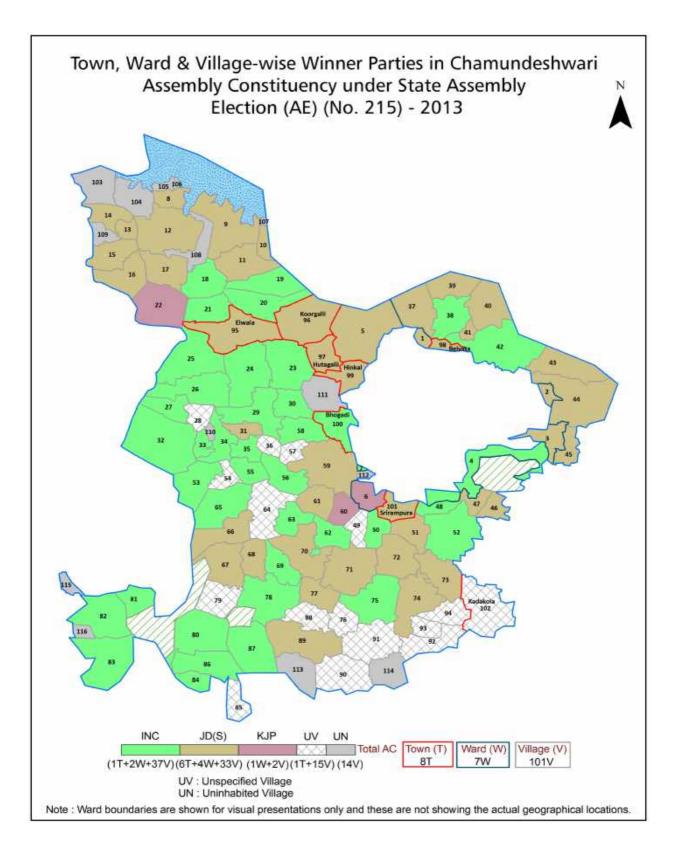

| 259-260  |
| 11  | Disclaimer                                                                                                                                                                                                                                                                                                                                                                                                                                                                | 261      |

#### **Location & Political Map**





#### **Administrative Setup**

#### List of Village Panchayat & Intermediate Panchayat (Block) Name - 2011

| Village Name          | Village Panchayat Name | Intermediate Panchayat<br>Name |
|-----------------------|------------------------|--------------------------------|
| Amachawadi            | Gungralchatra          | Mysore                         |
| Anagalli              | Gopalapura             | Mysore                         |
| Anandur               | Anandur                | Mysore                         |
| Arasinakere           | Marballi               | Mysore                         |
| Ballahalli            | Birihundi              | Mysore                         |
| Bandipalya            | Hosahundi              | Mysore                         |
| Baradanapura