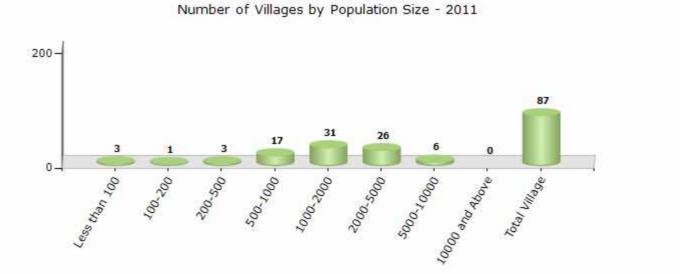

#### Number of Villages by Population Size - 2011

| Less<br>than<br>100 | 100-<br>200 | 200-<br>500 | 500-<br>1000 | 1000-<br>2000 | 2000-<br>5000 | 5000-<br>10000 | 10000<br>and<br>Above | Total<br>Village |
|---------------------|-------------|-------------|--------------|---------------|---------------|----------------|-----------------------|------------------|
| 3                   | 1           | 3           | 17           | 31            | 26            | 6              | 0                     | 87               |