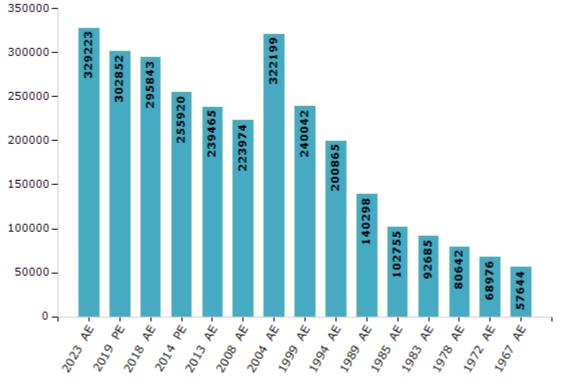

#### **Electors by Male & Female**

| Year    | Male   | Female | Others | Total  | Year    | Male   | Female | Others | Total  |
|---------|--------|--------|--------|--------|---------|--------|--------|--------|--------|
| 2023 AE | 164222 | 164966 | 35     | 329223 | 1999 AE | 124796 | 115246 | -      | 240042 |
| 2019 PE | 152786 | 150033 | 33     | 302852 | 1994 AE | 104189 | 96676  | -      | 200865 |
| 2018 AE | 149926 | 145882 | 35     | 295843 | 1989 AE | 72248  | 68050  | -      | 140298 |
| 2014 PE | 130842 | 125051 | 27     | 255920 | 1985 AE | 53627  | 49128  | -      | 102755 |
| 2013 AE | 122270 | 117178 | 17     | 239465 | 1983 AE | 47755  | 44930  | -      | 92685  |
| 2009 PE | -      | -      | -      | -      | 1978 AE | 41549  | 39093  | -      | 80642  |
| 2008 AE | 114118 | 109856 | -      | 223974 | 1972 AE | 35493  | 33483  | -      | 68976  |
| 2004 PE | -      | -      | -      | -      | 1967 AE | -      | -      | -      | 57644  |
| 2004 AE | 165892 | 156307 | -      | 322199 | 1962 AE | -      | -      | -      | -      |
| 1999 PE | -      | -      | -      | -      | 1957 AE | -      | -      | -      | -      |

Number of Electors

Note : AE : Assembly Election, PE : Assembly Segment of Parliamentary Election