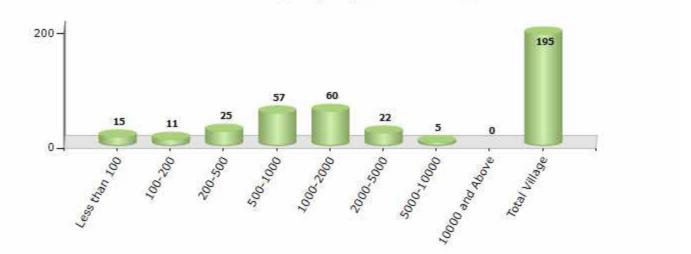

#### Number of Villages by Population Size - 2011

| Less<br>than<br>100 | 100-<br>200 | 200-<br>500 | 500-<br>1000 | 1000-<br>2000 | 2000-<br>5000 | 5000-<br>10000 | 10000<br>and<br>Above | Total<br>Village |
|---------------------|-------------|-------------|--------------|---------------|---------------|----------------|-----------------------|------------------|
| 15                  | 11          | 25          | 57           | 60            | 22            | 5              | 0                     | 195              |

Number of Villages by Population Size - 2011