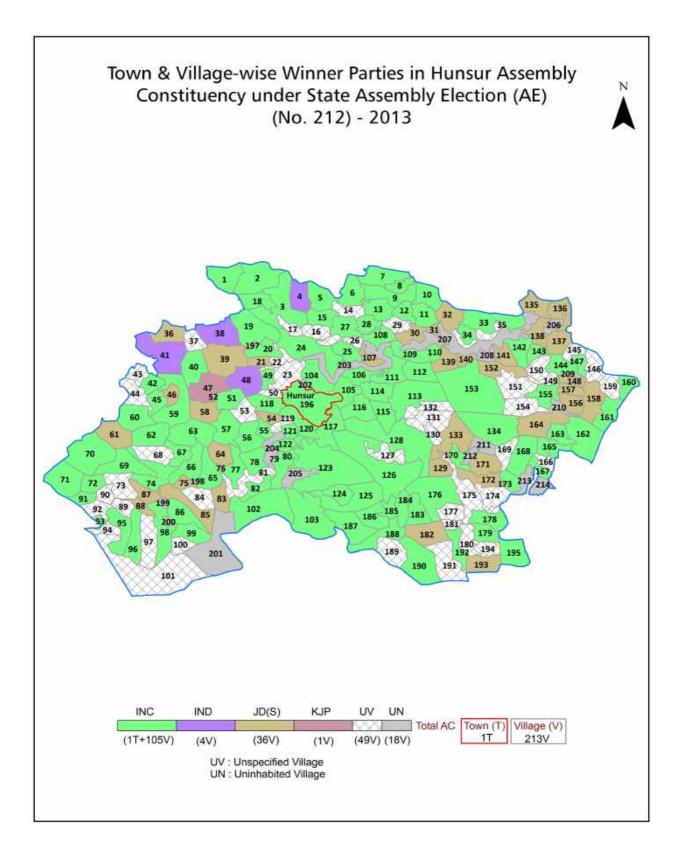

| 236-237  |
| 11  | Disclaimer                                                                                                                                                                                                                                                                                                                                                                                                                                                                | 238      |

#### **Location & Political Map**





#### **Administrative Setup**

#### List of Village Panchayat & Intermediate Panchayat (Block) Name - 2011

| Village Name       | Village Panchayat Name | Intermediate Panchayat<br>Name |
|--------------------|------------------------|--------------------------------|
| Abburu             | Neralakuppe            | Hunsur                         |
| Adiganahalli       | Kallahalli             | Hunsur                         |
| Agrahara           | Kattemalalavadi        | Hunsur                         |
| Angatahalli        | Thattekere             | Hunsur                         |
| Ankanahalli        | Manuganahalli          | Hunsur                         |
| Annarayapura       | Challahalli            | Hunsur                         |
| Aspathrekaval      | Aspathrekaval