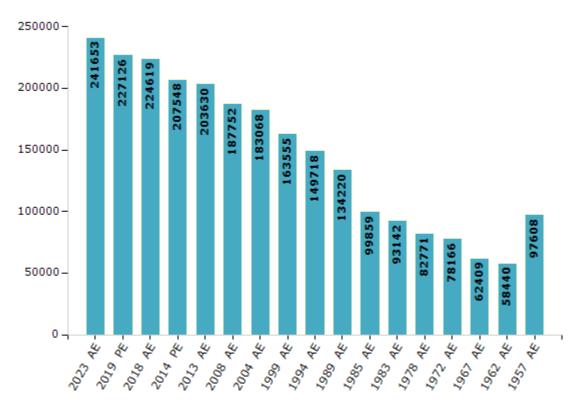

#### **Electors by Male & Female**

| Year    | Male   | Female | Others | Total  | Year    | Male  | Female | Others | Total  |
|---------|--------|--------|--------|--------|---------|-------|--------|--------|--------|
| 2023 AE | 120438 | 121202 | 13     | 241653 | 1999 AE | 82874 | 80681  | -      | 163555 |
| 2019 PE | 114348 | 112774 | 4      | 227126 | 1994 AE | 76758 | 72960  | -      | 149718 |
| 2018 AE | 113253 | 111364 | 2      | 224619 | 1989 AE | 69656 | 64564  | -      | 134220 |
| 2014 PE | 105674 | 101869 | 5      | 207548 | 1985 AE | 51519 | 48340  | -      | 99859  |
| 2013 AE | 103801 | 99826  | 3      | 203630 | 1983 AE | 49826 | 43316  | -      | 93142  |
| 2009 PE | -      | -      | -      | -      | 1978 AE | 42011 | 40760  | -      | 82771  |
| 2008 AE | 96016  | 91736  | -      | 187752 | 1972 AE | 40837 | 37329  | -      | 78166  |
| 2004 PE | -      | -      | -      | -      | 1967 AE | -     | -      | -      | 62409  |
| 2004 AE | 93108  | 89960  | -      | 183068 | 1962 AE | -     | -      | -      | 58440  |
| 1999 PE | -      | -      | -      | -      | 1957 AE | -     | -      | -      | 97608  |

Number of Electors

#### Note : AE : Assembly Election, PE : Assembly Segment of Parliamentary Election