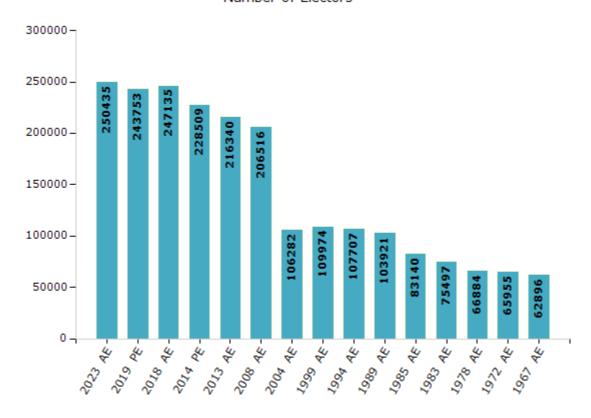

#### **Electors by Male & Female**

| Year    | Male   | Female | Others | Total  |
|---------|--------|--------|--------|--------|
| 2023 AE | 122515 | 127891 | 29     | 250435 |
| 2019 PE | 120196 | 123536 | 21     | 243753 |
| 2018 AE | 122169 | 124953 | 13     | 247135 |
| 2014 PE | 113852 | 114638 | 19     | 228509 |
| 2013 AE | 107716 | 108606 | 18     | 216340 |
| 2009 PE | -      | -      | -      | -      |
| 2008 AE | 102799 | 103717 | -      | 206516 |
| 2004 PE | -      | -      | -      | -      |
| 2004 AE | 53795  | 52487  | -      | 106282 |
| 1999 PE | -      | -      | -      | -      |

| Year    | Male  | Female | Others | Total  |
|---------|-------|--------|--------|--------|
| 1999 AE | 56572 | 53402  | -      | 109974 |
| 1994 AE | 56171 | 51536  | -      | 107707 |
| 1989 AE | 54875 | 49046  | -      | 103921 |
| 1985 AE | 44779 | 38361  | -      | 83140  |
| 1983 AE | 40052 | 35445  | -      | 75497  |
| 1978 AE | 30802 | 36082  | -      | 66884  |
| 1972 AE | 34658 | 31297  | -      | 65955  |
| 1967 AE | -     | -      | -      | 62896  |
| 1962 AE | -     | -      | -      | -      |
| 1957 AE | -     | -      | -      | -      |

#### Number of Electors

Note: AE: Assembly Election, PE: Assembly Segment of Parliamentary Election