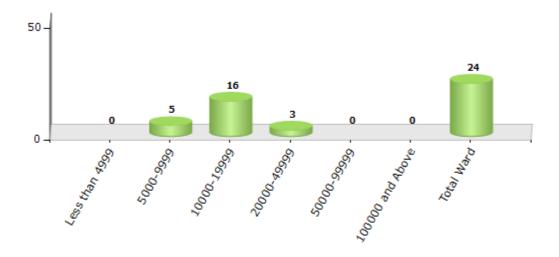

#### Number of Ward by Population Size - 2011

| Less than | 5000-9999 | 10000- | 20000- | 50000- | 100000 and | Total |
|-----------|-----------|--------|--------|--------|------------|-------|
| 4999      |           | 19999  | 49999  | 99999  | Above      | Ward  |
| 0         | 5         | 16     | 3      | 0      | 0          | 24    |

#### Number of Ward by Population Size - 2011