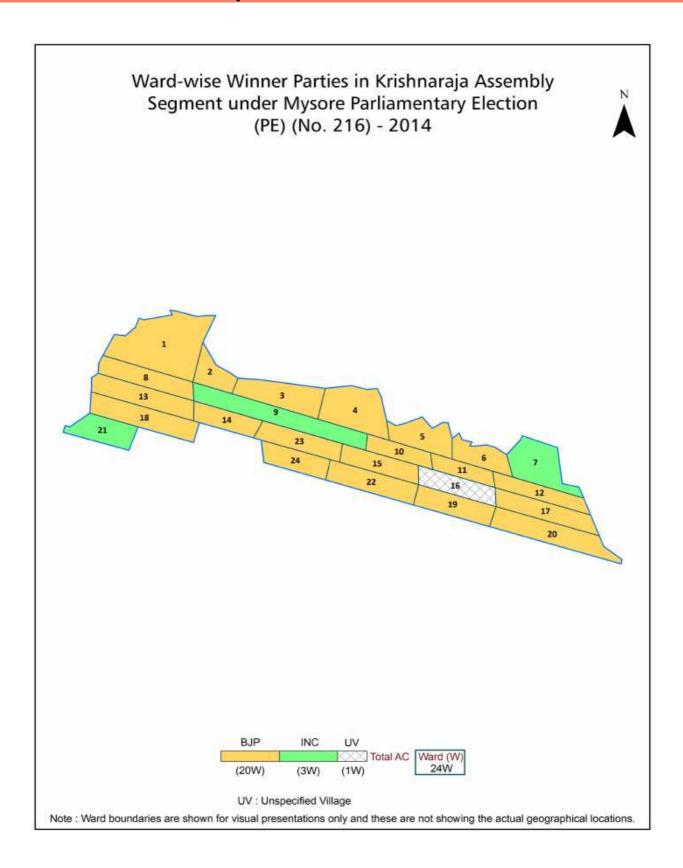

| 165      |
| 9   | Abbreviation & Sources                                                                                                                                                                                                                                                                                                                                     | 168-169  |
| 10  | Disclaimer                                                                                                                                                                                                                                                                                                                                                 | 170      |

### **Location & Political Map**



#### **Demographics**

#### Number of Ward by Population Size - 2011

| Less than | 5000-9999 | 10000- | 20000- | 50000- | 100000 and | Total |
|-----------|-----------|--------|--------|--------|------------|-------|
| 4999      |           | 19999  | 49999  | 99999  | Above      | Ward  |
| 0         | 5         | 16     | 3      | 0      | 0          | 24    |

#### Number of Ward by Population Size - 2011



#### **Electoral Features**

#### **Electors by Male & Female**

| Year    | Male   | Female | Others | Total  |
|---------|--------|--------|--------|--------|
| 2023 AE | 122515 | 127891 | 29     | 250435 |
| 2019 PE | 120196 | 123536 | 21     | 243753 |
| 2018 AE | 122169 | 124953 | 13     | 247135 |
| 2014 PE | 113852 | 114638 | 19     | 228509 |
| 2013 AE | 107716 | 108606 |