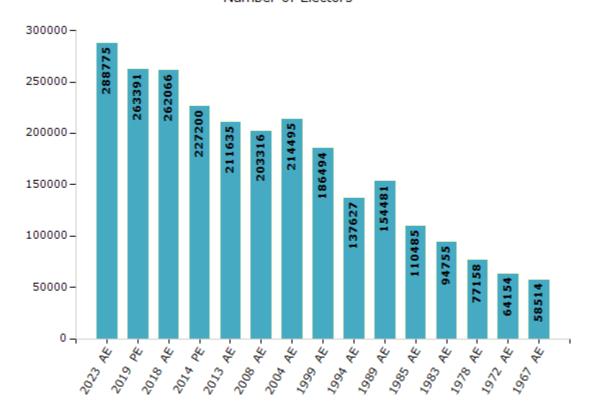

#### **Electors by Male & Female**

| Year    | Male   | Female | Others | Total  |
|---------|--------|--------|--------|--------|
| 2023 AE | 140051 | 148675 | 49     | 288775 |
| 2019 PE | 129660 | 133689 | 42     | 263391 |
| 2018 AE | 130059 | 131970 | 37     | 262066 |
| 2014 PE | 113282 | 113880 | 38     | 227200 |
| 2013 AE | 105632 | 106003 | 0      | 211635 |
| 2009 PE | -      | -      | -      | -      |
| 2008 AE | 100737 | 102579 | -      | 203316 |
| 2004 PE | -      | -      | -      | -      |
| 2004 AE | 108441 | 106054 | -      | 214495 |
| 1999 PE | -      | -      | -      | -      |

| Year    | Male  | Female | Others | Total  |
|---------|-------|--------|--------|--------|
| 1999 AE | 95254 | 91240  | -      | 186494 |
| 1994 AE | 89220 | 48407  | -      | 137627 |
| 1989 AE | 80092 | 74389  | -      | 154481 |
| 1985 AE | 57465 | 53020  | -      | 110485 |
| 1983 AE | 49030 | 45725  | -      | 94755  |
| 1978 AE | 40127 | 37031  | -      | 77158  |
| 1972 AE | 33875 | 30279  | -      | 64154  |
| 1967 AE | -     | -      | -      | 58514  |
| 1962 AE | -     | -      | -      | -      |
| 1957 AE | _     | _      | _      | _      |

#### Number of Electors

Note: AE: Assembly Election, PE: Assembly Segment of Parliamentary Election