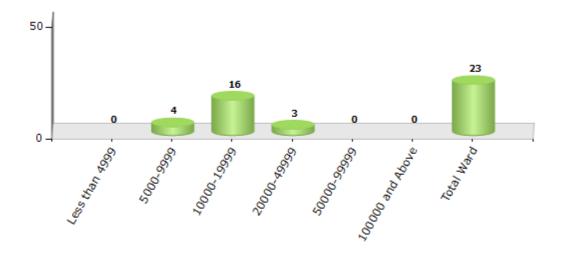

#### Number of Ward by Population Size - 2011

| Less than | 5000-9999 | 10000- | 20000- | 50000- | 100000 and | Total |
|-----------|-----------|--------|--------|--------|------------|-------|
| 4999      |           | 19999  | 49999  | 99999  | Above      | Ward  |
| 0         | 4         | 16     | 3      | 0      | 0          | 23    |

#### Number of Ward by Population Size - 2011