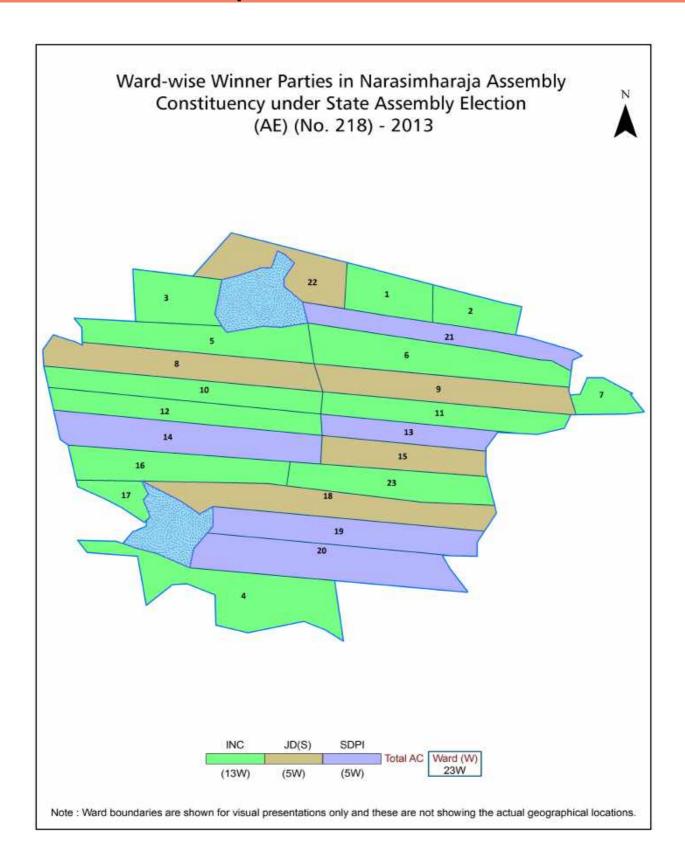

| 168      |  |  |  |  |
| 9   | Abbreviation & Sources                                                                                                                                                                                                                                                                                                | 171-172  |  |  |  |  |
| 10  | Disclaimer                                                                                                                                                                                                                                                                                                            | 173      |  |  |  |  |

### **Location & Political Map**



#### **Demographics**

#### Number of Ward by Population Size - 2011

| Less than | 5000-9999 | 10000- | 20000- | 50000- | 100000 and | Total |
|-----------|-----------|--------|--------|--------|------------|-------|
| 4999      |           | 19999  | 49999  | 99999  | Above      | Ward  |
| 0         | 4         | 16     | 3      | 0      | 0          | 23    |

#### Number of Ward by Population Size - 2011



#### **Electoral Features**

#### **Electors by Male & Female**

| Year    | Male   | Female | Others | Total  |
|---------|--------|--------|--------|--------|
| 2023 AE | 140051 | 148675 | 49     | 288775 |
| 2019 PE | 129660 | 133689 | 42     | 263391 |
| 2018 AE | 130059 | 131970 | 37     | 262066 |
| 2014 PE | 113282 | 113880 | 38     | 227200 |
| 2013 AE | 105632 | 106003 |