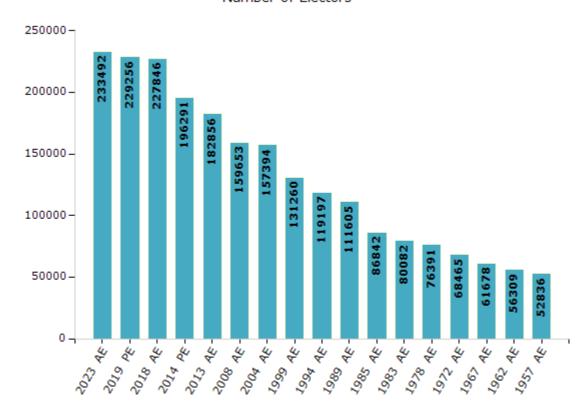

#### **Electors by Male & Female**

| Year    | Male   | Female | Others | Total  | Year    |
|---------|--------|--------|--------|--------|---------|
| 2023 AE | 115904 | 117584 | 4      | 233492 | 1999 AE |
| 2019 PE | 112868 | 116364 | 24     | 229256 | 1994 AE |
| 2018 AE | 112113 | 115704 | 29     | 227846 | 1989 AE |
| 2014 PE | 98328  | 97941  | 22     | 196291 | 1985 AE |
| 2013 AE | 92137  | 90719  | 0      | 182856 | 1983 AE |
| 2009 PE | -      | -      | -      | -      | 1978 AE |
| 2008 AE | 79461  | 80192  | -      | 159653 | 1972 AE |
| 2004 PE | -      | -      | -      | -      | 1967 AE |
| 2004 AE | 77998  | 79396  | -      | 157394 | 1962 AE |
| 1999 PE | -      | -      | -      | -      | 1957 AE |

| Year    | Male  | Female | Others | Total  |
|---------|-------|--------|--------|--------|
| 1999 AE | 64608 | 66652  | -      | 131260 |
| 1994 AE | 58126 | 61071  | -      | 119197 |
| 1989 AE | 55196 | 56409  | -      | 111605 |
| 1985 AE | 42080 | 44762  | -      | 86842  |
| 1983 AE | 38985 | 41097  | -      | 80082  |
| 1978 AE | 37384 | 39007  | -      | 76391  |
| 1972 AE | 33960 | 34505  | -      | 68465  |
| 1967 AE | -     | -      | -      | 61678  |
| 1962 AE | -     | -      | -      | 56309  |
| 1957 AE | -     | -      | -      | 52836  |

#### Number of Electors

Note: AE: Assembly Election, PE: Assembly Segment of Parliamentary Election