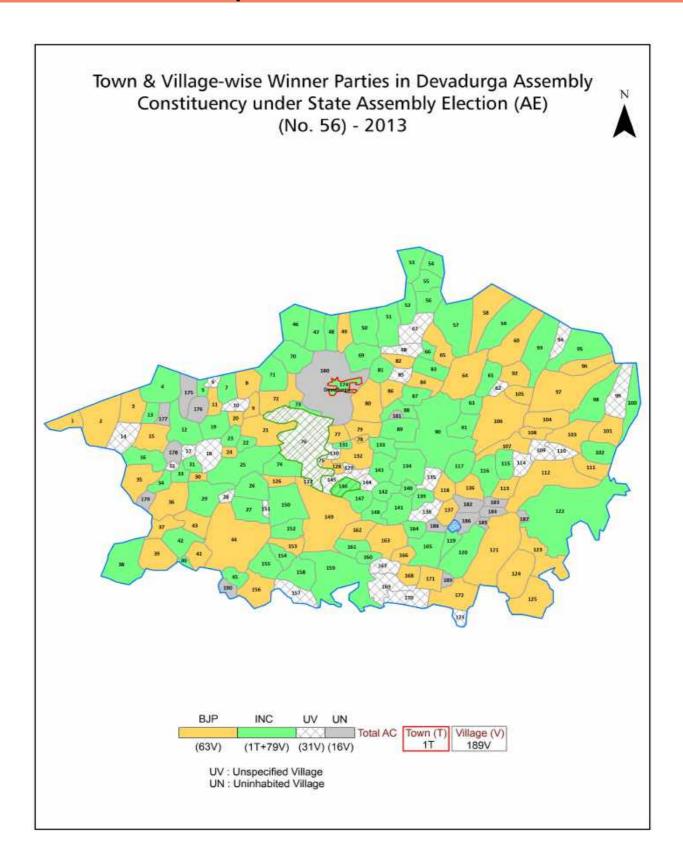

# Karnataka Assembly Factbook™

**Davadurga Assembly Constituency** 

Davadurga Vidhan Sabha