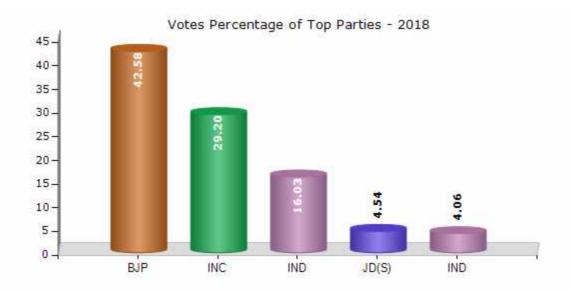

#### **Summary Result of Assembly Election - 2018**

| Candidate Name                | Party | Votes | Votes % |
|-------------------------------|-------|-------|---------|
| Shivana Gouda Nayak           | ВЈР   | 67003 | 42.58   |
| A Rajashekar Nayak            | INC   | 45958 | 29.2    |
| Karemma                       | IND   | 25226 | 16.03   |
| Arkera Venkatesh Pujari       | JD(S) | 7137  | 4.54    |
| Mamitha Siddayyatata Guruvina | IND   | 6391  | 4.06    |
| Shivaraj Dore                 | AIMEP | 2179  | 1.38    |
| Narasannagouda Hosamani       | IND   | 1543  | 0.98    |
|                               | NOTA  | 1932  | 1.23    |