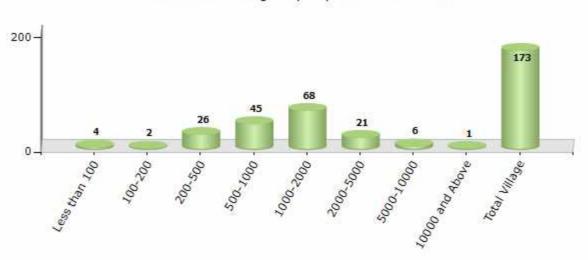

#### **Number of Villages by Population Size - 2011**

| Less<br>than<br>100 | 100-<br>200 | 200-<br>500 | 500-<br>1000 | 1000-<br>2000 | 2000-<br>5000 | 5000-<br>10000 | 10000<br>and<br>Above | Total<br>Village |
|---------------------|-------------|-------------|--------------|---------------|---------------|----------------|-----------------------|------------------|
| 4                   | 2           | 26          | 45           | 68            | 21            | 6              | 1                     | 173              |