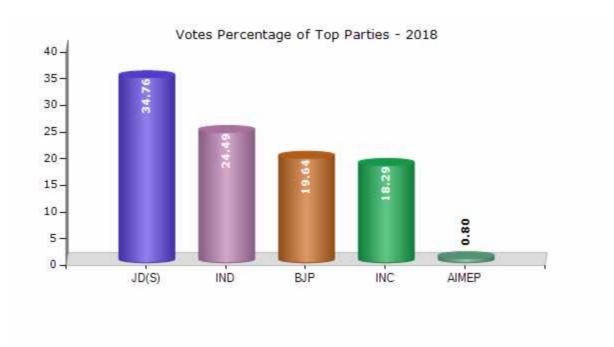

#### **Summary Result of Assembly Election - 2018**

| Candidate Name         | Party | Votes | Votes % |
|------------------------|-------|-------|---------|
| Raja Venkatappa Nayak  | JD(S) | 53548 | 34.76   |
| Dr Tanusree @ Preeti   | IND   | 37733 | 24.49   |
| Sharanappa K Gudadinni | ВЈР   | 30250 | 19.64   |
| G Hampayya Nayak       | INC   | 28177 | 18.29   |
| Krishna Nayak          | AIMEP | 1240  | 0.8     |
| R.Mudukappa Nayak      | IND   | 1235  | 0.8     |
|                        | NOTA  | 1870  | 1.21    |