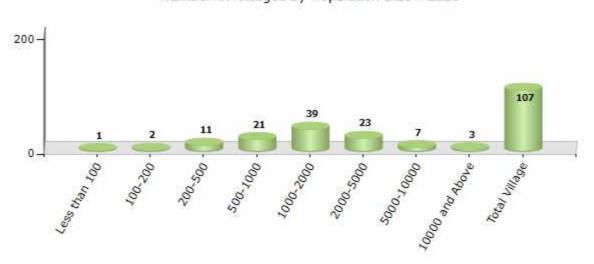

#### Number of Villages by Population Size - 2011

| Less<br>than<br>100 | 100-<br>200 | 200-<br>500 | 500-<br>1000 | 1000-<br>2000 | 2000-<br>5000 | 5000-<br>10000 | 10000<br>and<br>Above | Total<br>Village |
|---------------------|-------------|-------------|--------------|---------------|---------------|----------------|-----------------------|------------------|
| 1                   | 2           | 11          | 21           | 39            | 23            | 7              | 3                     | 107              |

Number of Villages by Population Size - 2011