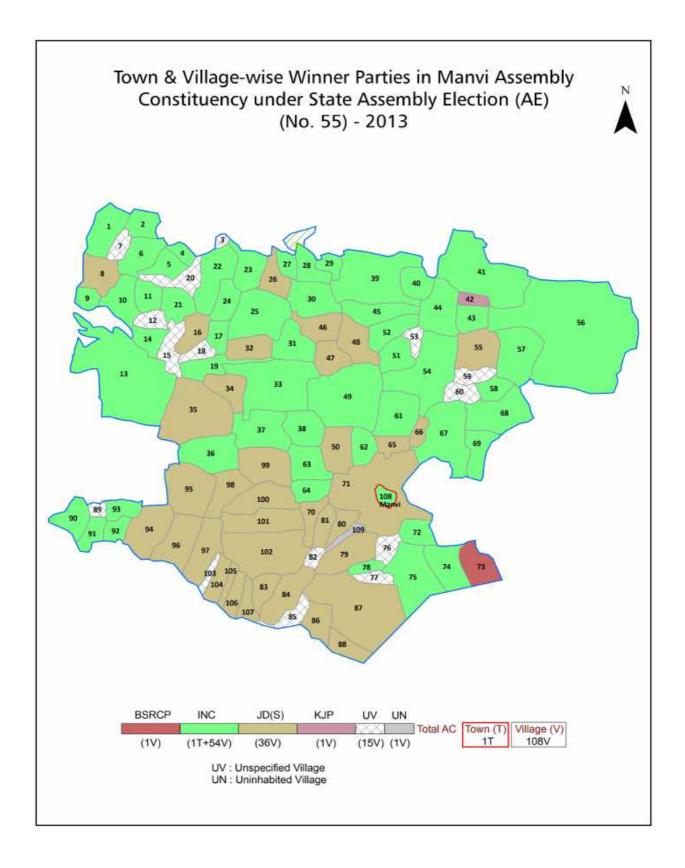

| 221-222  |
| 11  | Disclaimer                                                                                                                                                                                                                                                                                                                                                                                                                                              | 223      |

### **Location & Political Map**



#### **Administrative Setup**

#### List of Village Panchayat & Intermediate Panchayat (Block) Name - 2011

| Village Name     | Village Panchayat Name | Intermediate Panchayat<br>Name |
|------------------|------------------------|--------------------------------|
| Aldhal           | Janekal                | Manvi                          |
| Amarawati        | Janekal                | Manvi                          |
| Atnur            | Atnur                  | Manvi                          |
| Badlapur         | Utaknur                | Manvi                          |
| Bagalwad         | Bagalwad               | Manvi                          |
| Ballatgi         | Ballatgi               | Manvi                          |
| Belwat           | Utaknur                | Manvi