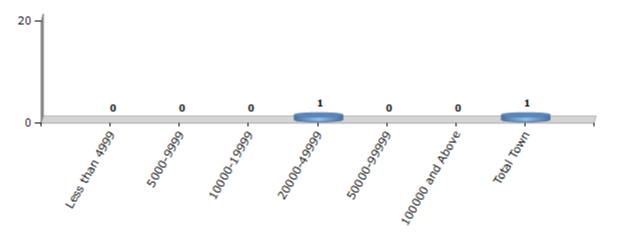

#### **Number of Towns by Population Size - 2011**

| Less than<br>4999 | 5000-9999 | 10000-<br>19999 | 20000-<br>49999 | 50000-<br>99999 | 100000 and<br>Above | Total<br>Town |
|-------------------|-----------|-----------------|-----------------|-----------------|---------------------|---------------|
| 0                 | 0         | 0               | 1               | 0               | 0                   | 1             |

Number of Towns by Population Size - 2011