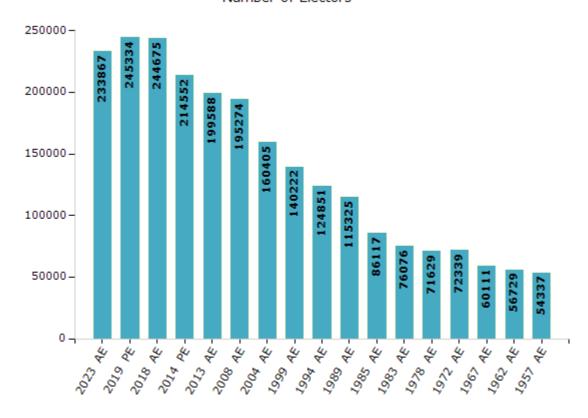

#### **Electors by Male & Female**

| Year    | Male   | Female | Others | Total  |
|---------|--------|--------|--------|--------|
| 2023 AE | 114541 | 119262 | 64     | 233867 |
| 2019 PE | 119641 | 125620 | 73     | 245334 |
| 2018 AE | 119572 | 125029 | 74     | 244675 |
| 2014 PE | 106777 | 107697 | 78     | 214552 |
| 2013 AE | 99551  | 99957  | 80     | 199588 |
| 2009 PE | -      | -      | -      | -      |
| 2008 AE | 95698  | 99576  | -      | 195274 |
| 2004 PE | -      | -      | -      | -      |
| 2004 AE | 79099  | 81306  | -      | 160405 |
| 1999 PE | -      | -      | -      | -      |

| Year    | Male  | Female | Others | Total  |
|---------|-------|--------|--------|--------|
| 1999 AE | 69156 | 71066  | -      | 140222 |
| 1994 AE | 61655 | 63196  | -      | 124851 |
| 1989 AE | 57554 | 57771  | -      | 115325 |
| 1985 AE | 42682 | 43435  | -      | 86117  |
| 1983 AE | 37676 | 38400  | -      | 76076  |
| 1978 AE | 35604 | 36025  | -      | 71629  |
| 1972 AE | 35855 | 36484  | -      | 72339  |
| 1967 AE | -     | -      | -      | 60111  |
| 1962 AE | -     | -      | -      | 56729  |
| 1957 AE | -     | -      | -      | 54337  |

#### Number of Electors

Note: AE: Assembly Election, PE: Assembly Segment of Parliamentary Election