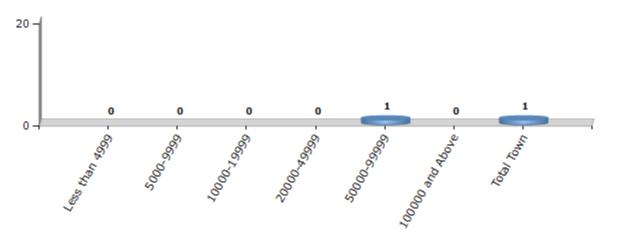

### Number of Towns by Population Size - 2011

| Less than | י 5000-9999 | 10000- | 20000- | 50000- | 100000 and | Total |
|-----------|-------------|--------|--------|--------|------------|-------|
| 4999      |             | 19999  | 49999  | 99999  | Above      | Town  |
| 0         | 0           | 0      | 0      | 1      | 0          | 1     |

Number of Towns by Population Size - 2011

indiastatelections