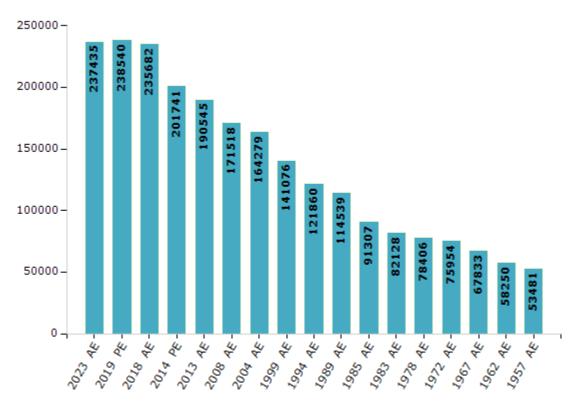

### **Electors by Male & Female**

| Year    | Male   | Female | Others | Total  | Year    | Male  | Female | Others | Total  |
|---------|--------|--------|--------|--------|---------|-------|--------|--------|--------|
| 2023 AE | 118482 | 118936 | 17     | 237435 | 1999 AE | 69963 | 71113  | -      | 141076 |
| 2019 PE | 118681 | 119835 | 24     | 238540 | 1994 AE | 60472 | 61388  | -      | 121860 |
| 2018 AE | 117264 | 118394 | 24     | 235682 | 1989 AE | 56398 | 58141  | -      | 114539 |
| 2014 PE | 101008 | 100723 | 10     | 201741 | 1985 AE | 44313 | 46994  | -      | 91307  |
| 2013 AE | 95077  | 95459  | 9      | 190545 | 1983 AE | 40065 | 42063  | -      | 82128  |
| 2009 PE | -      | -      | -      | -      | 1978 AE | 37893 | 40513  | -      | 78406  |
| 2008 AE | 84451  | 87067  | -      | 171518 | 1972 AE | 36783 | 39171  | -      | 75954  |
| 2004 PE | -      | -      | -      | -      | 1967 AE | -     | -      | -      | 67833  |
| 2004 AE | 81402  | 82877  | -      | 164279 | 1962 AE | -     | -      | -      | 58250  |
| 1999 PE | -      | -      | -      | -      | 1957 AE | -     | -      | -      | 53481  |

Number of Electors

#### Note : AE : Assembly Election, PE : Assembly Segment of Parliamentary Election