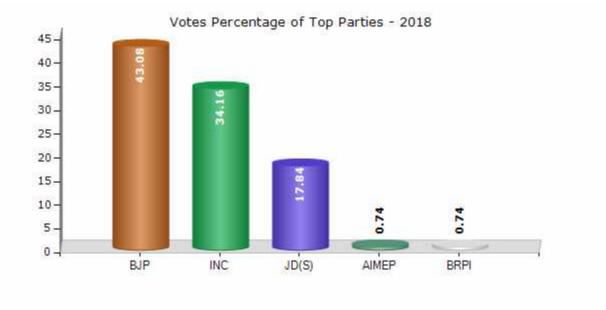

## **Summary Result of Assembly Election - 2018**

| Candidate Name        | Party | Votes | Votes % |
|-----------------------|-------|-------|---------|
| Venkatreddy Mudnal    | BJP   | 62227 | 43.08   |
| Dr.A B Maalakaraddy   | INC   | 49346 | 34.16   |
| A.C. Kadloor          | JD(S) | 25774 | 17.84   |
| M. Basavaraj Padukoti | AIMEP | 1074  | 0.74    |
| Irappa M.Kasan        | BRPI  | 1068  | 0.74    |
| Saidappa              | ВРКР  | 993   | 0.69    |
| Maruti Rao            | DRAPP | 790   | 0.55    |
| Anantha Reddy         | IND   | 766   | 0.53    |
| Krishna. K            | PPOI  | 427   | 0.3     |
| Dr Devanand Koli      | НЈР   | 336   | 0.23    |
|                       | ΝΟΤΑ  | 1648  | 1.14    |