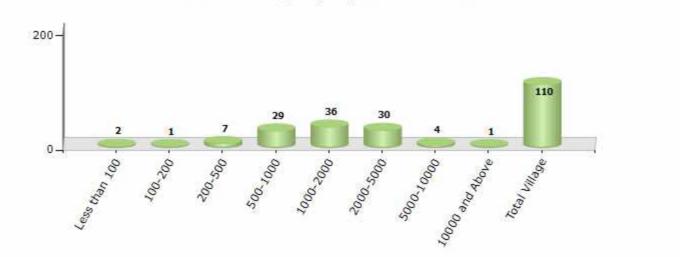

## Number of Villages by Population Size - 2011

| Less<br>than<br>100 | 100-<br>200 | 200-<br>500 | 500-<br>1000 | 1000-<br>2000 | 2000-<br>5000 | 5000-<br>10000 | 10000<br>and<br>Above | Total<br>Village |
|---------------------|-------------|-------------|--------------|---------------|---------------|----------------|-----------------------|------------------|
| 2                   | 1           | 7           | 29           | 36            | 30            | 4              | 1                     | 110              |

Number of Villages by Population Size - 2011