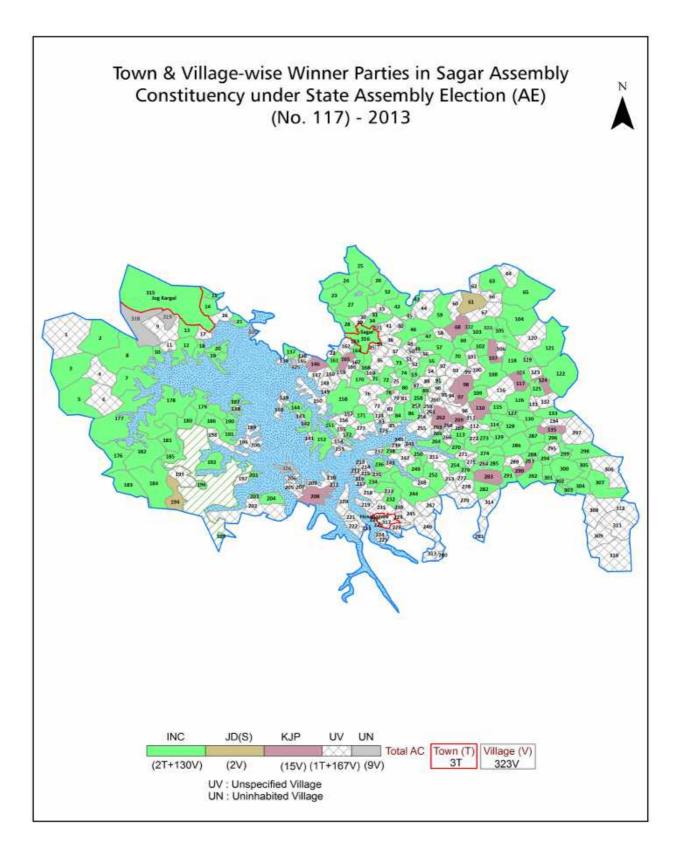

| 237-238  |
| 11  | Disclaimer                                                                                                                                                                                                                                                                                                                                                                                                                                                                | 239      |

#### **Location & Political Map**





#### **Administrative Setup**

#### List of Village Panchayat & Intermediate Panchayat (Block) Name - 2011

| Village Name   | Village Panchayat Name | Intermediate Panchayat<br>Name |
|----------------|------------------------|--------------------------------|
| Achapura       | Achapura               | Sagar                          |
| Adagalale      | Shankanna Shanubhog    | Sagar                          |
| Adaranthe      | Keladi                 | Sagar                          |
| Adavalli       | Sonale                 | Hosanagara                     |
| Adur           | Yadehalli              | Sagar                          |
| Alageri Mandri | Haridravathi           | Hosanagara                     |
| Alavalli       | Kenchanala             | Hosanagara