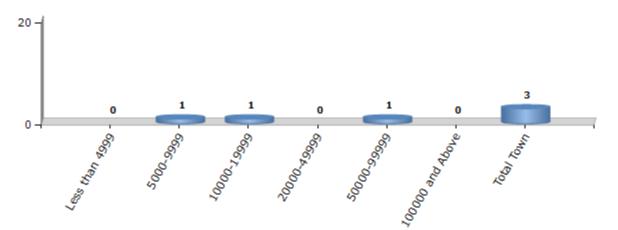

#### Number of Towns by Population Size - 2011

| Less than | 5000-9999 | 10000- | 20000- | 50000- | 100000 and | Total |
|-----------|-----------|--------|--------|--------|------------|-------|
| 4999      |           | 19999  | 49999  | 99999  | Above      | Town  |
| 0         | 1         | 1      | 0      | 1      | 0          | 3     |

Number of Towns by Population Size - 2011