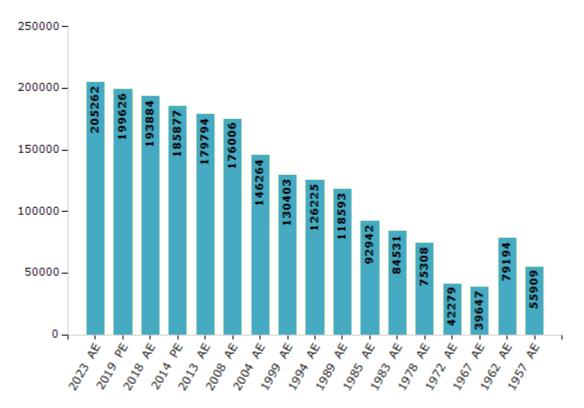

#### **Electors by Male & Female**

| Year    | Male   | Female | Others | Total  | Year    | Male  | Female | Others | Total  |
|---------|--------|--------|--------|--------|---------|-------|--------|--------|--------|
| 2023 AE | 101661 | 103599 | 2      | 205262 | 1999 AE | 65580 | 64823  | -      | 130403 |
| 2019 PE | 99050  | 100575 | 1      | 199626 | 1994 AE | 64864 | 61361  | -      | 126225 |
| 2018 AE | 96716  | 97166  | 2      | 193884 | 1989 AE | 61815 | 56778  | -      | 118593 |
| 2014 PE | 92705  | 93166  | 6      | 185877 | 1985 AE | 48353 | 44589  | -      | 92942  |
| 2013 AE | 90032  | 89758  | 4      | 179794 | 1983 AE | 44344 | 40187  | -      | 84531  |
| 2009 PE | -      | -      | -      | -      | 1978 AE | 39161 | 36147  | -      | 75308  |
| 2008 AE | 87525  | 88481  | -      | 176006 | 1972 AE | 22530 | 19749  | -      | 42279  |
| 2004 PE | -      | -      | -      | -      | 1967 AE | -     | -      | -      | 39647  |
| 2004 AE | 73638  | 72626  | -      | 146264 | 1962 AE | -     | -      | -      | 79194  |
| 1999 PE | -      | -      | -      | -      | 1957 AE | -     | -      | -      | 55909  |

Number of Electors

Note : AE : Assembly Election, PE : Assembly Segment of Parliamentary Election