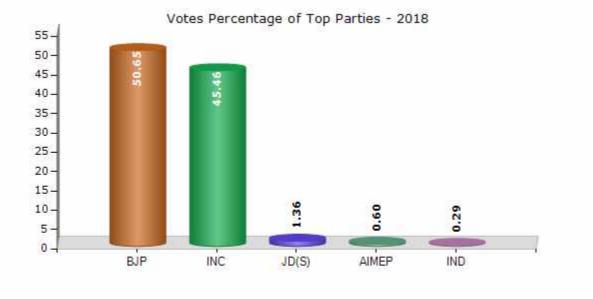

#### **Summary Result of Assembly Election - 2018**

| Candidate Name           | Party  | Votes | Votes % |
|--------------------------|--------|-------|---------|
| H Halappa Harathalu      | BJP    | 78475 | 50.65   |
| Kagodu Thimmappa         | INC    | 70436 | 45.46   |
| M B Girishgowda          | JD(S)  | 2100  | 1.36    |
| Kalavathi                | AIMEP  | 927   | 0.6     |
| Kambalikoppa K Lakshmana | IND    | 448   | 0.29    |
| Harate Gamappa Master    | IND    | 415   | 0.27    |
| Duguru Parameshwara      | SWARAJ | 378   | 0.24    |
| Padmavathi               | IND    | 254   | 0.16    |
|                          | ΝΟΤΑ   | 1511  | 0.98    |