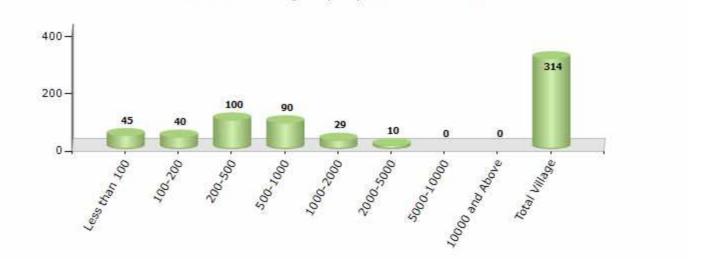

#### Number of Villages by Population Size - 2011

| Less<br>than<br>100 | 100-<br>200 | 200-<br>500 | 500-<br>1000 | 1000-<br>2000 | 2000-<br>5000 | 5000-<br>10000 | 10000<br>and<br>Above | Total<br>Village |
|---------------------|-------------|-------------|--------------|---------------|---------------|----------------|-----------------------|------------------|
| 45                  | 40          | 100         | 90           | 29            | 10            | 0              | 0                     | 314              |

Number of Villages by Population Size - 2011