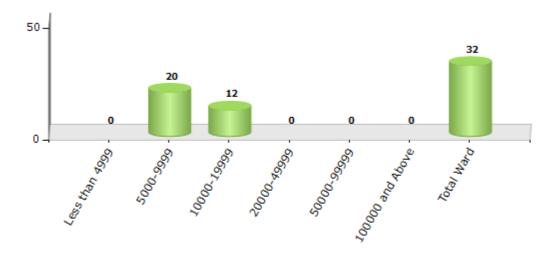

#### Number of Ward by Population Size - 2011

| Less than | 5000-9999 | 10000- | 20000- | 50000- | 100000 and | Total |
|-----------|-----------|--------|--------|--------|------------|-------|
| 4999      |           | 19999  | 49999  | 99999  | Above      | Ward  |
| 0         | 20        | 12     | 0      | 0      | 0          | 32    |

#### Number of Ward by Population Size - 2011