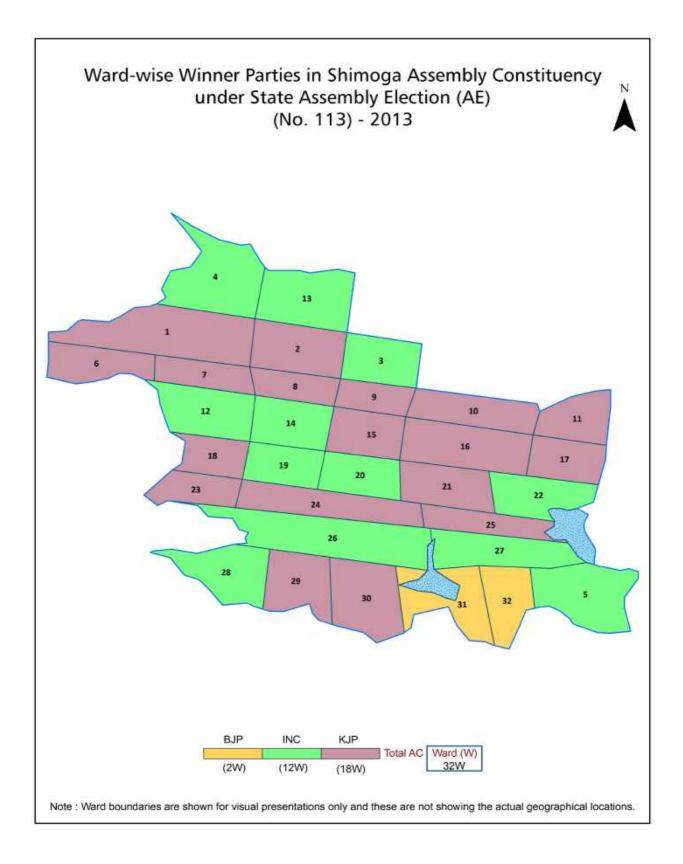

n & Sources                                                                                                                                                                                                                                                                                                                                                 | 207-208  |  |  |  |  |
| 10  | Disclaimer                                                                                                                                                                                                                                                                                                                                                             | 209      |  |  |  |  |

### **Location & Political Map**



#### **Demographics**

#### Number of Ward by Population Size - 2011

| Less than | 5000-9999 | 10000- | 20000- | 50000- | 100000 and | Total |
|-----------|-----------|--------|--------|--------|------------|-------|
| 4999      |           | 19999  | 49999  | 99999  | Above      | Ward  |
| 0         | 20        | 12     | 0      | 0      | 0          | 32    |

#### Number of Ward by Population Size - 2011



#### **Electoral Features**

#### **Electors by Male & Female**

| Year    | Male   | Female | Others | Total  |
|---------|--------|--------|--------|--------|
| 2023 AE | 127490 | 133253 | 14     | 260757 |
| 2019 PE | 129635 | 133580 | 20     | 263235 |
| 2018 AE | 126761 | 129592 | 20     | 256373 |
| 2014 PE | 116454 | 116501 | 17     | 232972 |
| 2013 AE | 108067 | 107870 |