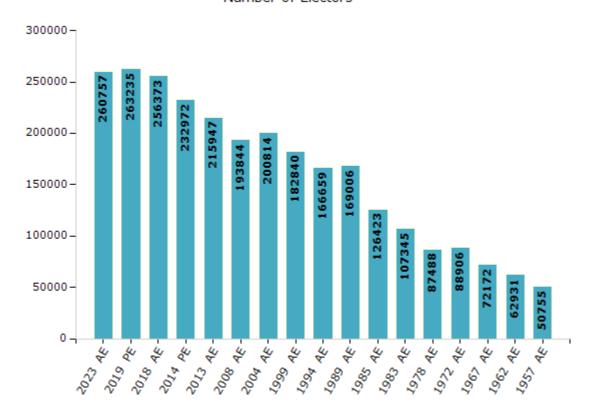

#### **Electors by Male & Female**

| Year    | Male   | Female | Others | Total  |
|---------|--------|--------|--------|--------|
| 2023 AE | 127490 | 133253 | 14     | 260757 |
| 2019 PE | 129635 | 133580 | 20     | 263235 |
| 2018 AE | 126761 | 129592 | 20     | 256373 |
| 2014 PE | 116454 | 116501 | 17     | 232972 |
| 2013 AE | 108067 | 107870 | 10     | 215947 |
| 2009 PE | -      | -      | -      | -      |
| 2008 AE | 98538  | 95306  | -      | 193844 |
| 2004 PE | -      | -      | -      | -      |
| 2004 AE | 102725 | 98089  | -      | 200814 |
| 1999 PE | -      | -      | -      | -      |

| Year    | Male  | Female | Others | Total  |
|---------|-------|--------|--------|--------|
| 1999 AE | 94081 | 88759  | -      | 182840 |
| 1994 AE | 86842 | 79817  | -      | 166659 |
| 1989 AE | 89054 | 79952  | -      | 169006 |
| 1985 AE | 66224 | 60199  | -      | 126423 |
| 1983 AE | 55620 | 51725  | -      | 107345 |
| 1978 AE | 46096 | 41392  | -      | 87488  |
| 1972 AE | 46670 | 42236  | -      | 88906  |
| 1967 AE | -     | -      | -      | 72172  |
| 1962 AE | -     | -      | -      | 62931  |
| 1957 AE | -     | -      | -      | 50755  |

#### Number of Electors

Note: AE: Assembly Election, PE: Assembly Segment of Parliamentary Election