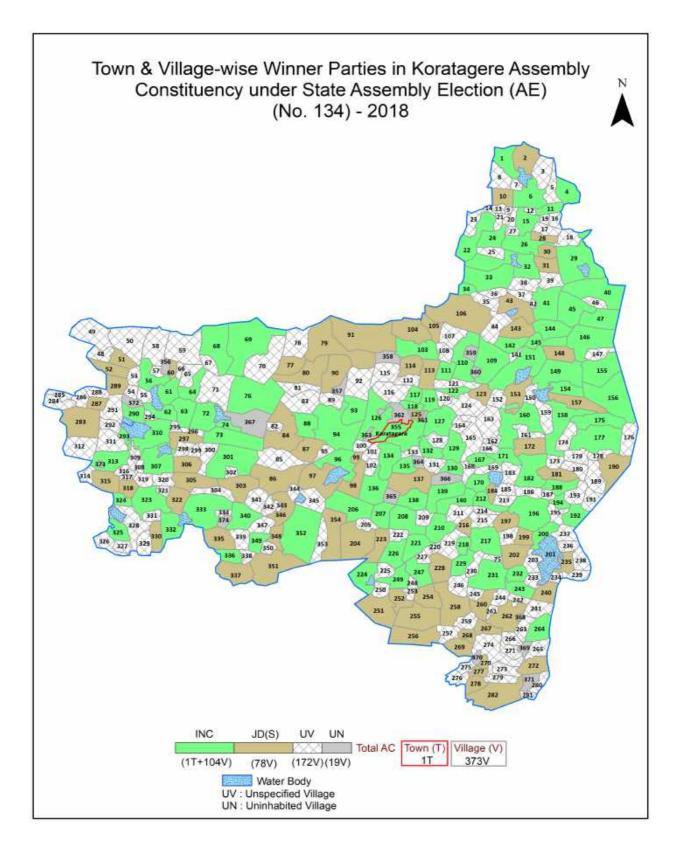

| 223-224  |
| 11  | Disclaimer                                                                                                                                                                                                                                                                                                                                                                                                                                                                | 225      |

### Location & Political Map







#### **Administrative Setup**

#### List of Village Panchayat & Intermediate Panchayat (Block) Name - 2011

| Village Name      | Village Panchayat Name | Intermediate Panchayat<br>Name |
|-------------------|------------------------|--------------------------------|
| A.Venkatapura     | Neelagondanahalli      | Koratagere                     |
| Agrahara          | Agrahara               | Koratagere                     |
| Agrahara          | Arasapura              | Koratagere                     |
| Ahobala Agrahara  | Beladhara              | Tumkur                         |
| Ajjenahalli       | Thovinakere            | Koratagere                     |
| Akkajihalli       | Bommaladevipura        | Koratagere                     |
| Akkirampura       | Akkirampura            |