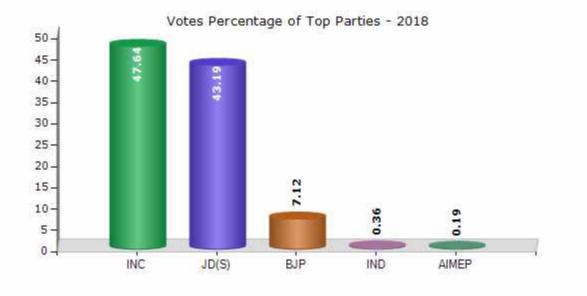

#### **Summary Result of Assembly Election - 2018**

| Candidate Name       | Party | Votes | Votes % |
|----------------------|-------|-------|---------|
| Dr. G. Parameshwara  | INC   | 81598 | 47.64   |
| P.R. Sudhakar Lal    | JD(S) | 73979 | 43.19   |
| Y.H. Huchhaiah       | ВЈР   | 12190 | 7.12    |
| K V Srinivas Kalkere | IND   | 623   | 0.36    |
| Sathyappa            | AIMEP | 332   | 0.19    |
| Shantha Kumar V      | IND   | 308   | 0.18    |
| Dr. Nandini A.C      | IND   | 205   | 0.12    |
| Muthuraju P M        | IND   | 205   | 0.12    |
| Gangaiah.N.S         | IND   | 196   | 0.11    |
| Venkatesha           | IND   | 167   | 0.1     |
| A V Nagaraju         | IND   | 143   | 0.08    |
|                      | ΝΟΤΑ  | 1351  | 0.79    |