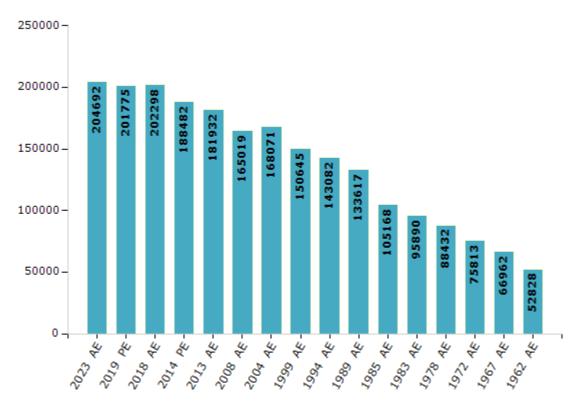

#### **Electors by Male & Female**

| Year    | Male   | Female | Others | Total  | Year    | Male  | Female | Others | Total  |
|---------|--------|--------|--------|--------|---------|-------|--------|--------|--------|
| 2023 AE | 102173 | 102502 | 17     | 204692 | 1999 AE | 76697 | 73948  | -      | 150645 |
| 2019 PE | 101250 | 100503 | 22     | 201775 | 1994 AE | 72989 | 70093  | -      | 143082 |
| 2018 AE | 101488 | 100788 | 22     | 202298 | 1989 AE | 69015 | 64602  | -      | 133617 |
| 2014 PE | 95742  | 92719  | 21     | 188482 | 1985 AE | 53918 | 51250  | -      | 105168 |
| 2013 AE | 92844  | 89070  | 18     | 181932 | 1983 AE | 49762 | 46128  | -      | 95890  |
| 2009 PE | -      | -      | -      | -      | 1978 AE | 45183 | 43249  | -      | 88432  |
| 2008 AE | 84699  | 80320  | -      | 165019 | 1972 AE | 39774 | 36039  | -      | 75813  |
| 2004 PE | -      | -      | -      | -      | 1967 AE | -     | -      | -      | 66962  |
| 2004 AE | 85236  | 82835  | -      | 168071 | 1962 AE | -     | -      | -      | 52828  |
| 1999 PE | -      | -      | -      | -      | 1957 AE | -     | -      | -      | -      |