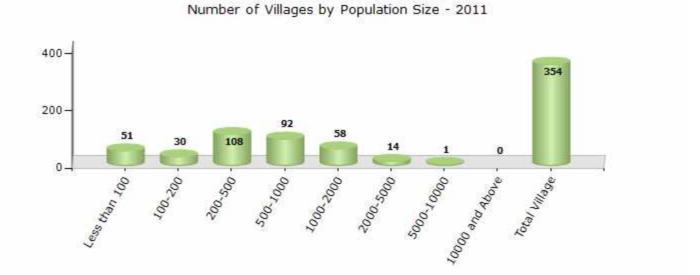

#### Number of Villages by Population Size - 2011

| Less<br>than<br>100 | 100-<br>200 | 200-<br>500 | 500-<br>1000 | 1000-<br>2000 | 2000-<br>5000 | 5000-<br>10000 | 10000<br>and<br>Above | Total<br>Village |
|---------------------|-------------|-------------|--------------|---------------|---------------|----------------|-----------------------|------------------|
| 51                  | 30          | 108         | 92           | 58            | 14            | 1              | 0                     | 354              |