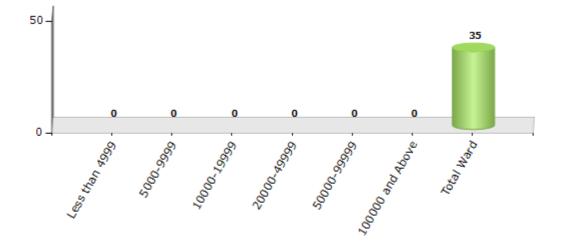

#### Number of Ward by Population Size - 2011

| Less than | 5000-9999 | 10000- | 20000- | 50000- | 100000 and | Total |
|-----------|-----------|--------|--------|--------|------------|-------|
| 4999      |           | 19999  | 49999  | 99999  | Above      | Ward  |
| 0         | 0         | 0      | 0      | 0      | 0          | 35    |

Number of Ward by Population Size - 2011