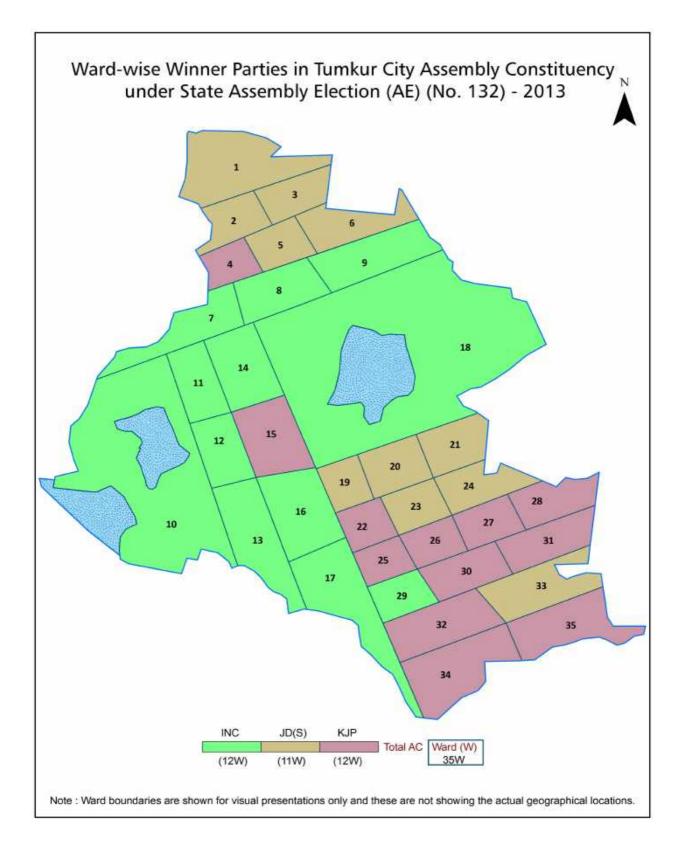

Printed in India

| No. | Particulars                                                                                                                                                                                                                                                                                                                        | Page No. |
|-----|------------------------------------------------------------------------------------------------------------------------------------------------------------------------------------------------------------------------------------------------------------------------------------------------------------------------------------|----------|
| 1   | <b>Introduction</b><br>Assembly Constituency - (Vidhan Sabha) at a Glance   Features of Assembly<br>as per Delimitation Commission of India (2008)                                                                                                                                                                                 | 1-2      |
| 2   | Location and Political Maps<br>Location Map   Boundaries of Assembly Constituency - (Vidhan Sabha) in<br>District   Boundaries of Assembly Constituency under Parliamentary<br>Constituency - (Lok Sabha)   Ward-wise Winner Parties- 2024, 2023,<br>2019, 2018, 2014, 2013 and 2009                                               | 3-11     |
| 3   | Administrative Setup (2011)<br>District   Sub-district   Towns   Villages   Inhabited Villages   Uninhabited<br>Villages   Village Panchayat   Intermediate Panchayat                                                                                                                                                              | 12-12    |
| 4   | <b>Demographics (2011)</b><br>Population   Households   Rural/Urban Population   Ward by Population Size<br>  Sex Ratio (Total & 0-6 Years)   Religious Population   Social Population  <br>Literacy Rate                                                                                                                          | 13-14    |
| 5   | <b>Electoral Features</b><br>Important Dates of Last Elections Held   Electors by Gender   Service<br>Electors   Voters   Voters Turnout   Polling Stations & Average Number of<br>Electors per Polling Station   Electors by Age Group   Present Elected<br>Representatives                                                       | 15-20    |
| 6   | Historical Summary Election Results<br>Vote Share of Major Parties   Winning Margin (Number & Percentage)  <br>Polarity of Parties   Summary Result of Assembly Segment of Parliamentary<br>Elections 2024, 2019, 2014 and 2009   Summary Result of Assembly<br>Elections 2023, 2018, 2013 and 2008                                | 21-31    |
| 7   | <b>Polling Station Level Election Results</b><br>Name and Number of Polling Station 2024, 2023, 2019, 2018, 2014, 2013<br>and 2009   Polling Station-wise Electors, Voters & Voters Turnout 2024,<br>2023, 2019, 2018, 2014, 2013 and 2009   Polling Station wise Elections<br>Results 2024, 2023, 2019, 2018, 2014, 2013 and 2009 | 32-187   |
| 8   | Share of Assembly Constituency<br>Share of Assembly Constituency - (Vidhan Sabha) in State, District and<br>Parliamentary Constituency - (Lok Sabha)                                                                                                                                                                               | 188      |
| 9   | Abbreviation & Sources                                                                                                                                                                                                                                                                                                             | 191-192  |
| 10  | Disclaimer                                                                                                                                                                                                                                                                                                                         | 193      |