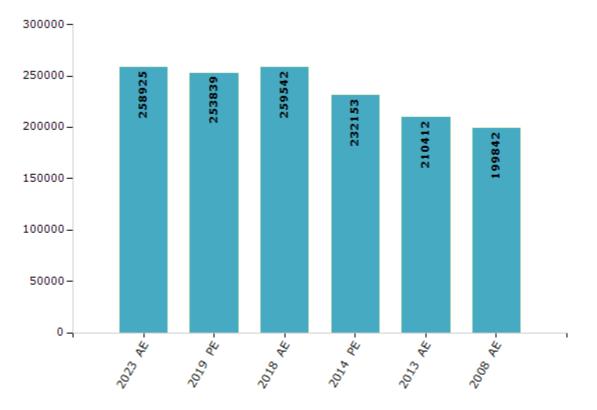

#### **Electors by Male & Female**

| Year    | Male   | Female | Others | Total  | Year    | Male | Female | Others | Total |
|---------|--------|--------|--------|--------|---------|------|--------|--------|-------|
| 2023 AE | 127047 | 131852 | 26     | 258925 | 1999 AE | -    | -      | -      | -     |
| 2019 PE | 125567 | 128240 | 32     | 253839 | 1994 AE | -    | -      | -      | -     |
| 2018 AE | 128911 | 130597 | 34     | 259542 | 1989 AE | -    | -      | -      | -     |
| 2014 PE | 116414 | 115706 | 33     | 232153 | 1985 AE | -    | -      | -      | -     |
| 2013 AE | 105601 | 104783 | 28     | 210412 | 1983 AE | -    | -      | -      | -     |
| 2009 PE | -      | -      | -      | -      | 1978 AE | -    | -      | -      | -     |
| 2008 AE | 101946 | 97896  | -      | 199842 | 1972 AE | -    | -      | -      | -     |
| 2004 PE | -      | -      | -      | -      | 1967 AE | -    | -      | -      | -     |
| 2004 AE | -      | -      | -      | -      | 1962 AE | -    | -      | -      | -     |
| 1999 PE | -      | -      | -      | -      | 1957 AE | -    | -      | -      | -     |

Number of Electors

 $\textbf{Note:} \mathsf{AE}: \mathsf{Assembly \ Election, \ PE}: \mathsf{Assembly \ Segment \ of \ Parliamentary \ Election}$ 