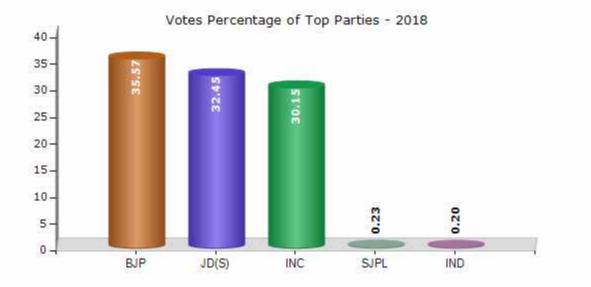

#### **Summary Result of Assembly Election - 2018**

| Candidate Name        | Party | Votes | Votes % |
|-----------------------|-------|-------|---------|
| G.B. Jyothi Ganesh    | ВЈР   | 60421 | 35.57   |
| N. Govindaraju        | JD(S) | 55128 | 32.45   |
| Dr. Rafeeq Ahmed. S.  | INC   | 51219 | 30.15   |
| C.Thippeswamy         | SJPL  | 383   | 0.23    |
| R. Shariff (Afsar)    | IND   | 345   | 0.2     |
| Prakash R.A. Jain     | IND   | 253   | 0.15    |
| Nissar Ahmed (Arif)   | AIMEP | 157   | 0.09    |
| Veerappa Devaru R. S. | JD(U) | 131   | 0.08    |
| Nagaraju R            | IND   | 119   | 0.07    |
| Babajan (Dubaibabu)   | КРЈР  | 118   | 0.07    |
| Raju                  | КЈР   | 104   | 0.06    |
| Reshma Mariam         | FCI   | 95    | 0.06    |
| Manjula M             | RMVP  | 89    | 0.05    |
|                       | NOTA  | 1309  | 0.77    |