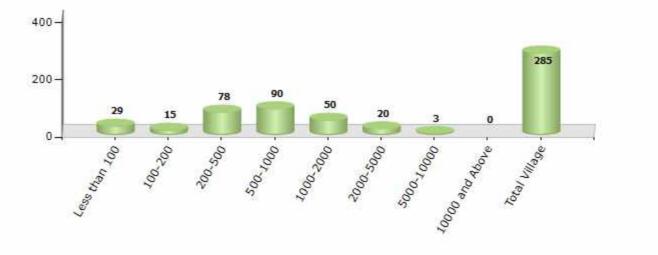

#### Number of Villages by Population Size - 2011

| Less<br>than<br>100 | 100-<br>200 | 200-<br>500 | 500-<br>1000 | 1000-<br>2000 | 2000-<br>5000 | 5000-<br>10000 | 10000<br>and<br>Above | Total<br>Village |
|---------------------|-------------|-------------|--------------|---------------|---------------|----------------|-----------------------|------------------|
| 29                  | 15          | 78          | 90           | 50            | 20            | 3              | 0                     | 285              |