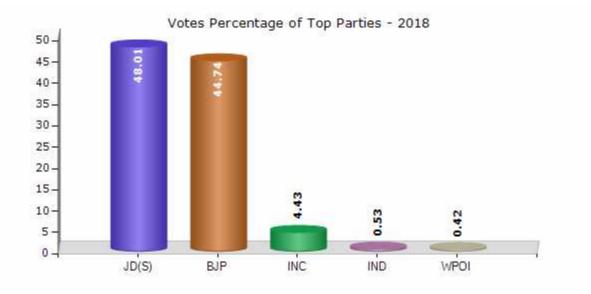

#### **Summary Result of Assembly Election - 2018**

| Candidate Name           | Party | Votes | Votes % |
|--------------------------|-------|-------|---------|
| D C Gowrishankar         | JD(S) | 82740 | 48.01   |
| B Suresh Gowda           | BJP   | 77100 | 44.74   |
| Rayasandra Ravikumar     | INC   | 7633  | 4.43    |
| Siddaramegowda T B       | IND   | 906   | 0.53    |
| Tajuddin Shariff         | WPOI  | 718   | 0.42    |
| K V Srinivaskalkere      | IND   | 508   | 0.29    |
| Sunil Yadav S            | AIMEP | 351   | 0.2     |
| Shabbir Ahmed            | IND   | 239   | 0.14    |
| Anwar                    | IND   | 220   | 0.13    |
| Arun Gowda H B           | IND   | 150   | 0.09    |
| Yoganarasimhamurthy T H  | IND   | 140   | 0.08    |
| Guluru Rangaiah Nagaraju | IND   | 97    | 0.06    |
|                          | NOTA  | 1530  | 0.89    |