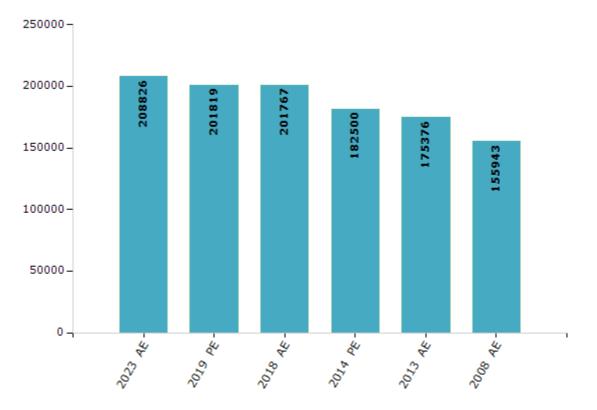

#### **Electors by Male & Female**

| Year    | Male   | Female | Others | Total  | Year    | Male | Female | Others | Total |
|---------|--------|--------|--------|--------|---------|------|--------|--------|-------|
| 2023 AE | 103350 | 105457 | 19     | 208826 | 1999 AE | -    | -      | -      | -     |
| 2019 PE | 100919 | 100879 | 21     | 201819 | 1994 AE | -    | -      | -      | -     |
| 2018 AE | 101065 | 100679 | 23     | 201767 | 1989 AE | -    | -      | -      | -     |
| 2014 PE | 92524  | 89964  | 12     | 182500 | 1985 AE | -    | -      | -      | -     |
| 2013 AE | 89072  | 86297  | 7      | 175376 | 1983 AE | -    | -      | -      | -     |
| 2009 PE | -      | -      | -      | -      | 1978 AE | -    | -      | -      | -     |
| 2008 AE | 79574  | 76369  | -      | 155943 | 1972 AE | -    | -      | -      | -     |
| 2004 PE | -      | -      | -      | -      | 1967 AE | -    | -      | -      | -     |
| 2004 AE | -      | -      | -      | -      | 1962 AE | -    | -      | -      | -     |
| 1999 PE | -      | -      | -      | -      | 1957 AE | -    | -      | -      | -     |

Number of Electors

 $\textbf{Note:} \mathsf{AE}: \mathsf{Assembly \ Election, \ PE}: \mathsf{Assembly \ Segment \ of \ Parliamentary \ Election}$ 