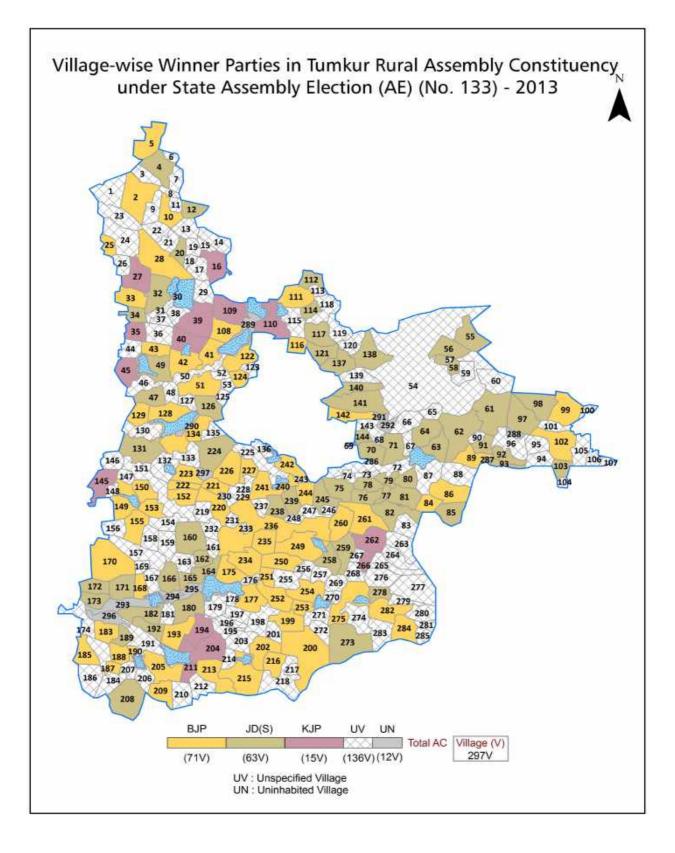

| 198-199  |
| 11  | Disclaimer                                                                                                                                                                                                                                                                                                                                                                                                                                                                                                   | 200      |

#### **Location & Political Map**





#### **Administrative Setup**

#### List of Village Panchayat & Intermediate Panchayat (Block) Name - 2011

| Village Name              | Village Panchayat Name | Intermediate Panchayat<br>Name |
|---------------------------|------------------------|--------------------------------|
| Adlapura                  | Mallasandra            | Tumkur                         |
| Agalagunte                | Bugudanahalli          | Tumkur                         |
| Agalakote                 | Heggere                | Tumkur                         |
| Ajjagonahalli             | Thimmarajanahalli      | Tumkur                         |
| Ajjappanahalli            | Swandenahalli          | Tumkur                         |
| Akkathangiyarakatte Kaval | Holakallu              | Tumkur