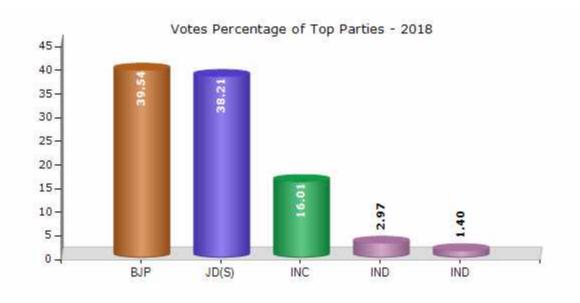

#### **Summary Result of Assembly Election - 2018**

| Candidate Name      | Party | Votes | Votes % |
|---------------------|-------|-------|---------|
| Jayaram A S         | ВЈР   | 60710 | 39.54   |
| M T Krishnappa      | JD(S) | 58661 | 38.21   |
| Rangappa T Chowdri  | INC   | 24584 | 16.01   |
| M.Narayan Gowda     | IND   | 4566  | 2.97    |
| M D Ramesh          | IND   | 2148  | 1.4     |
| H L Sanjeevaiah     | IND   | 613   | 0.4     |
| Kapanigowda         | IND   | 393   | 0.26    |
| Raghavendra M J Lad | IND   | 279   | 0.18    |
| Krishnappa          | IND   | 238   | 0.16    |
| G S Basavalingaiah  | IND   | 198   | 0.13    |
| Ramesh B M          | IND   | 195   | 0.13    |
|                     | NOTA  | 954   | 0.62    |