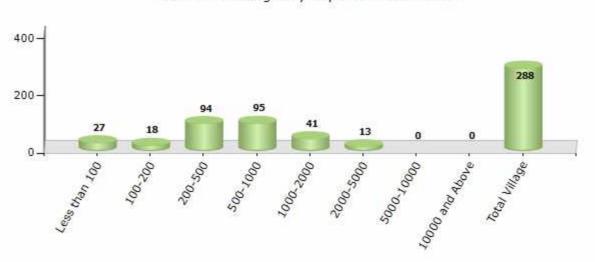

#### **Number of Villages by Population Size - 2011**

| Less<br>than<br>100 | 100-<br>200 | 200-<br>500 | 500-<br>1000 | 1000-<br>2000 | 2000-<br>5000 | 5000-<br>10000 | 10000<br>and<br>Above | Total<br>Village |
|---------------------|-------------|-------------|--------------|---------------|---------------|----------------|-----------------------|------------------|
| 27                  | 18          | 94          | 95           | 41            | 13            | 0              | 0                     | 288              |