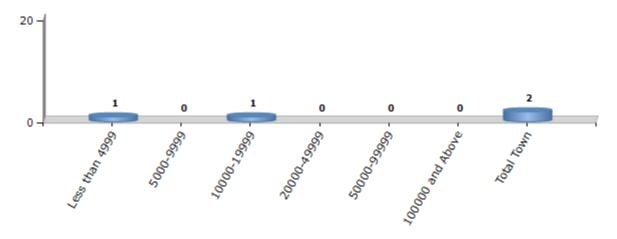

#### **Number of Towns by Population Size - 2011**

| Less than | 5000-9999 | 10000- | 20000- | 50000- | 100000 and | Total |
|-----------|-----------|--------|--------|--------|------------|-------|
| 4999      |           | 19999  | 49999  | 99999  | Above      | Town  |
| 1         | 0         | 1      | 0      | 0      | 0          | 2     |

Number of Towns by Population Size - 2011