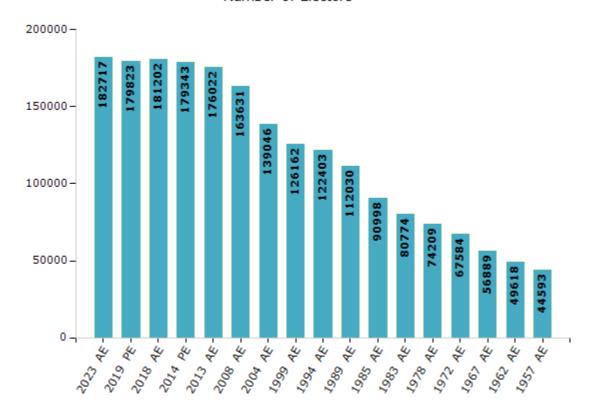

#### **Electors by Male & Female**

| Year    | Male  | Female | Others | Total  |
|---------|-------|--------|--------|--------|
| 2023 AE | 90996 | 91719  | 2      | 182717 |
| 2019 PE | 90240 | 89576  | 7      | 179823 |
| 2018 AE | 90867 | 90335  | 0      | 181202 |
| 2014 PE | 89431 | 89908  | 4      | 179343 |
| 2013 AE | 87998 | 88019  | 5      | 176022 |
| 2009 PE | -     | -      | -      | -      |
| 2008 AE | 82139 | 81492  | -      | 163631 |
| 2004 PE | -     | -      | -      | -      |
| 2004 AE | 69753 | 69293  | -      | 139046 |
| 1999 PE | -     | -      | -      | -      |

| Year    | Male  | Female | Others | Total  |
|---------|-------|--------|--------|--------|
| 1999 AE | 63212 | 62950  | -      | 126162 |
| 1994 AE | 61753 | 60650  | -      | 122403 |
| 1989 AE | 56789 | 55241  | -      | 112030 |
| 1985 AE | 46747 | 44251  | -      | 90998  |
| 1983 AE | 40995 | 39779  | -      | 80774  |
| 1978 AE | 37534 | 36675  | -      | 74209  |
| 1972 AE | 34866 | 32718  | -      | 67584  |
| 1967 AE | -     | -      | -      | 56889  |
| 1962 AE | -     | -      | -      | 49618  |
| 1957 AE | -     | -      | -      | 44593  |

#### Number of Electors

Note: AE: Assembly Election, PE: Assembly Segment of Parliamentary Election