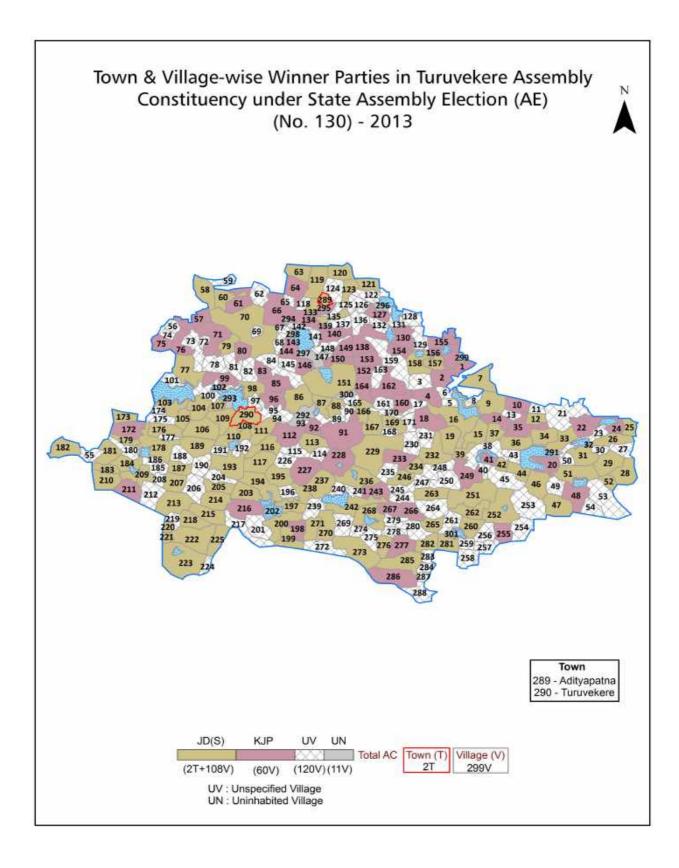

| 196-197  |  |  |
| 11  | Disclaimer                                                                                                                                                                                                                                                                                                                                                                                                                                              | 198      |  |  |

#### **Location & Political Map**



#### **Administrative Setup**

#### List of Village Panchayat & Intermediate Panchayat (Block) Name - 2011

| Village Name      | Village Panchayat Name | Intermediate Panchayat<br>Name |
|-------------------|------------------------|--------------------------------|
| A.Hosahalli       | Banasandra             | Turuvekere                     |
| Abalakatte        | Goni Tumkur            | Turuvekere                     |
| Abbanakuppe       | Idagoor                | Gubbi                          |
| Adakekere         | Idagoor                | Gubbi                          |
| Ajjanahalli       | Manichendur            | Turuvekere                     |
| Ajjenahalli       | Lokammanahalli         | Turuvekere                     |
| Akkalasandra      | Sampige                | Tur