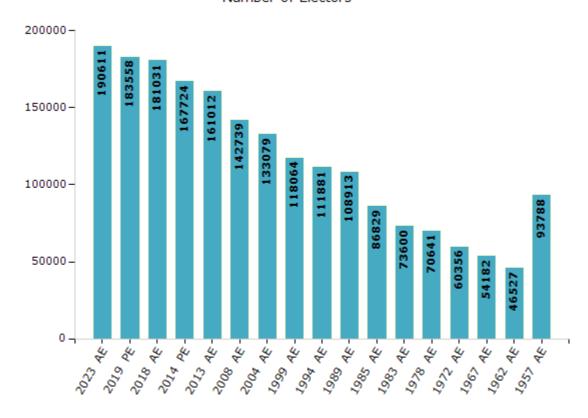

#### **Electors by Male & Female**

| Year    | Male  | Female | Others | Total  |
|---------|-------|--------|--------|--------|
| 2023 AE | 91467 | 99144  | 0      | 190611 |
| 2019 PE | 87945 | 95612  | 1      | 183558 |
| 2018 AE | 86735 | 94294  | 2      | 181031 |
| 2014 PE | 79108 | 88616  | 0      | 167724 |
| 2013 AE | 75404 | 85604  | 4      | 161012 |
| 2009 PE | -     | -      | -      | -      |
| 2008 AE | 65568 | 77171  | -      | 142739 |
| 2004 PE | -     | -      | -      | -      |
| 2004 AE | 61855 | 71224  | -      | 133079 |
| 1999 PE | -     | -      | -      | -      |

| Year    | Male  | Female | Others | Total  |
|---------|-------|--------|--------|--------|
| 1999 AE | 53918 | 64146  | -      | 118064 |
| 1994 AE | 51032 | 60849  | -      | 111881 |
| 1989 AE | 49873 | 59040  | -      | 108913 |
| 1985 AE | 40507 | 46322  | -      | 86829  |
| 1983 AE | 33152 | 40448  | -      | 73600  |
| 1978 AE | 31706 | 38935  | -      | 70641  |
| 1972 AE | 26042 | 34314  | -      | 60356  |
| 1967 AE | -     | -      | -      | 54182  |
| 1962 AE | -     | -      | -      | 46527  |
| 1957 AE | -     | -      | -      | 93788  |

#### Number of Electors

**Note:** AE: Assembly Election, PE: Assembly Segment of Parliamentary Election