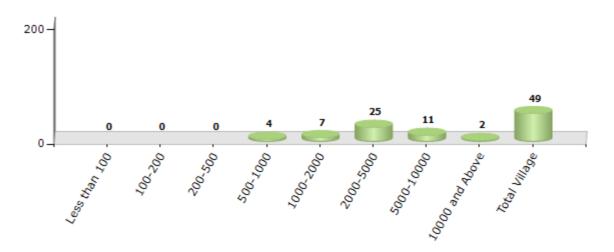

#### **Number of Villages by Population Size - 2011**

| Less<br>than<br>100 | 100-<br>200 | 200-<br>500 | 500-<br>1000 | 1000-<br>2000 | 2000-<br>5000 | 5000-<br>10000 | 10000<br>and<br>Above | Total<br>Village |
|---------------------|-------------|-------------|--------------|---------------|---------------|----------------|-----------------------|------------------|
| 0                   | 0           | 0           | 4            | 7             | 25            | 11             | 2                     | 49               |

Number of Villages by Population Size - 2011