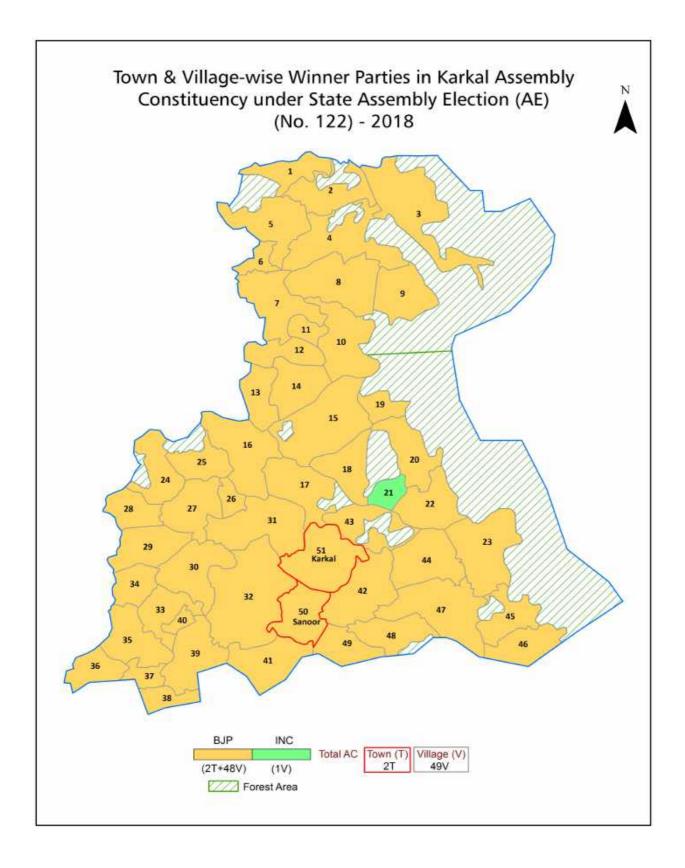

| 168-169  |  |  |  |  |
| 11  | Disclaimer                                                                                                                                                                                                                                                                                                                                                                                                                                              | 170      |  |  |  |  |

### **Location & Political Map**





#### **Administrative Setup**

#### List of Village Panchayat & Intermediate Panchayat (Block) Name - 2011

| Village Name | Village Panchayat Name | Intermediate Panchayat<br>Name |
|--------------|------------------------|--------------------------------|
| Andaru       | Varanga                | Karkal                         |
| Bailoor      | Bailoor                | Karkal                         |
| Belenje      | Kuchchur               | Karkal                         |
| Belman       | Belman                 | Karkal                         |
| Bola         | Bola                   | Karkal                         |
| Chara        | Hebri                  | Karkal                         |
| Durga        | Durga                  | Karkal                         |
| Eedu