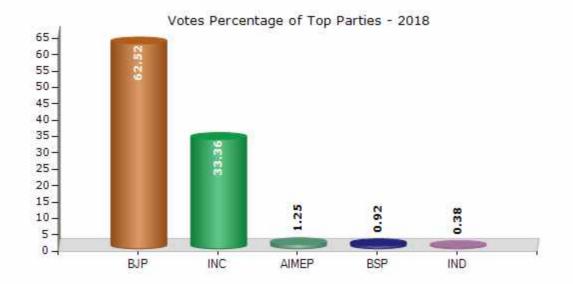

#### **Summary Result of Assembly Election - 2018**

| Candidate Name     | Party | Votes | Votes % |
|--------------------|-------|-------|---------|
| V. Sunil Kumar     | ВЈР   | 91245 | 62.52   |
| Gopala Bhandary    | INC   | 48679 | 33.36   |
| Maksood Ahamed     | AIMEP | 1817  | 1.25    |
| Uday Kumar         | BSP   | 1348  | 0.92    |
| Sumantha K Poojary | IND   | 554   | 0.38    |
| Ashraf Ali         | IND   | 539   | 0.37    |
| Abdul Aziz         | IND   | 413   | 0.28    |
|                    | NOTA  | 1340  | 0.92    |