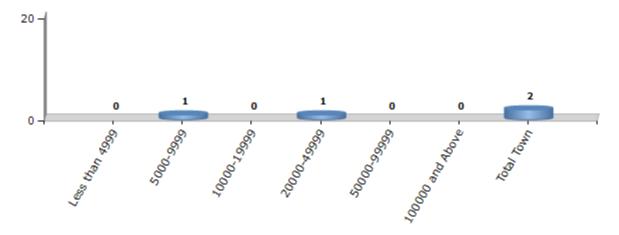

#### **Number of Towns by Population Size - 2011**

| Less than<br>4999 | 5000-9999 | 10000-<br>19999 | 20000-<br>49999 | 50000-<br>99999 | 100000 and<br>Above | Total<br>Town |
|-------------------|-----------|-----------------|-----------------|-----------------|---------------------|---------------|
| 0                 | 1         | 0               | 1               | 0               | 0                   | 2             |

Number of Towns by Population Size - 2011