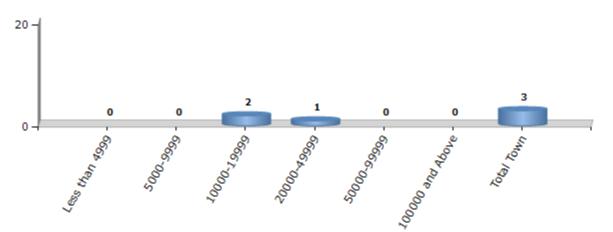

#### Number of Towns by Population Size - 2011

| Less than | 5000-9999 | 10000- | 20000- | 50000- | 100000 and | Total |
|-----------|-----------|--------|--------|--------|------------|-------|
| 4999      |           | 19999  | 49999  | 99999  | Above      | Town  |
| 0         | 0         | 2      | 1      | 0      | 0          | 3     |

Number of Towns by Population Size - 2011