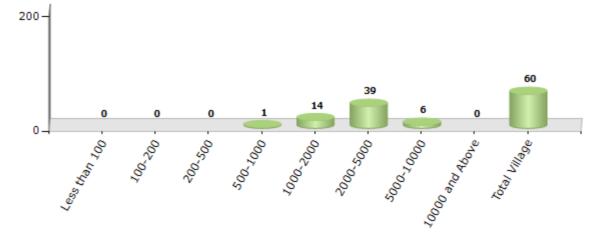

#### Number of Villages by Population Size - 2011

| Less<br>than<br>100 | 100-<br>200 | 200-<br>500 | 500-<br>1000 | 1000-<br>2000 | 2000-<br>5000 | 5000-<br>10000 | 10000<br>and<br>Above | Total<br>Village |
|---------------------|-------------|-------------|--------------|---------------|---------------|----------------|-----------------------|------------------|
| 0                   | 0           | 0           | 1            | 14            | 39            | 6              | 0                     | 60               |

Number of Villages by Population Size - 2011