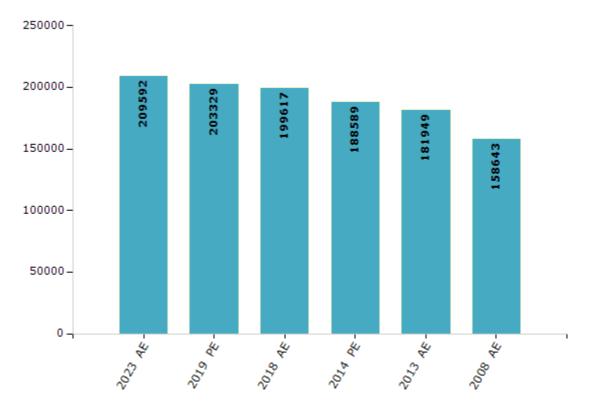

#### **Summary Result of Assembly Election - 2018**

| Candidate Name           | Party  | Votes  | Votes % |
|--------------------------|--------|--------|---------|
| Halady Srinivas Shetty   | ВЈР    | 103434 | 65.2    |
| Rakesh Malli             | INC    | 47029  | 29.64   |
| Thekkatte Prakash Shetty | JD(S)  | 2712   | 1.71    |
| Rajiv Kotian             | JD(U)  | 2628   | 1.66    |
| Sudhakara Soorgoli       | RPI(A) | 1028   | 0.65    |
|                          | ΝΟΤΑ   | 1813   | 1.14    |