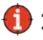

#### **Electors by Male & Female**

| Year    | Male   | Female | Others | Total  | Year    | Male | Female | Others | Total |
|---------|--------|--------|--------|--------|---------|------|--------|--------|-------|
| 2023 AE | 100803 | 108787 | 2      | 209592 | 1999 AE | -    | -      | -      | -     |
| 2019 PE | 97739  | 105588 | 2      | 203329 | 1994 AE | -    | -      | -      | -     |
| 2018 AE | 95968  | 103649 | 0      | 199617 | 1989 AE | -    | -      | -      | -     |
| 2014 PE | 89878  | 98705  | 6      | 188589 | 1985 AE | -    | -      | -      | -     |
| 2013 AE | 86272  | 95671  | 6      | 181949 | 1983 AE | -    | -      | -      | -     |
| 2009 PE | -      | -      | -      | -      | 1978 AE | -    | -      | -      | -     |
| 2008 AE | 74199  | 84444  | -      | 158643 | 1972 AE | -    | -      | -      | -     |
| 2004 PE | -      | -      | -      | -      | 1967 AE | -    | -      | -      | -     |
| 2004 AE | -      | -      | -      | -      | 1962 AE | -    | -      | -      | -     |
| 1999 PE | -      | -      | -      | -      | 1957 AE | -    | -      | -      | -     |

Number of Electors

Note : AE : Assembly Election, PE : Assembly Segment of Parliamentary Election