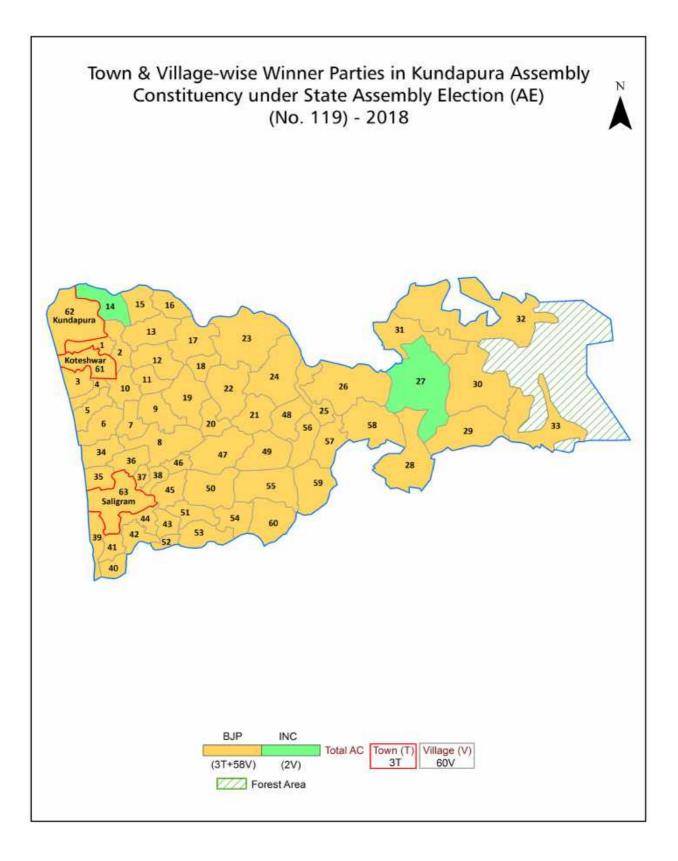

| 192-193  |
| 11  | Disclaimer                                                                                                                                                                                                                                                                                                                                                                                                                                                                                                   | 194      |

#### **Location & Political Map**





#### **Administrative Setup**

#### List of Village Panchayat & Intermediate Panchayat (Block) Name - 2011

| Village Name      | Village Panchayat Name | Intermediate Panchayat<br>Name |
|-------------------|------------------------|--------------------------------|
| 33 Shiroor        | Heggunje               | Udupi                          |
| Achalady          | Vaddarse               | Udupi                          |
| Albadi            | Belve                  | Kundapura                      |
| Amasebailu        | Amasebailu             | Kundapura                      |
| Anagalli          | Anagalli               | Kundapura                      |
| Asodu             | Kalavara               | Kundapura                      |
| Avarse            | Avarse                 | U