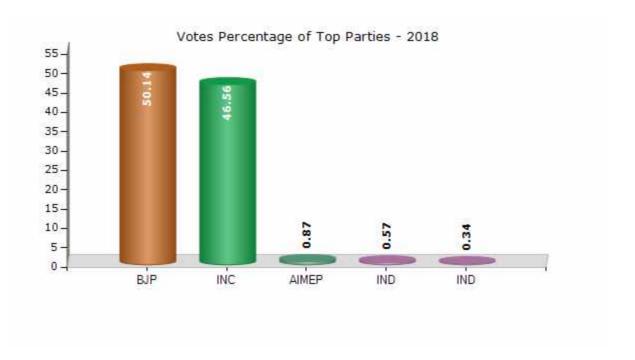

#### **Summary Result of Assembly Election - 2018**

| Candidate Name    | Party | Votes | Votes % |
|-------------------|-------|-------|---------|
| Sunil Biliya Naik | ВЈР   | 83172 | 50.14   |
| Mankal Vaidya     | INC   | 77242 | 46.56   |
| Gaphur Sab        | AIMEP | 1446  | 0.87    |
| Rajesh Naik       | IND   | 944   | 0.57    |
| Abdul Rahiman     | IND   | 569   | 0.34    |
| Prakash Pinto     | IND   | 527   | 0.32    |
|                   | NOTA  | 1986  | 1.2     |