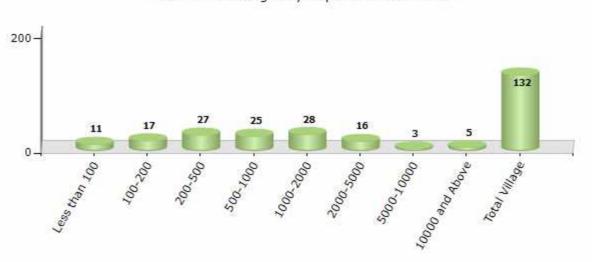

#### Number of Villages by Population Size - 2011

| Less<br>than<br>100 | 100-<br>200 | 200-<br>500 | 500-<br>1000 | 1000-<br>2000 | 2000-<br>5000 | 5000-<br>10000 | 10000<br>and<br>Above | Total<br>Village |
|---------------------|-------------|-------------|--------------|---------------|---------------|----------------|-----------------------|------------------|
| 11                  | 17          | 27          | 25           | 28            | 16            | 3              | 5                     | 132              |

Number of Villages by Population Size - 2011