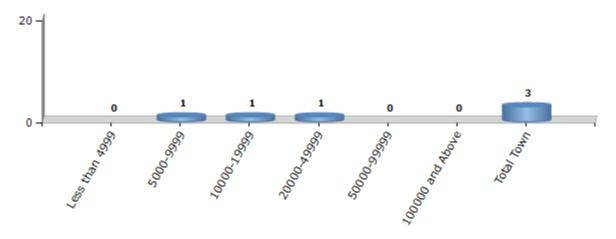

#### **Number of Towns by Population Size - 2011**

| Less than<br>4999 | 5000-9999 | 10000-<br>19999 | 20000-<br>49999 | 50000-<br>99999 | 100000 and<br>Above | Total<br>Town |
|-------------------|-----------|-----------------|-----------------|-----------------|---------------------|---------------|
| 0                 | 1         | 1               | 1               | 0               | 0                   | 3             |

Number of Towns by Population Size - 2011