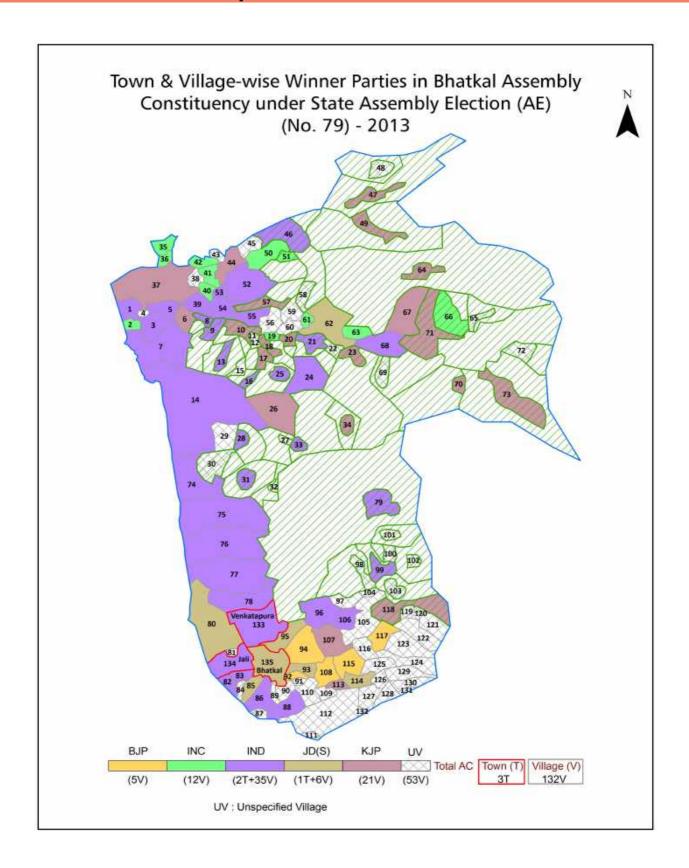

| 216-217  |
| 11  | Disclaimer                                                                                                                                                                                                                                                                                                                                                                                                                                                                               | 218      |

### **Location & Political Map**



#### **Administrative Setup**

#### List of Village Panchayat & Intermediate Panchayat (Block) Name - 2011

| Village Name           | Village Panchayat Name | Intermediate Panchayat<br>Name |
|------------------------|------------------------|--------------------------------|
| Balemet                | Kodani                 | Honavar                        |
| Balkur                 | Balkoor                | Honavar                        |
| Bastigalamigte (Hadin) | Yelavadikavoor         | Bhatkal                        |
| Bastigalmigte (Koppa ) | Hadavalli              | Bhatkal                        |
| Begodi                 | Nagarbastikeri         | Honavar                        |
| Behalli                | Muttalli               | Bhatkal                        |
| Belalkha