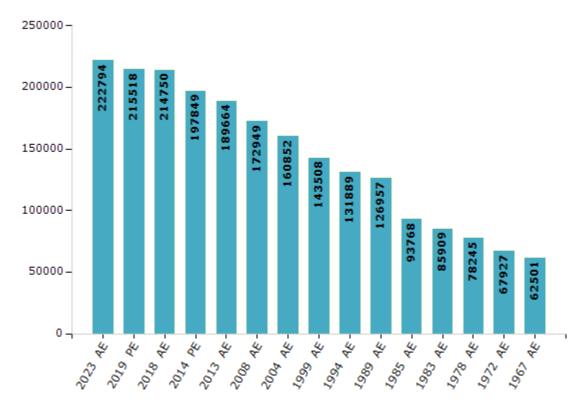

#### **Electors by Male & Female**

| Year    | Male   | Female | Others | Total  |
|---------|--------|--------|--------|--------|
| 2023 AE | 113074 | 109720 | 0      | 222794 |
| 2019 PE | 109818 | 105700 | 0      | 215518 |
| 2018 AE | 109366 | 105384 | 0      | 214750 |
| 2014 PE | 101746 | 96100  | 3      | 197849 |
| 2013 AE | 98101  | 91563  | 0      | 189664 |
| 2009 PE | -      | -      | -      | -      |
| 2008 AE | 88924  | 84025  | -      | 172949 |
| 2004 PE | -      | -      | -      | -      |
| 2004 AE | 81930  | 78922  | -      | 160852 |
| 1999 PE | -      | -      | -      | -      |

| Year    | Male  | Female | Others | Total  |
|---------|-------|--------|--------|--------|
| 1999 AE | 72398 | 71110  | -      | 143508 |
| 1994 AE | 66599 | 65290  | -      | 131889 |
| 1989 AE | 64105 | 62852  | -      | 126957 |
| 1985 AE | 46888 | 46880  | -      | 93768  |
| 1983 AE | 43051 | 42858  | -      | 85909  |
| 1978 AE | 38713 | 39532  | -      | 78245  |
| 1972 AE | 33626 | 34301  | -      | 67927  |
| 1967 AE | -     | -      | -      | 62501  |
| 1962 AE | -     | -      | -      | -      |
| 1957 AE | _     | _      | _      | _      |

#### Number of Electors

Note: AE: Assembly Election, PE: Assembly Segment of Parliamentary Election