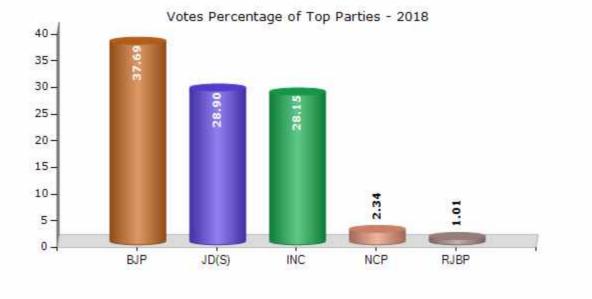

#### **Summary Result of Assembly Election - 2018**

| Candidate Name           | Party | Votes | Votes % |
|--------------------------|-------|-------|---------|
| Roopali Santosh Naik     | BJP   | 60339 | 37.69   |
| Anand Vasant Asnotikar   | JD(S) | 46275 | 28.9    |
| Satish Krishna Sail      | INC   | 45071 | 28.15   |
| Madhav Babu Nayak        | NCP   | 3751  | 2.34    |
| Kundabai Parulekar       | RJBP  | 1617  | 1.01    |
| Kishore Jagannath Sawant | IND   | 686   | 0.43    |
|                          | NOTA  | 2359  | 1.47    |