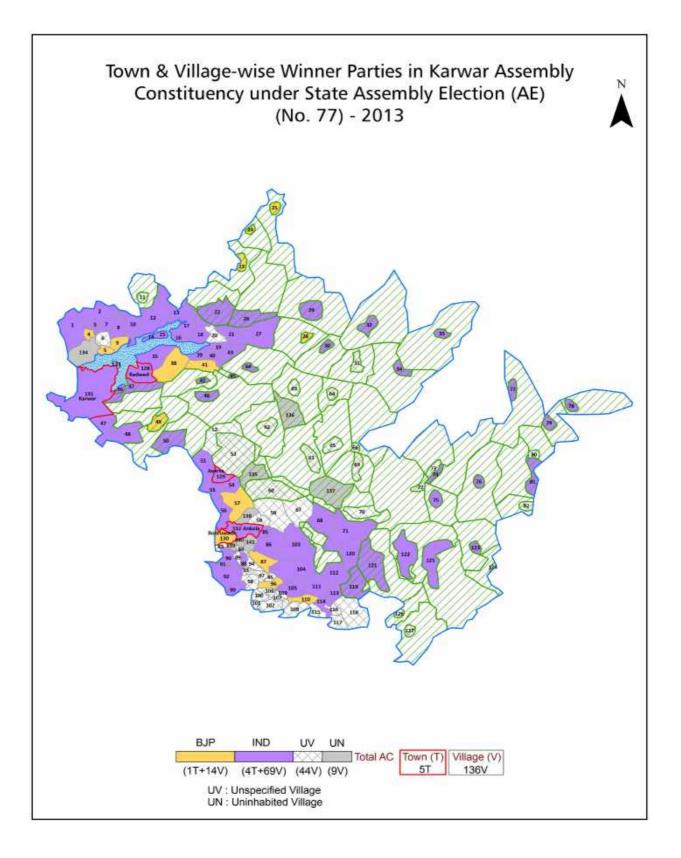

| 231-232  |
| 11  | Disclaimer                                                                                                                                                                                                                                                                                                                                                                                                                                                                                                   | 233      |

#### **Location & Political Map**







#### **Administrative Setup**

#### List of Village Panchayat & Intermediate Panchayat (Block) Name - 2011

| Village Name | Village Panchayat Name | Intermediate Panchayat<br>Name |
|--------------|------------------------|--------------------------------|
| Achave       | Achve                  | Ankola                         |
| Adigon       | Agragone               | Ankola                         |
| Adlur        | Agsur                  | Ankola                         |
| Agragon      | Agragone               | Ankola                         |
| Agsur        | Agsur                  | Ankola                         |
| Algeri       | Algeri                 | Ankola                         |
| Amadalli     | Amadalli               | Karwar                         |
| Andle