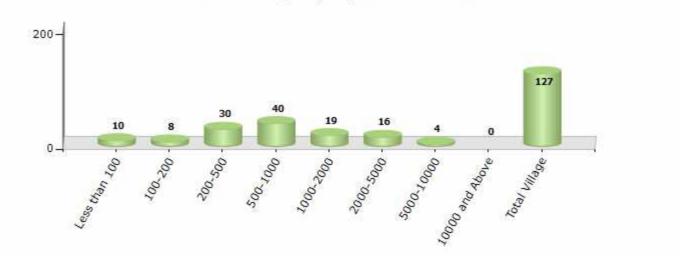

#### Number of Villages by Population Size - 2011

|   | Less<br>than<br>100 | 100-<br>200 | 200-<br>500 | 500-<br>1000 | 1000-<br>2000 | 2000-<br>5000 | 5000-<br>10000 | 10000<br>and<br>Above | Total<br>Village |
|---|---------------------|-------------|-------------|--------------|---------------|---------------|----------------|-----------------------|------------------|
| _ | 10                  | 8           | 30          | 40           | 19            | 16            | 4              | 0                     | 127              |

Number of Villages by Population Size - 2011