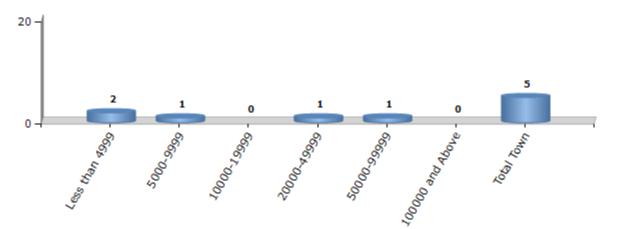

#### Number of Towns by Population Size - 2011

| Less than | 5000-9999 | 10000- | 20000- | 50000- | 100000 and | Total |
|-----------|-----------|--------|--------|--------|------------|-------|
| 4999      |           | 19999  | 49999  | 99999  | Above      | Town  |
| 2         | 1         | 0      | 1      | 1      | 0          | 5     |

Number of Towns by Population Size - 2011