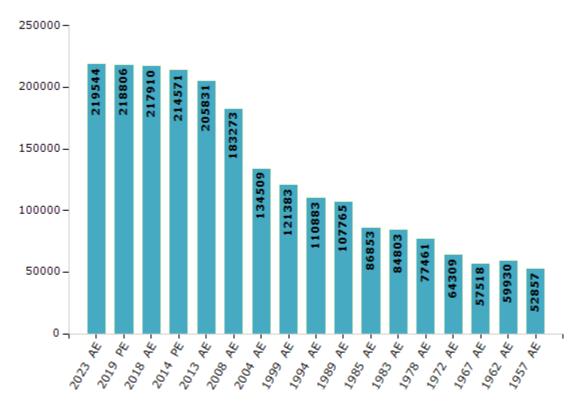

#### **Electors by Male & Female**

| Year    | Male   | Female | Others | Total  | Year    | Male  | Female | Others | Total  |
|---------|--------|--------|--------|--------|---------|-------|--------|--------|--------|
| 2023 AE | 108402 | 111142 | 0      | 219544 | 1999 AE | 61004 | 60379  | -      | 121383 |
| 2019 PE | 108774 | 110032 | 0      | 218806 | 1994 AE | 55413 | 55470  | -      | 110883 |
| 2018 AE | 108352 | 109554 | 4      | 217910 | 1989 AE | 54190 | 53575  | -      | 107765 |
| 2014 PE | 107701 | 106865 | 5      | 214571 | 1985 AE | 43673 | 43180  | -      | 86853  |
| 2013 AE | 103320 | 102511 | 0      | 205831 | 1983 AE | 41937 | 42866  | -      | 84803  |
| 2009 PE | -      | -      | -      | -      | 1978 AE | 38330 | 39131  | -      | 77461  |
| 2008 AE | 93043  | 90230  | -      | 183273 | 1972 AE | 30448 | 33861  | -      | 64309  |
| 2004 PE | -      | -      | -      | -      | 1967 AE | -     | -      | -      | 57518  |
| 2004 AE | 67864  | 66645  | -      | 134509 | 1962 AE | -     | -      | -      | 59930  |
| 1999 PE | -      | -      | -      | -      | 1957 AE | -     | -      | -      | 52857  |

Number of Electors

Note : AE : Assembly Election, PE : Assembly Segment of Parliamentary Election