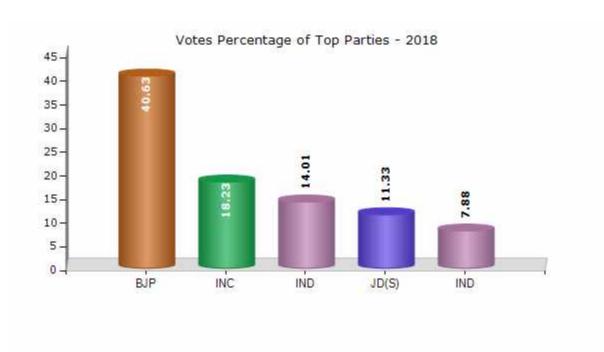

#### **Summary Result of Assembly Election - 2018**

| Candidate Name         | Party | Votes | Votes % |
|------------------------|-------|-------|---------|
| Dinakar Keshav Shetty  | ВЈР   | 59392 | 40.63   |
| Sharada Mohan Shetty   | INC   | 26642 | 18.23   |
| Suraj Naik Soni        | IND   | 20474 | 14.01   |
| Nayak Pradeep Dayanand | JD(S) | 16561 | 11.33   |
| Yashodhar G. Naik      | IND   | 11512 | 7.88    |
| Krishna Jatti Gouda    | IND   | 5089  | 3.48    |
| Mohan Baglu Patgar     | INCP  | 1274  | 0.87    |
| Nagraj .N. Naik        | AIMEP | 984   | 0.67    |
| Sumana Hegde           | IND   | 758   | 0.52    |
| Prashant Shankar Naik  | IND   | 531   | 0.36    |
| Ganesh Amkush Gouda    | IND   | 412   | 0.28    |
| Nagraj Shridhar Shet   | RJBP  | 356   | 0.24    |
|                        | NOTA  | 2192  | 1.5     |