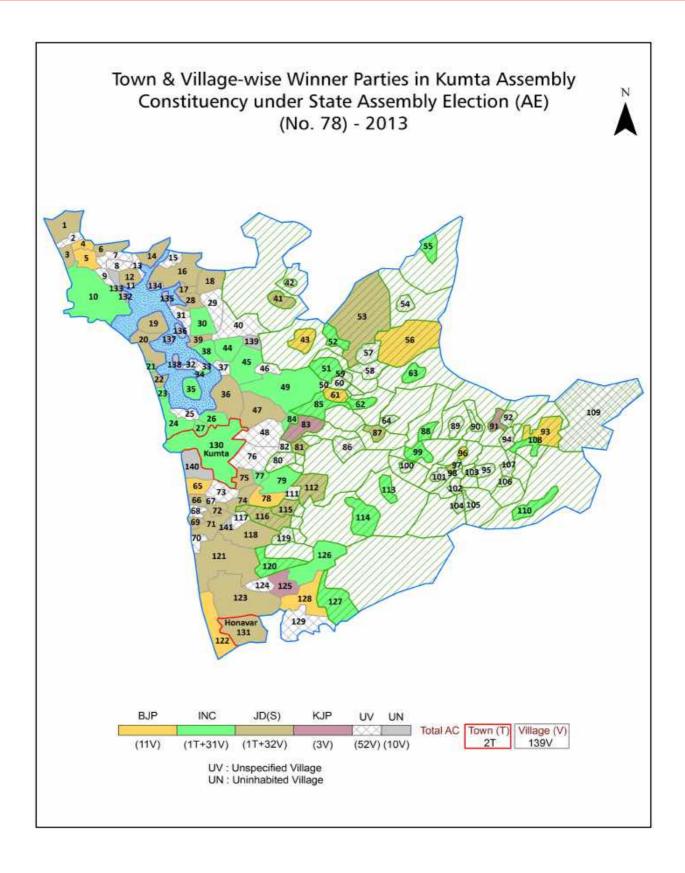

| 182-183  |
| 11  | Disclaimer                                                                                                                                                                                                                                                                                                                                                                                                                                                                               | 184      |

### **Location & Political Map**



#### **Administrative Setup**

#### List of Village Panchayat & Intermediate Panchayat (Block) Name - 2011

| Village Name | Village Panchayat Name | Intermediate Panchayat<br>Name |
|--------------|------------------------|--------------------------------|
| Abbolli      | Santeguli              | Kumta                          |
| Aghanashini  | Kagal                  | Kumta                          |
| Aigalkurve   | Kodakani               | Kumta                          |
| Algar        | Santeguli              | Kumta                          |
| Alkod        | Alkod                  | Kumta                          |
| Alvalli      | Murur                  | Kumta                          |
| Anegundi     | Alkod                  | Kumta                          |
| Antravalli