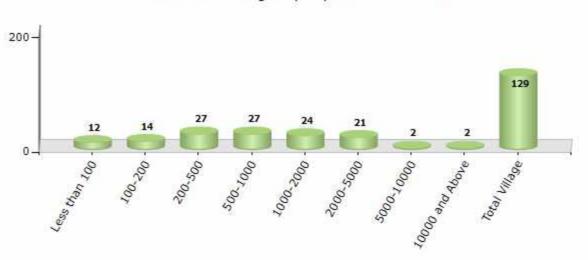

#### Number of Villages by Population Size - 2011

| t | ess<br>han<br>L00 | 100-<br>200 | 200-<br>500 | 500-<br>1000 | 1000-<br>2000 | 2000-<br>5000 | 5000-<br>10000 | 10000<br>and<br>Above | Total<br>Village |
|---|-------------------|-------------|-------------|--------------|---------------|---------------|----------------|-----------------------|------------------|
|   | 12                | 14          | 27          | 27           | 24            | 21            | 2              | 2                     | 129              |