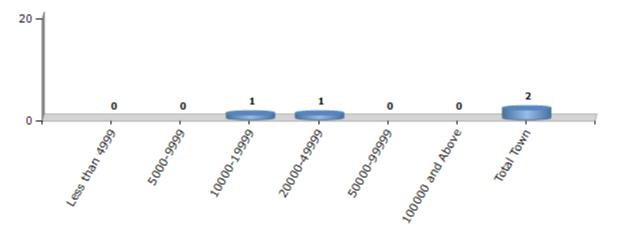

#### **Number of Towns by Population Size - 2011**

| Less than<br>4999 | 5000-9999 | 10000-<br>19999 | 20000-<br>49999 | 50000-<br>99999 | 100000 and<br>Above | Total<br>Town |
|-------------------|-----------|-----------------|-----------------|-----------------|---------------------|---------------|
| 0                 | 0         | 1               | 1               | 0               | 0                   | 2             |

Number of Towns by Population Size - 2011