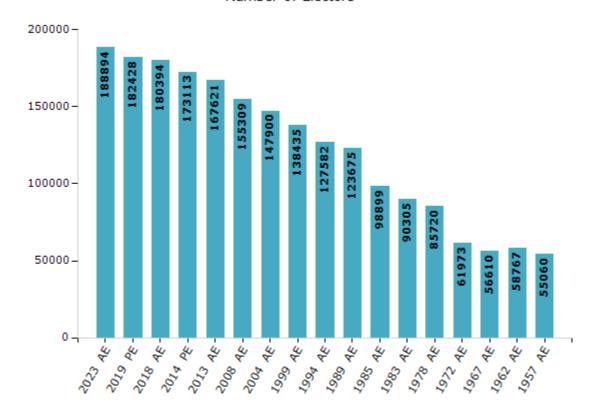

#### **Electors by Male & Female**

| Year    | Male  | Female | Others | Total  |
|---------|-------|--------|--------|--------|
| 2023 AE | 94403 | 94488  | 3      | 188894 |
| 2019 PE | 91751 | 90675  | 2      | 182428 |
| 2018 AE | 90876 | 89517  | 1      | 180394 |
| 2014 PE | 87966 | 85147  | 0      | 173113 |
| 2013 AE | 85555 | 82065  | 1      | 167621 |
| 2009 PE | -     | -      | -      | -      |
| 2008 AE | 79887 | 75422  | -      | 155309 |
| 2004 PE | -     | -      | -      | -      |
| 2004 AE | 75645 | 72255  | -      | 147900 |
| 1999 PE | -     | -      | -      | -      |

| Year    | Male  | Female | Others | Total  |
|---------|-------|--------|--------|--------|
| 1999 AE | 70675 | 67760  | -      | 138435 |
| 1994 AE | 65125 | 62457  | -      | 127582 |
| 1989 AE | 63234 | 60441  | -      | 123675 |
| 1985 AE | 50754 | 48145  | -      | 98899  |
| 1983 AE | 45996 | 44309  | -      | 90305  |
| 1978 AE | 43621 | 42099  | -      | 85720  |
| 1972 AE | 31659 | 30314  | -      | 61973  |
| 1967 AE | -     | -      | -      | 56610  |
| 1962 AE | -     | -      | -      | 58767  |
| 1957 AE | _     | _      | _      | 55060  |

#### Number of Electors

**Note :** AE : Assembly Election, PE : Assembly Segment of Parliamentary Election