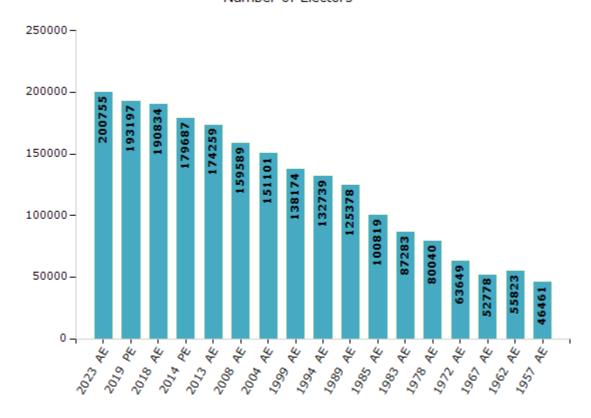

#### **Electors by Male & Female**

| Year    | Male   | Female | Others | Total  |
|---------|--------|--------|--------|--------|
| 2023 AE | 100912 | 99841  | 2      | 200755 |
| 2019 PE | 97801  | 95394  | 2      | 193197 |
| 2018 AE | 96858  | 93974  | 2      | 190834 |
| 2014 PE | 91391  | 88295  | 1      | 179687 |
| 2013 AE | 88812  | 85447  | 0      | 174259 |
| 2009 PE | -      | -      | -      | -      |
| 2008 AE | 81390  | 78199  | -      | 159589 |
| 2004 PE | -      | -      | -      | -      |
| 2004 AE | 77241  | 73860  | -      | 151101 |
| 1999 PE | -      | -      | -      | -      |

| Year    | Male  | Female | Others | Total  |
|---------|-------|--------|--------|--------|
| 1999 AE | 70998 | 67176  | -      | 138174 |
| 1994 AE | 68338 | 64401  | -      | 132739 |
| 1989 AE | 64823 | 60555  | -      | 125378 |
| 1985 AE | 53014 | 47805  | -      | 100819 |
| 1983 AE | 46499 | 40784  | -      | 87283  |
| 1978 AE | 42404 | 37636  | -      | 80040  |
| 1972 AE | 33960 | 29689  | -      | 63649  |
| 1967 AE | -     | -      | -      | 52778  |
| 1962 AE | -     | -      | -      | 55823  |
| 1957 AE | -     | -      | -      | 46461  |

#### Number of Electors

Note: AE: Assembly Election, PE: Assembly Segment of Parliamentary Election