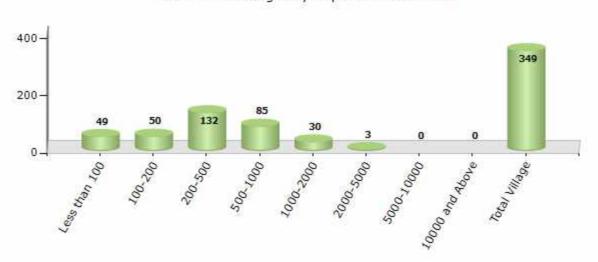

#### Number of Villages by Population Size - 2011

| Less<br>than<br>100 | 100-<br>200 | 200-<br>500 | 500-<br>1000 | 1000-<br>2000 | 2000-<br>5000 | 5000-<br>10000 | 10000<br>and<br>Above | Total<br>Village |
|---------------------|-------------|-------------|--------------|---------------|---------------|----------------|-----------------------|------------------|
| 49                  | 50          | 132         | 85           | 30            | 3             | 0              | 0                     | 349              |