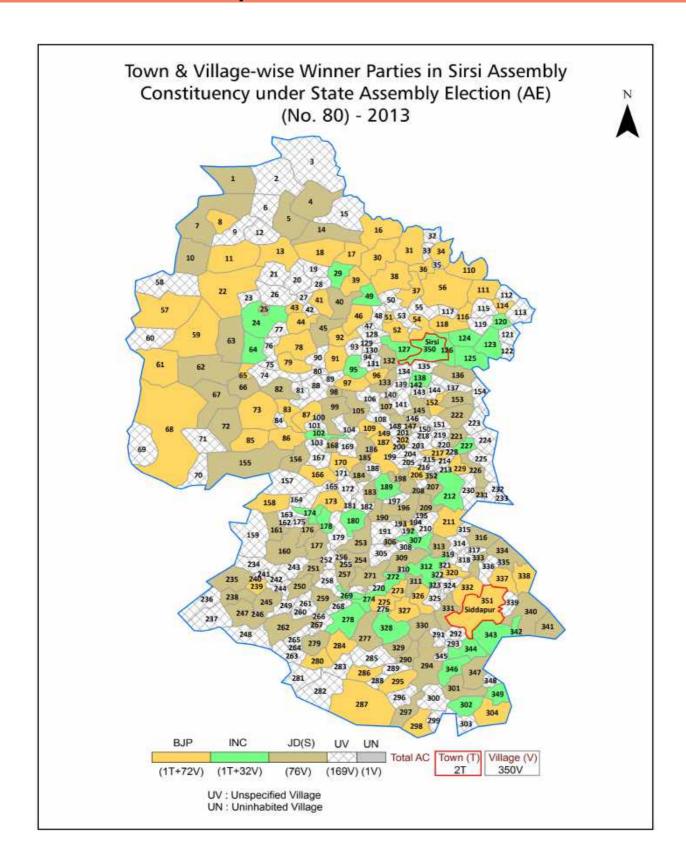

| 220-221  |  |  |
| 11  | Disclaimer                                                                                                                                                                                                                                                                                                                                                                                                                                              | 222      |  |  |

### **Location & Political Map**



#### **Administrative Setup**

#### List of Village Panchayat & Intermediate Panchayat (Block) Name - 2011

| Village Name         | Village Panchayat Name | Intermediate Panchayat<br>Name |
|----------------------|------------------------|--------------------------------|
| Achanalli            | Dodnalli               | Sirsi                          |
| Adalli               | Janmane                | Sirsi                          |
| Adkalli              | Tarehalli - Kansur     | Siddapur                       |
| Agasal               | Bhairumbe              | Sirsi                          |
| Aigod                | Kangod                 | Siddapur                       |
| Ainbail              | Analebail              | Siddapur                       |
| Ajjibal              | K