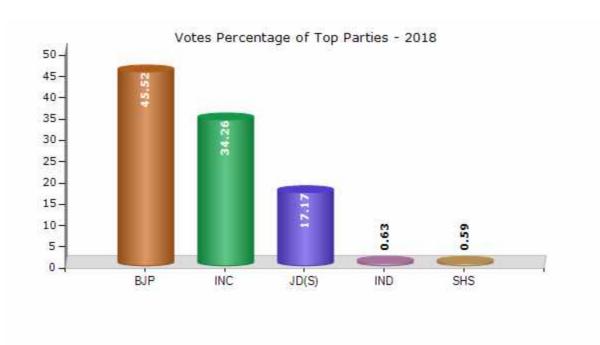

#### **Summary Result of Assembly Election - 2018**

| Candidate Name           | Party | Votes | Votes % |
|--------------------------|-------|-------|---------|
| Kageri Vishweshwar Hegde | ВЈР   | 70595 | 45.52   |
| Bhimanna Naik            | INC   | 53134 | 34.26   |
| Shashibhushan Hegde      | JD(S) | 26625 | 17.17   |
| Ajjibal Ramanand         | IND   | 981   | 0.63    |
| Annappa Akash S.K.       | SHS   | 909   | 0.59    |
| Abdul Razak Shaikh       | AIMEP | 900   | 0.58    |
|                          | NOTA  | 1935  | 1.25    |