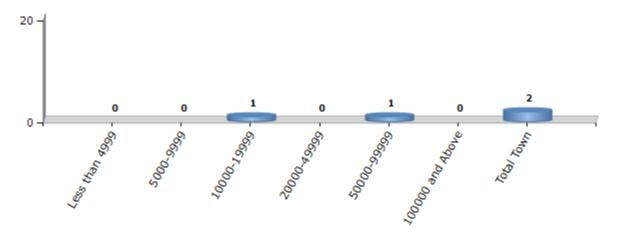

#### **Number of Towns by Population Size - 2011**

| Less than<br>4999 | 5000-9999 | 10000-<br>19999 | 20000-<br>49999 | 50000-<br>99999 | 100000 and<br>Above | Total<br>Town |
|-------------------|-----------|-----------------|-----------------|-----------------|---------------------|---------------|
| 0                 | 0         | 1               | 0               | 1               | 0                   | 2             |

Number of Towns by Population Size - 2011